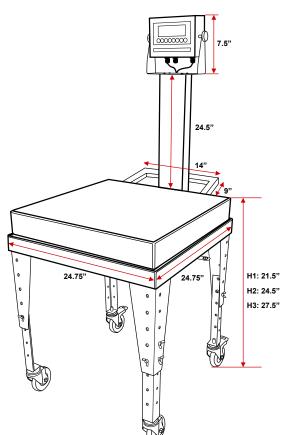

## FEATURES

- ✓ For use with LS-915-SS Bench Scales
- Stainless Steel welded construction
- ✓ Ideal for use in the food and chemical industry
- Wheeled design for effortless smooth movement, easy portability and fast setup
- ✓ Locking rear casters allows for stability
- ✓ Adjustable cart legs can be raised or lowered to it into assembly lines
- ✓ Rear handle for easy transporting
- ✓ Remove indicator stand
- ✓ Tilt-able indicator for eliminating glare
- ✓ 1,000 lb capacity

| MODELS      | PLATFORM SIZE | SHIP WT. |
|-------------|---------------|----------|
| LS-915-CT18 | 18"x24"       | 50 lbs   |
| LS-915-CT24 | 24"x24"       | 70 lbs   |

\* SHOWN WITH BENCH SCALE (SOLD SEPARATELY)

\* SHOWN WITH 4 CASTERS (OPTIONAL)