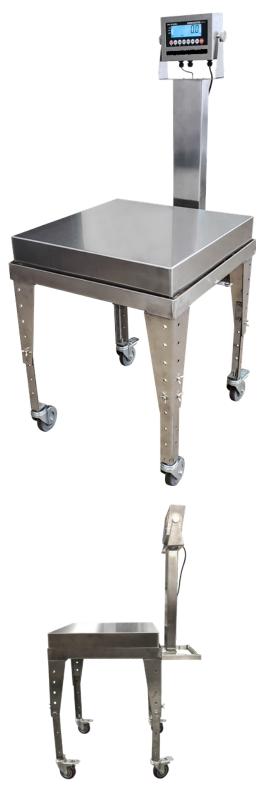

## FEATURES

- ✓ For use with LS-915-SS Bench Scales
- Stainless Steel welded construction
- ✓ Ideal for use in the food and chemical industry
- Wheeled design for effortless smooth movement, easy portability and fast setup
- ✓ Locking rear casters allows for stability
- ✓ Adjustable cart legs can be raised or lowered to it into assembly lines
- ✓ Rear handle for easy transporting
- ✓ Remove indicator stand
- ✓ Tilt-able indicator for eliminating glare
- ✓ 1,000 lb capacity

| MODELS      | PLATFORM SIZE | SHIP WT. |
|-------------|---------------|----------|
| LS-915-CT18 | 18"x24"       | 50 lbs   |
| LS-915-CT24 | 24"x24"       | 70 lbs   |

\* SHOWN WITH BENCH SCALE (SOLD SEPARATELY)

\* SHOWN WITH 4 CASTERS (OPTIONAL)