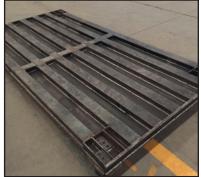

## **FEATURES**

- Twin module rugged steel deck construction
- 1.25' long wrap around ramps for easy access and eliminates the need for a scale pit
- Ultra low 3" profile allows easy loading of heavy items
- Powder coat finish
- Complete scale and indicator package
- Indoor or outdoor usage
- Perfect for cargo dolly weighing
- Set up is simple and allows for easy relocation
- Load cell capacity is 2X the scale capacity for a 200% overload protection
- Four NTEP certified alloy steel load cells
- 45' heavy duty metal shielded cable
- Factory pre-calibrated for quick setup