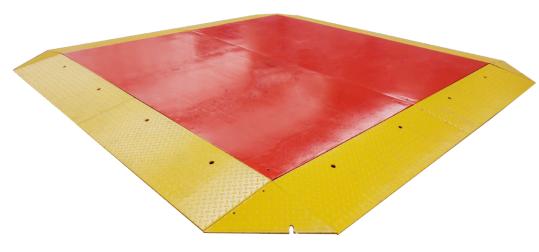

## **FEATURES**

- Twin module rugged steel deck construction
- 1.25' long wrap around ramps for easy access and eliminates the need for a scale pit
- Ultra low 3" profile allows easy loading of heavy items
- Powder coat finish
- Complete scale and indicator package
- Indoor or outdoor usage
- Perfect for cargo dolly weighing
- Set up is simple and allows for easy relocation
- Load cell capacity is 2X the scale capacity for a 200% overload protection
- Four NTEP certified alloy steel load cells
- 45' heavy duty metal shielded cable
- Factory pre-calibrated for quick setup

**SPECIFICATIONS** LS-960-2057 LS-960-4057 LS-960-201010 PART# 20,000 lb x 2 lb 20,000 lb x 2 lb 40,000 lb x 5 lb CAPACITY 5' x 7' x 2.87" H 5' x 7' x 2.87" H 10' x 10' x 2.87" H **PLATFORM SIZE** 1.25 ft **RAMP LENGTH** 7.5ft x 8.5ft 7.5ft x 8.5ft 12.5ft x 12.5ft **OVERALL SIZE INDICATOR** NTEP LS-7510 (upgrades available)