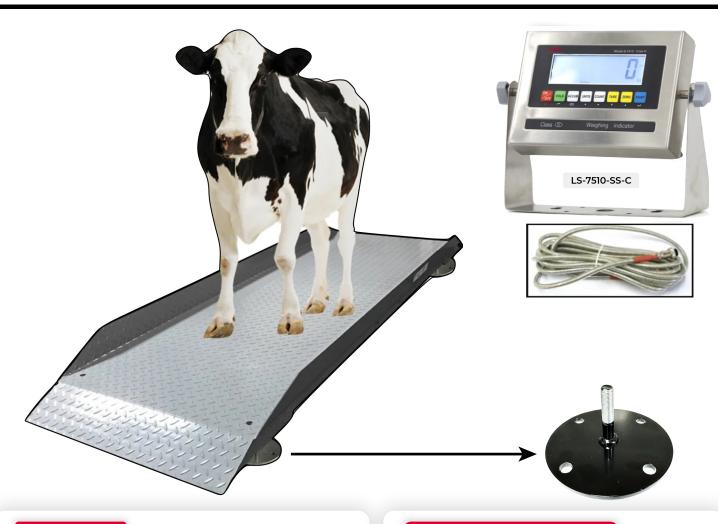

## **FEATURES**

- ✓ Overall dimensions: 90.5" x 26.3/4" x 5"
- ✓ Shipment Weight: 310 lbs
- ✓ Large platform to make a complete livestock alleyway.
- ✓ Thread plate surface
- ✓ Motion sensing technology for accurate animal weighing
- ✓ Metal Shielded Cable
- ✓ 4 2500 lb load cells with leveling feet for easy use.
- ✓ Heavy duty to accommodate most animals
- ✓ Built-in 4" ramps and 1 3/4" high side rails
- ✓ NEMA 4 Washdown, stainless steel, legal for trade
- ✓ NEMA 4 stainless steel junction box
- ✓ Warranty: 5 years

## **SPECIFICATIONS**

- ✓ Material: Painted Steel
- ✓ Platform Dimensions: 85" x 26" x 5"
- ✓ Overload Protection: 200%
- ✓ Indicator: LS-7510-C
- ✔ Power: AC/DC, built-in rechargeable battery (100 hrs)
- ✓ Capacity: 5000 lbs x 1 lb / 2500 kg
- ✓ Cable Length: 20' ft