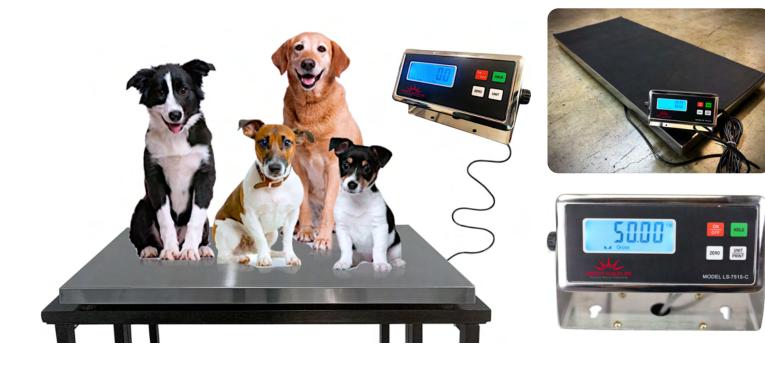

## **FEATURES**

- Large durable stainless steel surface
- Low 2" profile platform lets animals easily step on and off
- $\checkmark$  A good alternative for weighing large boxes or crates
- Lightweight and portable;
  can be used on the floor or tabletop
- Anti-skid rubber mat included preventing animals from Slipping
- Load cell capacity is 2.2 times scale capacity for overload protection
- Includes LED indicator with an adjustable wall or desk mount stand
- ✓ Weighing units: lb or kg
- ✓ Built-in RS232 communication port
- ✓ Wireless option available
- Accuracy: .2 lb
- ✓ 5 year warranty

## **SPECIFICATIONS**

- ✓ Material: Stainless Steel
- ✓ Platform Dimensions: 43"(L) × 20"(W) ×2"(H)
- Overload Protection: 200%
- ✓ Indicator: LS-7515-C
- ✓ Power: AC/DC adapter
- ✓ Capacity: 1000 lb x 0.2 lb / 500 kg
- ✓ Cable Length: 19' ft