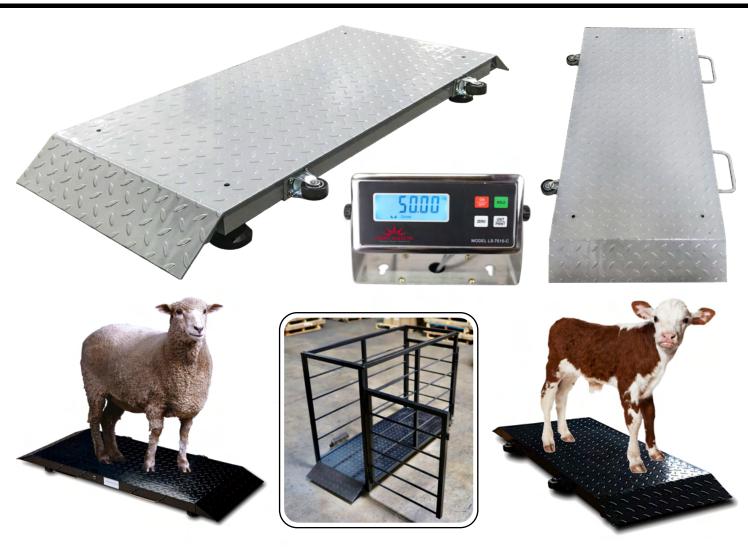

## LS-920 **PORTABLE LIVESTOCK ANIMAL SCALE**

## **FEATURES**

- ✓ Portable with carrying handles and wheels
- Thread plated surface
- Ramped ends
- ✓ Adjustable feet
- ✓ Indicator with large LCD display and rechargeable battery
- ✓ 18" long sturdy metal shielded cable
- Cage option available
- ✓ Weatherproof option available
- ✓ Factory Calibrated
- ✓ 5-year warranty on parts

## **SPECIFICATIONS**

Capacity: 2000 lbs

Accuracy: .5 lb

Platform: 50" x 20" / 1300 x 500 (mm)

Indicator: LS-7515-C Material: Painted Steel Overload Protection: 200%