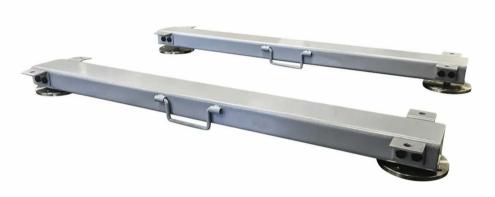

## **HEAVY DUTY WEIGH BEAM / BAR SYSTEM**

Liberty's weighing beam scales are portable and easy to store when not in use. They can be spread apart to handle long or unusual shaped loads and are used in many industries such as warehouses, farms and zoos. Our indicator features an animal weighing function that produces an accurate reading no matter how lively the animal is. Simply mount a platform, crate or chute on top, to transform these beams into a customized animal weighing scale.

## **KEY FEATURES**

- This portable yet heavy duty weighing beam system is perfect for tight spaces and can easily be stored or put into the back of a truck.
- 100% welded steel construction & powder coated finish.
- os Integrated with carry handles and wheels for easy transportation.
- Can be used to weigh just about anything that can be placed on top of them, such as small cages or storage containers.
- 20' quick connecting stainless steel mesh shielded cable attaches to our LS-7510-SS-C or E Indicator.
- Four NTEP approved alloy steel nickel plated anti-corrosion load cells offer 200% overload protection.
- Order includes 2 weigh bars, an indicator and 4 steel leveling feet with anchoring holes.