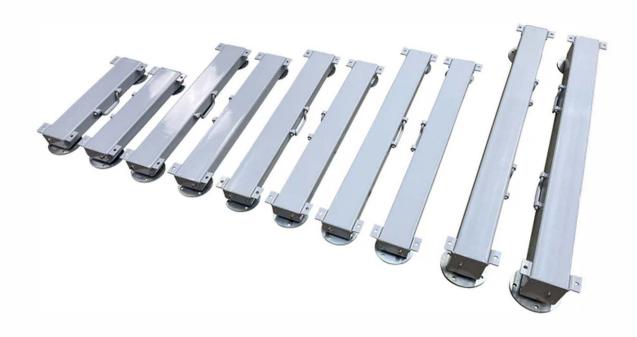

## **HEAVY DUTY WEIGH BEAM / BAR SYSTEM**

Liberty's weighing beam scales are portable and easy to store when not in use. They can be spread apart to handle long or unusual shaped loads and are used in many industries such as warehouses, farms and zoos. Our indicator features an animal weighing function that produces an accurate reading no matter how lively the animal is. Simply mount a platform, crate or chute on top, to transform these beams into a customized animal weighing scale.

## **KEY FEATURES**

- This portable yet heavy duty weighing beam system is perfect for tight spaces and can easily be stored or put into the back of a truck.
- 100% welded steel construction & powder coated finish.
- os Integrated with carry handles and wheels for easy transportation.
- Can be used to weigh just about anything that can be placed on top of them, such as small cages or storage containers.
- 20' quick connecting stainless steel mesh shielded cable attaches to our LS-7510-SS-C or E Indicator.
- Four NTEP approved alloy steel nickel plated anti-corrosion load cells offer 200% overload protection.
- Order includes 2 weigh bars, an indicator and 4 steel leveling feet with anchoring holes.

## **HEAVY DUTY WEIGH BEAM / BAR SYSTEM**

| MODEL #         | CAP. X ACCURACY | BEAM SIZE      | MATERIAL     | SHIP WT. |
|-----------------|-----------------|----------------|--------------|----------|
| LS-919HD-24-5k  | 5,000 X 1 lb    | 24"(L) x 4"(W) | Carbon Steel | 69 lbs   |
| LS-919HD-36-5k  | 5,000 X 1 lb    | 36"(L) x 4"(W) | Carbon Steel | 86 lbs   |
| LS-919HD-40-5k  | 5,000 X 1 lb    | 40"(L) x 4"(W) | Carbon Steel | 96 lbs   |
| LS-919HD-48-5k  | 5,000 X 1 lb    | 48"(L) x 5"(W) | Carbon Steel | 109 lbs  |
| LS-919HD-48-10k | 10,000 X 2 lbs  | 48"(L) x 5"(W) | Carbon Steel | 109 lbs  |
| LS-919HD-48-20k | 20,000 X 2 lbs  | 48"(L) x 5"(W) | Carbon Steel | 209 lbs  |
| LS-919HD-60-10k | 10,000 X 2 lbs  | 60"(L) x 5"(W) | Carbon Steel | 170 lbs  |
| LS-919HD-60-20k | 20,000 X 2 lbs  | 60"(L) x 5"(W) | Carbon Steel | 237 lbs  |