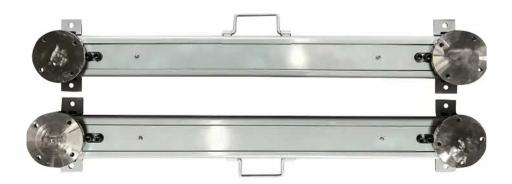

## **HEAVY DUTY WEIGH BEAM / BAR SYSTEM**

Liberty's weighing beam scales are portable and easy to store when not in use. They can be spread apart to handle long or unusual shaped loads and are used in many industries such as warehouses, farms and zoos. Our indicator features an animal weighing function that produces an accurate reading no matter how lively the animal is. Simply mount a platform, crate or chute on top, to transform these beams into a customized animal weighing scale.

## **KEY FEATURES**

- This portable yet heavy duty weighing beam system is perfect for tight spaces and can easily be stored or put into the back of a truck.
- 100% welded steel construction & powder coated finish.
- os Integrated with carry handles and wheels for easy transportation.
- Can be used to weigh just about anything that can be placed on top of them, such as small cages or storage containers.
- 20' quick connecting stainless steel mesh shielded cable attaches to our LS-7510-SS-C or E Indicator.
- Four NTEP approved alloy steel nickel plated anti-corrosion load cells offer 200% overload protection.
- Order includes 2 weigh bars, an indicator and 4 steel leveling feet with anchoring holes.