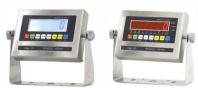

## **KEY FEATURES**

- This portable yet heavy duty weighing beam system is perfect for tight spaces and can easily be stored or put into the back of a truck.
- 100% welded steel construction & powder coated finish.
- os Integrated with carry handles and wheels for easy transportation.
- Can be used to weigh just about anything that can be placed on top of them, such as small cages or storage containers.
- 20' quick connecting stainless steel mesh shielded cable attaches to our LS-7510-SS-C or E Indicator.
- Four NTEP approved alloy steel nickel plated anti-corrosion load cells offer 200% overload protection.
- Order includes 2 weigh bars, an indicator and 4 steel leveling feet with anchoring holes.