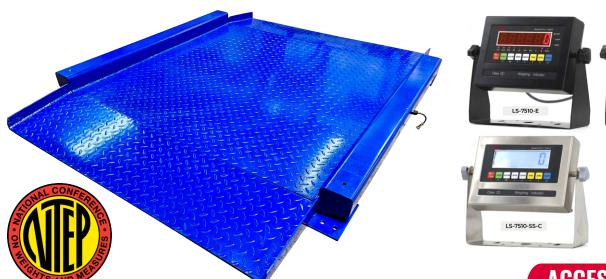

## LS-917-R **LOW PROFILE DRUM SCALE**

## **FEATURES**

- ✓ Powder coated steel construction with a rugged diamond safety deck for traction
- ✓ Features a spacious ultra low platform with two way, easy access ramps for easy incline ramping
- ✓ Live rails allows for weighing by placing a pallet across the rails
- ✓ Height adjustable leveling feet
- ✓ The scale fits through standard doors and can go wherever you need it. for weighing drums, barrels, industrial containers and small crates
- ✓ Ultra low profile allows easy loading for heavy items
- ✓ Drum and barrel weighing, warehouse shipping & receiving, contain weighing, pallet & skid weighing, and many other industrial applications
- ✓ 20' shielded metal cable included
- ✓ Anti-corrosion, baked-on powder paint
- ✓ Factory pre-calibrated for quick setup
- ✓ NTEP COC #: 22-056

## **SPECIFICATIONS**

Material: Painted Steel Overloaded Protection: 200%

Power: AC/DC Capacity: 5,000 lbs Height: 1.2 in Ramp Length: 12 in

Cable Length: 20 ft Warranty: 5 year limited

| MODELS            | CAPACITY<br>in lb | ACCURACY | PLATFORM SIZE          | OVERALL SIZE           | INDICATOR          |
|-------------------|-------------------|----------|------------------------|------------------------|--------------------|
| LS-917-R-30X30-1K | 1,000             | .2 lb    | 30" W x 30" L x 1.2" H | 38" W x 54" L x 3.5" H | LS-7510-LED or LCD |
| LS-917-R-30X30-2K | 2,000             | .5 lb    | 30" W x 30" L x 1.2" H | 38" W x 54" L x 3.5" H | LS-7510-LED or LCD |
| LS-917-R-36X36-1K | 1,000             | .2 lb    | 36" W x 36" L x 1.2" H | 44" W x 60" L x 3.5" H | LS-7510-LED or LCD |
| LS-917-R-36X36-2K | 2,000             | .5 lb    | 36" W x 36" L x 1.2" H | 44" W x 60" L x 3.5" H | LS-7510-LED or LCD |
| LS-917-R-48X48-1K | 1,000             | .2 lb    | 48" W x 48" L x 1.2" H | 56" W x 72" L x 3.5" H | LS-7510-LED or LCD |
| LS-917-R-48X48-2K | 2,000             | .5 lb    | 48" W x 48" L x 1.2" H | 56" W x 72" L x 3.5" H | LS-7510-LED or LCD |
| LS-917-R-48X48-5K | 5,000             | 1 lb     | 48" W x 48" L x 1.2" H | 56" W x 72" L x 3.5" H | LS-7510-LED or LCD |