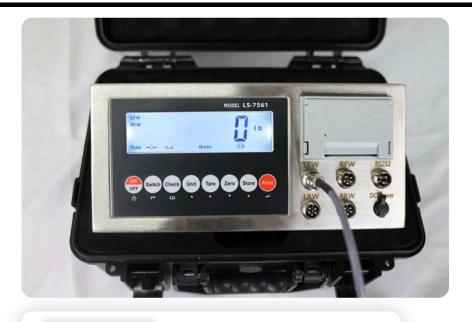

# LS-7561 **MULTI-CHANNEL INDICATOR** WITH BUILT-IN PRINTER

## **FEATURES**

- ✓ Designed to work with static axle scales
- ✓ Gross weighing and accumulative weighing modes
- ✓ LCD display (size: 5.3in x 1.4in)
- ✓ Tare, Zero, Print, Save, Check, and Delete functions
- ✓ Kg and lb weighing units
- ✓ Built-in needle printer
- ✓ Different printing formats
- ✓ 6v/4.5Ah Battery and 9v/1.2A adapter
- ✓ Can connect to a secondary large display/scoreboard
- ✓ Can connect with up to 6 weighing pads
- ✓ Shows individual scale/pad percentage of the total weight
- ✓ Manual and automatic printing modes
- ✓ Date and time can be set easily
- Can connect to a PC or printer for data logging
- ✓ Wireless capability (optional)
- ✓ Industrial hard Carrying case
- ✓ Splash-proof keyboard and display
- ✓ 5 year warranty