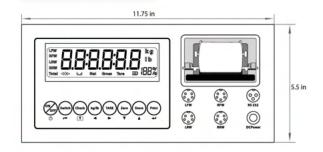

## **DIMENSIONS**

### **SPECIFICATIONS**

- ✓ Display: LCD 1-inch x 6-digit numeric
- ✓ Units: lb, kg (primary)
- ✓ Accuracy Class: III
- ✓ Excitation circuit: VDC, 6 wire connections
- ✓ Load Cell: 6 load cells of 350 Ω maximum
- ✓ Sensitivity (internal): 0.5 µV / d
- ✓ Input voltage: -30 to +30mV DC
- ✓ Power: 100~250VAC @ 50/60Hz
- ✓ Operating Temp.: 14 °F to 104 °F (-10 °C to +40 °C)
- ✓ Weight: 5.5 lbs
- ✓ Display Increment: Selectable 1, 2, 5, 10, 20, 50
- ✓ Decimal Point: Selectable 0, 1, 2, 3, 4 decimal places