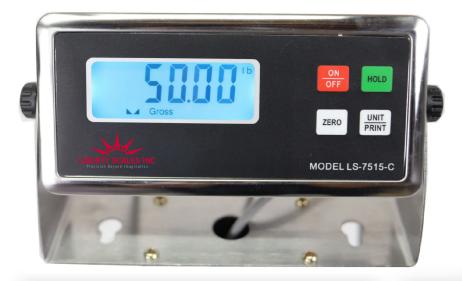

## **FEATURES**

- ✓ Smooth indicator shape with steady performance PCB board, is suitable for industrial or commercial use
- ✓ Multiple weighing units: (lb/oz/kg)
- ✓ Gross/Tare/Zero
- ✓ Low power design, longer battery usage time
- ✓ Hold function, locks the weight
- ✓ Idle mode and automatic power-off function
- ✓ Low-battery detection and warning
- ✓ 6 digits 0.7" tall LCD display with backlight
- ✓ Splash-proof keyboard and display
- ✓ RS232 Output
- ✓ Only prints with LS-25-T Thermal receipt printer (Label papers also available)
- ✓ Stainless steel wall mount bracket included
- ✓ 5 year warranty

## **SPECIFICATIONS**

- ✓ **Display:** 6 digit 0.7" tall LCD display with backlight
- Units: lb, kg (primary); oz (secondary)
- ✓ Accuracy Class: OIML III, n=3000e
- Resolution: 120,000 dd industrial; 10,000 dd HB44
- ✓ Load Cell: 4 load cells of 350 Ω maximum
- ✓ Load Cell Excitation: 5 ± 0.5VDC
- ✓ Display Resolution: Up to 1/15,000 Display Resolution
- ✓ Operating Temp.: 14 °F to 104 °F (-10 °C to +40 °C)
- ✓ Weight: 1.2 lbs
- ✓ Display Resolution: Up to 1/15000
- Display Increment: Selectable 1, 2, 5, 10, 20, 50
- ✓ Decimal Point: Selectable 0, 1, 2, 3, 4 decimal places
- ✓ Tare range: 2%~100% max. capacity
- ✓ Initial zero range: ±10% max. capacity
- ✓ Manual zero range: ±2% max. capacity