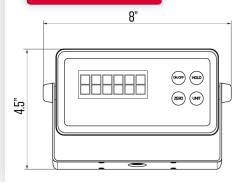

## **FEATURES**

- ✓ Smooth indicator shape with steady performance PCB board, is suitable for industrial or commercial use
- ✓ Multiple weighing units: (lb/oz/kg)
- ✓ Gross/Tare/Zero
- ✓ Low power design, longer battery usage time
- ✓ Hold function, locks the weight
- ✓ Idle mode and automatic power-off function
- ✓ Low-battery detection and warning
- ✓ 6 digits 0.7" tall LCD display with backlight
- ✓ Splash-proof keyboard and display
- ✓ RS232 Output
- ✓ Only prints with LS-25-T Thermal receipt printer (Label papers also available)
- ✓ Stainless steel wall mount bracket included
- ✓ 5 year warranty

## **OPTIONS / ACCESSORIES**

- ✓ Thermal Ticket Printer
- ✓ Stainless Steel Stand
- ✓ Painted Mild Steel Stand

## **DIMENSIONS**





## **SPECIFICATIONS**

- ✓ **Display:** 6 digit 0.7" tall LCD display with backlight
- Units: lb, kg (primary); oz (secondary)
- ✓ Accuracy Class: OIML III, n=3000e
- Resolution: 120,000 dd industrial; 10,000 dd HB44
- ✓ Load Cell: 4 load cells of 350 Ω maximum
- ✓ Load Cell Excitation: 5 ± 0.5VDC
- ✓ Display Resolution: Up to 1/15,000 Display Resolution
- ✓ Operating Temp.: 14 °F to 104 °F (-10 °C to +40 °C)
- ✓ Weight: 1.2 lbs
- ✓ Display Resolution: Up to 1/15000
- Display Increment: Selectable 1, 2, 5, 10, 20, 50
- ✓ Decimal Point: Selectable 0, 1, 2, 3, 4 decimal places
- ✓ Tare range: 2%~100% max. capacity
- ✓ Initial zero range: ±10% max. capacity
- ✓ Manual zero range: ±2% max. capacity