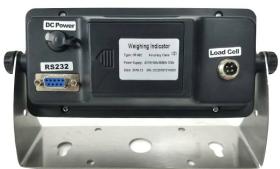

## **SPECIFICATIONS**

- ✓ **Display:** 6 digit 0.7" tall LCD display with backlight
- Units: lb, kg (primary); oz (secondary)
- ✓ Accuracy Class: OIML III, n=3000e
- Resolution: 120,000 dd industrial; 10,000 dd HB44
- ✓ Load Cell: 4 load cells of 350 Ω maximum
- ✓ Load Cell Excitation: 5 ± 0.5VDC
- ✓ Display Resolution: Up to 1/15,000 Display Resolution
- ✓ Operating Temp.: 14 °F to 104 °F (-10 °C to +40 °C)
- ✓ Weight: 1.2 lbs
- ✓ Display Resolution: Up to 1/15000
- Display Increment: Selectable 1, 2, 5, 10, 20, 50
- ✓ Decimal Point: Selectable 0, 1, 2, 3, 4 decimal places
- ✓ Tare range: 2%~100% max. capacity
- ✓ Initial zero range: ±10% max. capacity
- ✓ Manual zero range: ±2% max. capacity