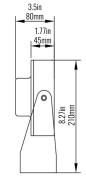

## LS-7512-SS-C **WEIGHING INDICATOR**





## **FEATURES**

- ✓ Stainless Steel Enclosure
- ✓ LED or LCD display option
- ✓ Multiple weighing units: (kg/lb)
- ✓ General weighing: Gross/Tare/Zero
- $\checkmark$  Drive upto four 350Ω load cells
- ✓ Print option
- ✓ Built-in rechargeable Battery
- ✓ Low battery reminder
- ✓ Automatic Power off (power saving mode)
- ✓ 5 year warranty

## **SPECIFICATIONS**

- ✓ Accuracy Class: 3000 e
- ✓ AD Converting Speed: 10 times/sec
- ✓ Input Single Range: 0~19.5mv
- ✓ Excitation circuit: 5 VDC, 4 wire connections
- **Load Cell:** 4 load cells of 350  $\Omega$
- Max Division: 15000d
- ✔ Power: 6V/4Ah rechargeable battery or 9VDC adapter
- ✓ Operating Temp.: 14 °F to 104 °F (-10 °C to +40 °C)

## **DIMENSIONS**

• O

0





8.9in