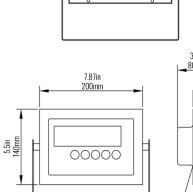

## LS-7512-SS-C **WEIGHING INDICATOR**





## **FEATURES**

- ✓ Stainless Steel Enclosure
- ✓ LED or LCD display option
- ✓ Multiple weighing units: (kg/lb)
- ✓ General weighing: Gross/Tare/Zero
- $\checkmark$  Drive upto four 350Ω load cells
- ✓ Print option
- ✓ Built-in rechargeable Battery
- ✓ Low battery reminder
- ✓ Automatic Power off (power saving mode)
- ✓ 5 year warranty

## **SPECIFICATIONS**

- ✓ Accuracy Class: 3000 e
- ✓ AD Converting Speed: 10 times/sec
- ✓ Input Single Range: 0~19.5mv
- ✓ Excitation circuit: 5 VDC, 4 wire connections
- **Load Cell:** 4 load cells of 350  $\Omega$
- Max Division: 15000d
- ✔ Power: 6V/4Ah rechargeable battery or 9VDC adapter
- ✓ Operating Temp.: 14 °F to 104 °F (-10 °C to +40 °C)

## **DIMENSIONS**

• O

0





8.9in