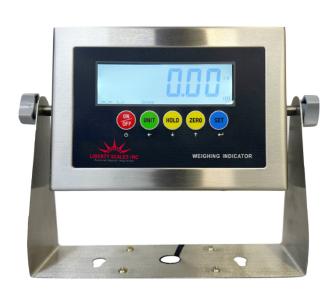

## LS-7512-SS-C **WEIGHING INDICATOR**

## **FEATURES**

- ✓ Stainless Steel Enclosure
- ✓ LED or LCD display option
- ✓ Multiple weighing units: (kg/lb)
- ✓ General weighing: Gross/Tare/Zero
- $\checkmark$  Drive upto four 350Ω load cells
- ✓ Print option
- ✓ Built-in rechargeable Battery
- ✓ Low battery reminder
- ✓ Automatic Power off (power saving mode)
- ✓ 5 year warranty

## **SPECIFICATIONS**

- ✓ Accuracy Class: 3000 e
- ✓ AD Converting Speed: 10 times/sec
- ✓ Input Single Range: 0~19.5mv
- ✓ Excitation circuit: 5 VDC, 4 wire connections
- **Load Cell:** 4 load cells of 350  $\Omega$
- Max Division: 15000d
- ✔ Power: 6V/4Ah rechargeable battery or 9VDC adapter
- ✓ Operating Temp.: 14 °F to 104 °F (-10 °C to +40 °C)