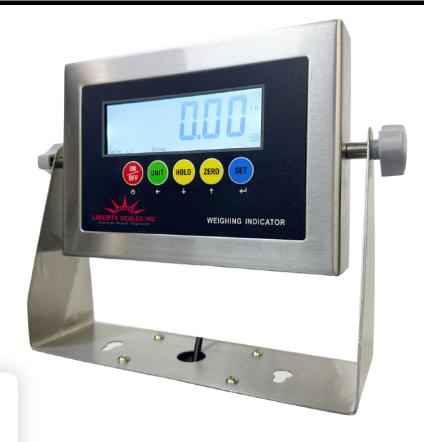

## LS-7512-SS-C **WEIGHING INDICATOR**

## **FEATURES**

- ✓ Stainless Steel Enclosure
- ✓ LED or LCD display option
- ✓ Multiple weighing units: (kg/lb)
- ✓ General weighing: Gross/Tare/Zero
- $\checkmark$  Drive upto four 350Ω load cells
- ✓ Print option
- ✓ Built-in rechargeable Battery
- ✓ Low battery reminder
- ✓ Automatic Power off (power saving mode)
- ✓ 5 year warranty

## **SPECIFICATIONS**

- ✓ Accuracy Class: 3000 e
- ✓ AD Converting Speed: 10 times/sec
- ✓ Input Single Range: 0~19.5mv
- ✓ Excitation circuit: 5 VDC, 4 wire connections
- **Load Cell:** 4 load cells of 350  $\Omega$
- Max Division: 15000d
- ✔ Power: 6V/4Ah rechargeable battery or 9VDC adapter
- ✓ Operating Temp.: 14 °F to 104 °F (-10 °C to +40 °C)