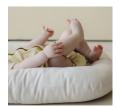

### Sizing

The Snuggle Me Infant Lounger is meant for babies newborn plus. Baby should be placed within the sling with feet draped over the bottom edge of the lounger. See next page for information on transitioning to our Toddler lounger.