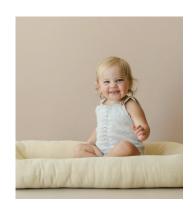

## TODDLER TRANSITION

### Wondering if it's time to transition to our Toddler size?

Use the checklist to see if they meet the safety requirements.

| Baby is at least 9 months                         |
|---------------------------------------------------|
| Baby is crawling                                  |
| Baby is 21" from<br>top of head to base<br>of bum |

\*\*Baby must check all three boxes before making the transition. Remember only measure to the base of the bum when checking the length requirement of 21".