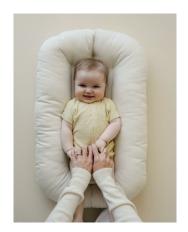

### Sizing

The Snuggle Me Infant Lounger is meant for babies newborn plus. Baby should be placed within the sling with feet draped over the bottom edge of the lounger. See next page for information on transitioning to our Toddler lounger.