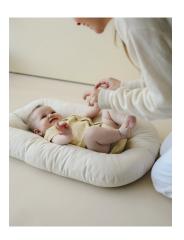

## A COZY SPACE FOR PLAY

The Snuggle Me is uniquely designed to hug your baby's body and create a cozy space for play. The Snuggle Me lounger is designed for actively engaging, playing, and bonding with your awake little one.

### **Proper Use**

The Snuggle Me is designed for supervised use only. Always lay your Snuggle Me on a flat, firm surface (avoid laying on uneven blankets or cushioning). Always take baby out of the Snuggle Me before moving from room to room. Always stay in the room with your baby while using the Snuggle Me. Do not use on high surfaces.