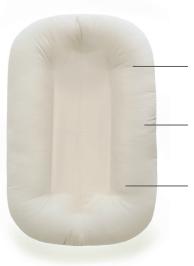

### Sizing

The Snuggle Me Infant Lounger is meant for babies newborn plus. Baby should be placed within the sling with feet draped over the bottom edge of the lounger. See next page for information on transitioning to our Toddler lounger.