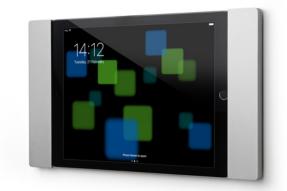

Illustration with iPad Air

| Product name                             | sDock Fix Air<br>silver                                                                                                                                                                                                                                                                                                                                                                                               | black           |
|------------------------------------------|-----------------------------------------------------------------------------------------------------------------------------------------------------------------------------------------------------------------------------------------------------------------------------------------------------------------------------------------------------------------------------------------------------------------------|-----------------|
| Short name                               | s11 s                                                                                                                                                                                                                                                                                                                                                                                                                 | s11 b           |
| EAN / UPC                                | 4260258610116                                                                                                                                                                                                                                                                                                                                                                                                         | 4260258612110   |
| Manuf. part no.                          | sDFix-Air-1.0 s                                                                                                                                                                                                                                                                                                                                                                                                       | sDFix-Air-1.0 b |
| Description                              | Lockable wall mount for permanent iPad installations. Very thin, only 12 mm.<br>No additional frame on the long sides - which is an esthetic plus - leaving all operating elements<br>(microphone) accessible. The sDock Fix's sleek and elegant design underlines the unique and classic<br>look of the iPad. The flush-mounted power supply sCharge optionally offers an invisible and<br>permanent cable solution. |                 |
| Market Entry                             | May 2017                                                                                                                                                                                                                                                                                                                                                                                                              |                 |
| Compatible                               | iPad Air 1+2, iPad Pro 9.7, iPad (2017), iPad (2018)                                                                                                                                                                                                                                                                                                                                                                  |                 |
| Approvals                                | none                                                                                                                                                                                                                                                                                                                                                                                                                  |                 |
| Content                                  | <ul> <li>sDock Fix</li> <li>Lock with two numbered keys</li> <li>Silicone pads for various different iPads thicknesses.</li> <li>Washers, adhesive foil with sandblast effect for a mounting on a glass wall</li> <li>Mounting instructions</li> <li>A power supply is not part of the package</li> </ul>                                                                                                             |                 |
| Materials/<br>Environment<br>Dimensions/ | Anodized aluminium front and base plate. Other parts made of high quality partly reinforced plastics.<br>Silicone parts.                                                                                                                                                                                                                                                                                              |                 |
| Weight<br>Packaging                      | 298 x 170 x 12 mm (LxWxH), 310 x 182 x 20 mm (with packaging)<br>360g (only sDock), 680g incl. accessories and packaging<br>Master Pack: 14 sDocks, 400 x 300 x 210mm, 9,5 kg<br>Packaging made of paper/cardboard only.                                                                                                                                                                                              |                 |
| Customs tariff no.<br>Country of origin  |                                                                                                                                                                                                                                                                                                                                                                                                                       |                 |