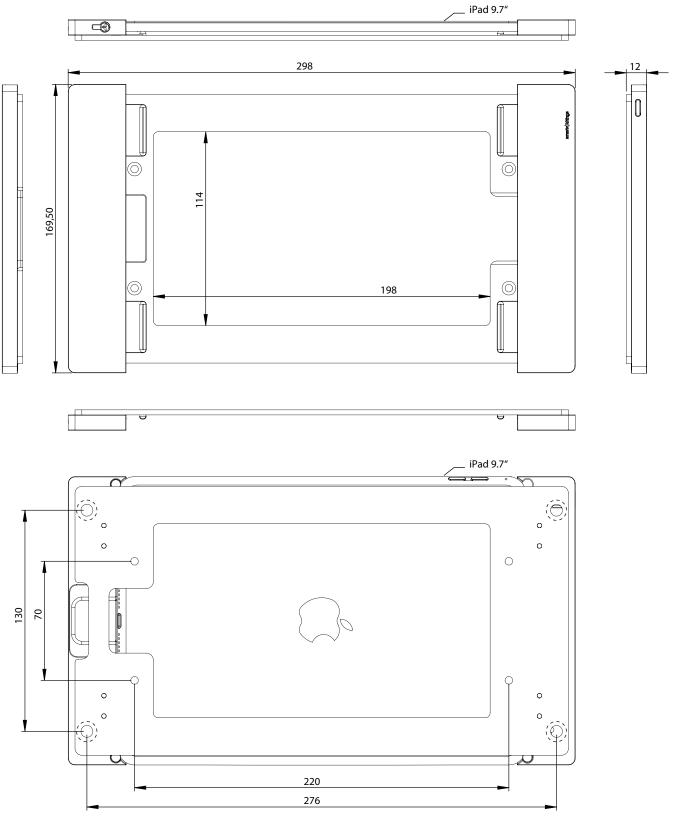

## s11 sDock Fix Air

Fixation options:

Holes 220x 70 mm , ø 4mm with chamfer Holes 276x 130mm, ø 7mm with recess, for use with washers (orientation adjustment)