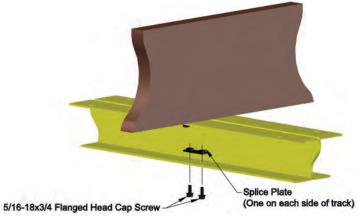

## INSTALLATION

### ROLLER MOUNT TRACK

#### PROMOUNTINGS RECOMMENDS 2 PEOPLE FOR INSTALLATION



STEP 1: DETERMINE YOUR CEILING JOIST SPACING AND LOCATE THE CENTER OF A JOIST.

STEP 2: USING THE ROLLER TRACK, HOLD UP TO THE CEILING JOIST AND TRACE THE OVAL HOLES ONTO THE JOIST.

STEM 3: DRILL 5/16" PILOT HOLES INTO THE CENTER OF EACH MARKED JOIST.

STEP 4: THREAD THE PROVIDED LAG BOLTS INTO EACH HOLE ABOUT 1" DEEP.





# INSTALLATION

## ROLLER MOUNT TRACK





STEP 5: HOLD THE ROLLER TRACK UP AND SCREW IN EACH LAG BOLTS WITH WASHERS. TIGHTEN ALL THE LAG BOLTS TIGHT.





## INSTALLATION

### ROLLER MOUNT TRACK

#### PROMOUNTINGS RECOMMENDS 2 PEOPLE FOR INSTALLATION