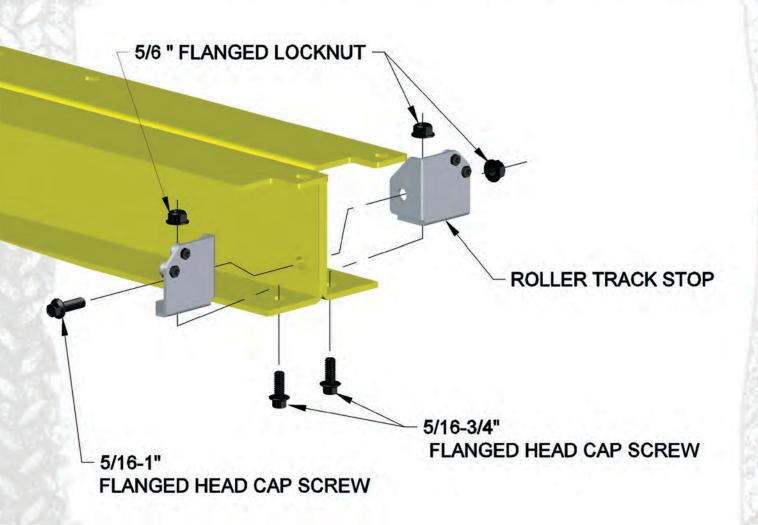

## INSTALLATION

### ROLLER MOUNT TRACK

#### PROMOUNTINGS RECOMMENDS 2 PEOPLE FOR INSTALLATION



STEP 1: DETERMINE YOUR CEILING JOIST SPACING AND LOCATE THE CENTER OF A JOIST.

STEP 2: USING THE ROLLER TRACK, HOLD UP TO THE CEILING JOIST AND TRACE THE OVAL HOLES ONTO THE JOIST.

STEM 3: DRILL 5/16" PILOT HOLES INTO THE CENTER OF EACH MARKED JOIST.

STEP 4: THREAD THE PROVIDED LAG BOLTS INTO EACH HOLE ABOUT 1" DEEP.





# INSTALLATION

## ROLLER MOUNT TRACK





STEP 5: HOLD THE ROLLER TRACK UP AND SCREW IN EACH LAG BOLTS WITH WASHERS. TIGHTEN ALL THE LAG BOLTS TIGHT.





## INSTALLATION

### ROLLER MOUNT TRACK

#### PROMOUNTINGS RECOMMENDS 2 PEOPLE FOR INSTALLATION