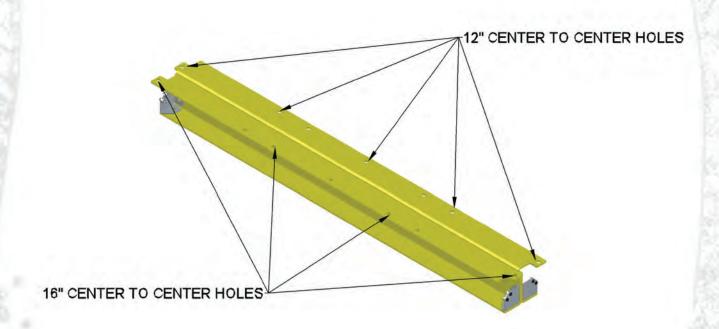

#### PROMOUNTINGS RECOMMENDS 2 PEOPLE FOR INSTALLATION

STEP 1: DETERMINE YOUR CEILING JOIST SPACING AND LOCATE THE CENTER OF A JOIST.

STEP 2: USING THE ROLLER TRACK, HOLD UP TO THE CEILING JOIST AND TRACE THE OVAL HOLES ONTO THE JOIST.

STEM 3: DRILL 5/16" PILOT HOLES INTO THE CENTER OF EACH MARKED JOIST.

STEP 4: THREAD THE PROVIDED LAG BOLTS INTO EACH HOLE ABOUT 1" DEEP.