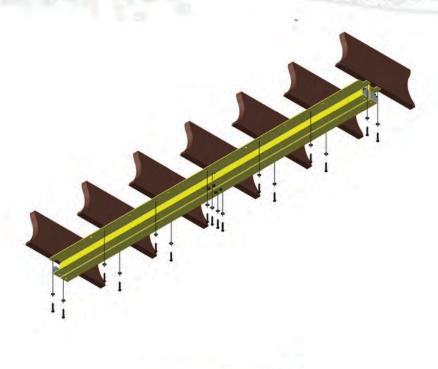

## ROLLER MOUNT TRACK

STEP 5: HOLD THE ROLLER TRACK UP AND SCREW IN EACH LAG BOLTS WITH WASHERS. TIGHTEN ALL THE LAG BOLTS TIGHT.