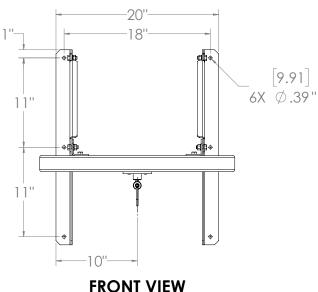

### MOUNTING INSTRUCTIONS

 Drill holes into concrete walls or wooden framing with dimensions provided in the Installation Drawings.