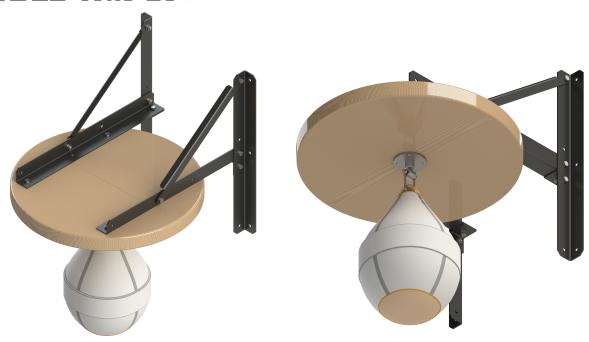

## **PRODUCT DETAILS**

- Light Steel Gauge Construction.
- Heavy Duty Bracing for strong support.
- Attaches to walls with wooden framing or concrete.
- Comes with Speed bag and Swivel.
- All mounting hardware included.
- Durable Black powder coat finish.
- Made in the USA.