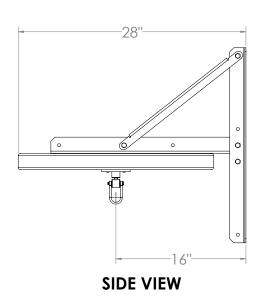

### MOUNTING INSTRUCTIONS

 Drill holes into concrete walls or wooden framing with dimensions provided in the Installation Drawings.