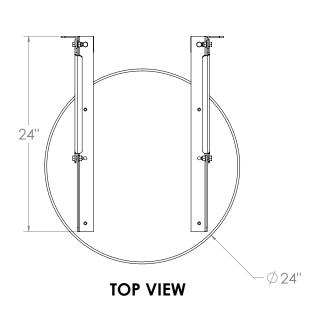

### MOUNTING INSTRUCTIONS

 Drill holes into concrete walls or wooden framing with dimensions provided in the Installation Drawings.