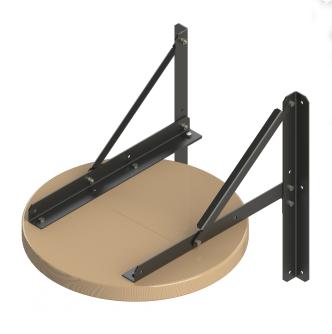

## **PRODUCT DETAILS**

- Light Steel Gauge Construction.
- Heavy Duty Bracing for strong support.
- Attaches to walls with wooden framing or concrete.
- Comes with Speed bag and Swivel.
- All mounting hardware included.
- Durable Black powder coat finish.
- Made in the USA.