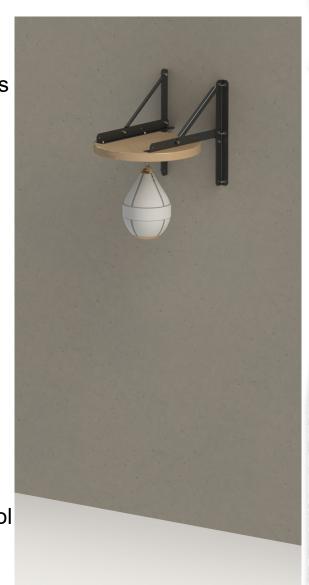

## **PRODUCT DETAILS**

- Light Steel Gauge Construction.
- Heavy Duty Bracing for strong support.
- Attaches to walls with wooden framing or concrete.
- Comes with Speed bag and Swivel.
- All mounting hardware included.
- Durable Black powder coat finish.
- Made in the USA.