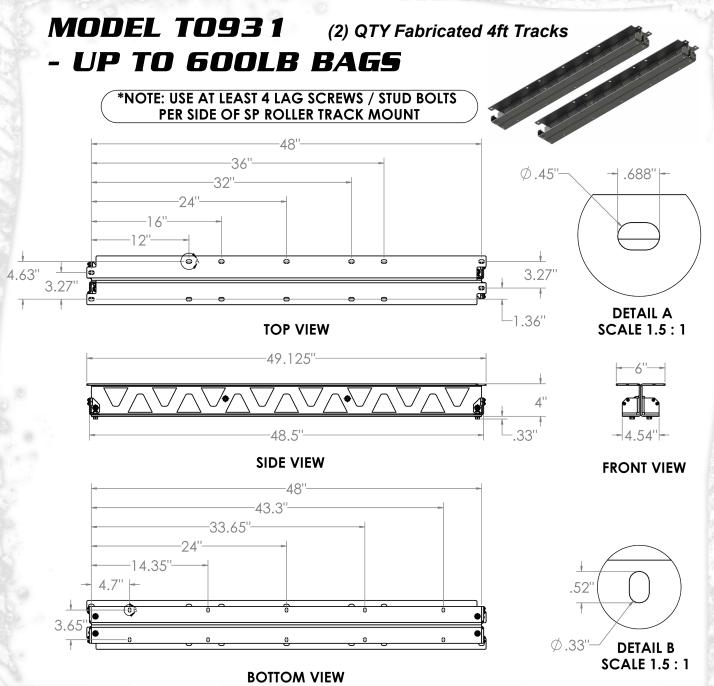

## MODEL TO931 - UP TO 600LB BAGS

Drill holes into concrete ceilings or floor joists with dimensions provided in the Installation Drawings.

### **PRODUCT DETAILS**

- (2) QTY Fabricated 4ft Tracks from 3/16" steel for superior strength. (with slots for lighter weight)
- Pre-Fabricated holes on bottom for the spring plunger inserts.
- Can be mounted to open ceiling joists, drywall, concrete, or uni-strut.
- Special interlocking ends allow for addition of move Rail Sections.
- 10 Gauge Steel for lighter weight.
- 600lbs weight capacity per 4 Foot section.
- Mounting hardware included.
- Durable Black Powder Coated Finish.
- Made in the USA.