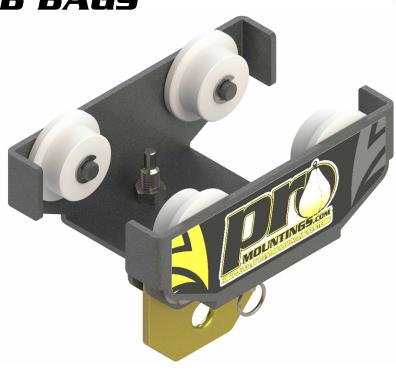

### - UP TO 260LB BAGS

- (1) QTY Spring Plunger Roller Mount.
- Exclusively designed for our SP-Track.
- For Heavy Bags up to 260 lbs.
- Stainless Steel Spring Plungers to be able to move the bag from the ground with high ceilings.
- Custom Pull Cradle for even pulling.
- Premium Double OT Clamps and Rope ends with double braided Nylon Pull Rope.
- Great for commercial gym installations.
- Grade 5 Hardware.
- UHMW Wheels for slick sliding.
- Fabricated from 3/16" steel and powder coated for durable lasting finish.
- All mounting hardware included.
- Optional Strap with Hex Plate and Delta Link Connection available as an accessory to reduce metal on metal.
- Made in USA.