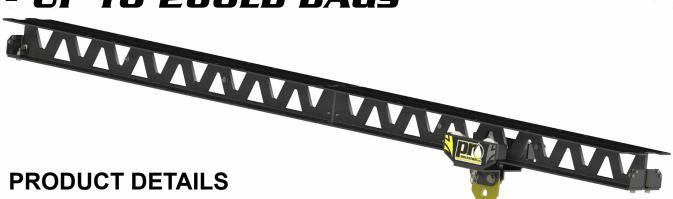

### **PRODUCT DETAILS**

- (2) QTY Fabricated 4ft Tracks from 3/16" steel for superior strength. (with slots for lighter weight)
- Pre-Fabricated holes on bottom for the spring plunger inserts.
- Can be mounted to open ceiling joists, drywall, concrete, or uni-strut.
- Special interlocking ends allow for addition of move Rail Sections.
- 10 Gauge Steel for lighter weight.
- 600lbs weight capacity per 4 Foot section.
- Mounting hardware included.
- Durable Black Powder Coated Finish.
- Made in the USA.

### - UP TO 260LB BAGS

- (1) QTY Spring Plunger Roller Mount.
- Exclusively designed for our SP-Track.
- For Heavy Bags up to 260 lbs.
- Stainless Steel Spring Plungers to be able to move the bag from the ground with high ceilings.
- Custom Pull Cradle for even pulling.
- Premium Double OT Clamps and Rope ends with double braided Nylon Pull Rope.
- Great for commercial gym installations.
- Grade 5 Hardware.
- UHMW Wheels for slick sliding.
- Fabricated from 3/16" steel and powder coated for durable lasting finish.
- All mounting hardware included.
- Optional Strap with Hex Plate and Delta Link Connection available as an accessory to reduce metal on metal.
- Made in USA.