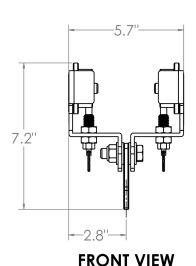

### - UP TO 260LB BAGS

- (1) QTY Spring Plunger Roller Mount.
- Exclusively designed for our SP-Track.
- For Heavy Bags up to 260 lbs.
- Stainless Steel Spring Plungers to be able to move the bag from the ground with high ceilings.
- Custom Pull Cradle for even pulling.
- Premium Double OT Clamps and Rope ends with double braided Nylon Pull Rope.
- Great for commercial gym installations.
- Grade 5 Hardware.
- UHMW Wheels for slick sliding.
- Fabricated from 3/16" steel and powder coated for durable lasting finish.
- All mounting hardware included.
- Optional Strap with Hex Plate and Delta Link Connection available as an accessory to reduce metal on metal.
- Made in USA.