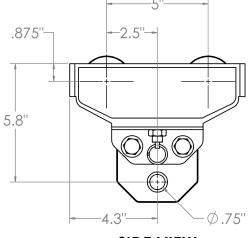

## MODEL TO931 - UP TO 600LB BAGS

Drill holes into concrete ceilings or floor joists with dimensions provided in the Installation Drawings.

### - UP TO 260LB BAGS

**TOP VIEW** 

**SIDE VIEW** 