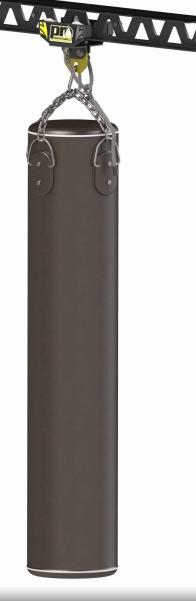

### - UP TO 260LB BAGS

- (1) QTY Spring Plunger Roller Mount.
- Exclusively designed for our SP-Track.
- For Heavy Bags up to 260 lbs.
- Stainless Steel Spring Plungers to be able to move the bag from the ground with high ceilings.
- Custom Pull Cradle for even pulling.
- Premium Double OT Clamps and Rope ends with double braided Nylon Pull Rope.
- Great for commercial gym installations.
- Grade 5 Hardware.
- UHMW Wheels for slick sliding.
- Fabricated from 3/16" steel and powder coated for durable lasting finish.
- All mounting hardware included.
- Optional Strap with Hex Plate and Delta Link Connection available as an accessory to reduce metal on metal.
- Made in USA.