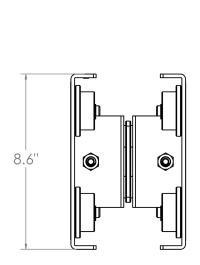

### - UP TO 260LB BAGS

- (1) QTY Spring Plunger Roller Mount.
- Exclusively designed for our SP-Track.
- For Heavy Bags up to 260 lbs.
- Stainless Steel Spring Plungers to be able to move the bag from the ground with high ceilings.
- Custom Pull Cradle for even pulling.
- Premium Double OT Clamps and Rope ends with double braided Nylon Pull Rope.
- Great for commercial gym installations.
- Grade 5 Hardware.
- UHMW Wheels for slick sliding.
- Fabricated from 3/16" steel and powder coated for durable lasting finish.
- All mounting hardware included.
- Optional Strap with Hex Plate and Delta Link Connection available as an accessory to reduce metal on metal.
- Made in USA.