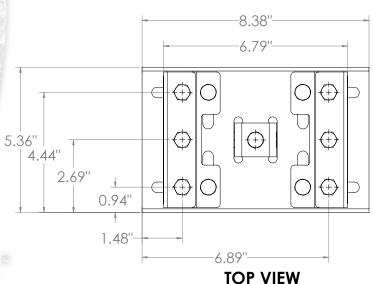

### IB-2100 I-Beam Mount

FOR 4" TO 10" I-BEAMS 6" SHORT SIDE CONFIGURATION SHOWN

**MODEL IB-2100** 

- UP TO 300LB BAGS

**TOP VIEW** 

**SIDE VIEW** 