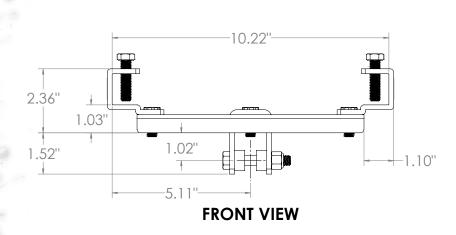

### *IB-2100* I-Beam Mount

FOR 4" TO 10" I-BEAMS 6" LONG SIDE CONFIGURATION SHOWN **MODEL IB-2100** - UP TO 300LB BAGS

**FRONT VIEW** 

**SIDE VIEW** 