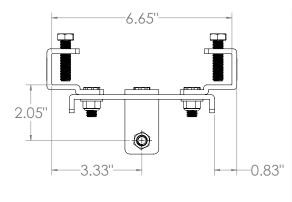

## FOR 4" TO 10" I-BEAMS 10" LONG SIDE CONFIGURATION SHOWN MODEL IB-2100 - UP TO 300LB BAG5

**TOP VIEW** 