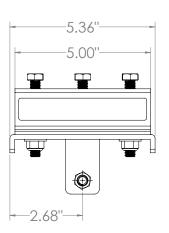

## FOR 4" TO 10" I-BEAMS 10" LONG SIDE CONFIGURATION SHOWN MODEL IB-2100 - UP TO 300LB BAG5

**TOP VIEW** 