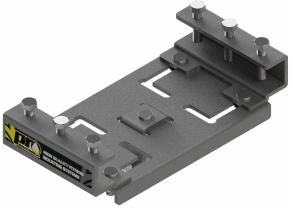

# DATA SHEET IB-2100 I-Beam Mount

### MODEL 18-2100

### MODEL IB-2100 - UP TO 300LB BAGS