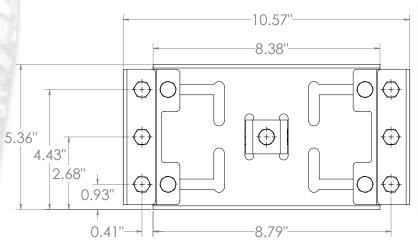

## FOR 4" TO 10" I-BEAMS 10" LONG SIDE CONFIGURATION SHOWN MODEL IB-2100 - UP TO 300LB BAG5

**TOP VIEW** 