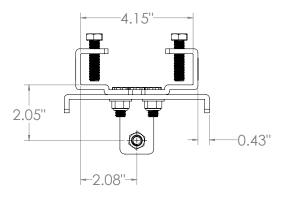

### **MOUNTING INSTRUCTIONS**

- 1. Loosely position the IB-2100 onto the I-Beam.
- 2. Move the two mounting flanges towards one another, until both parts touch the I-Beam.
- 3. Fasten hex nuts onto bottom screws using wrench or a similar tool.
- 4. Finger tighten the two hex bolts above the first mounting flange.
- 5. Finger tighten the two hex bolts above the second mounting flange.
- 6. Tighten all Bolts using wrench or a similar tool to secure the Mount to the I-Beam.
- 7. Position Spacer rings and secure with bolt and nut.