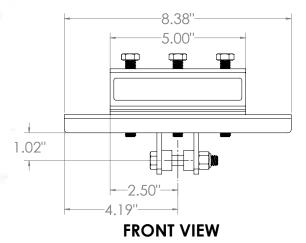

### *IB-2100* I-Beam Mount

FOR 4" TO 10" I-BEAMS 6" LONG SIDE CONFIGURATION SHOWN **MODEL IB-2100** - UP TO 300LB BAGS

**FRONT VIEW** 

**SIDE VIEW** 