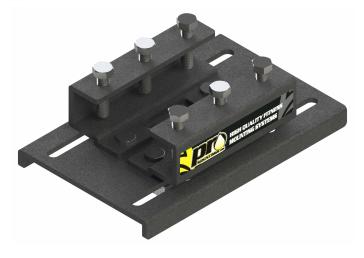

# DATA SHEET IB-2100 I-Beam Mount

### MODEL 18-2100

### MODEL IB-2100 - UP TO 300LB BAGS