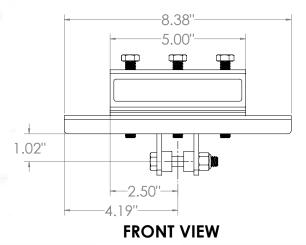

### *IB-2100* I-Beam Mount

FOR 4" TO 10" I-BEAMS 6" LONG SIDE CONFIGURATION SHOWN **MODEL IB-2100** - UP TO 300LB BAGS

**FRONT VIEW** 

**SIDE VIEW** 