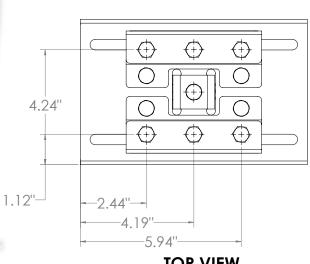

## FOR 4" TO 10" I-BEAMS 10" LONG SIDE CONFIGURATION SHOWN MODEL IB-2100 - UP TO 300LB BAG5

**TOP VIEW** 