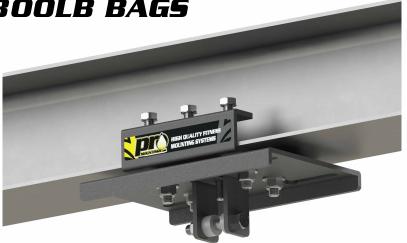

### *IB-2100* I-Beam Mount

FOR 4" TO 10" I-BEAMS 4" SHORT SIDE CONFIGURATION SHOWN **MODEL IB-2100** - UP TO 300LB BAGS

**TOP VIEW** 

**SIDE VIEW** 

### IB-2100 I-Beam Mount

FOR 4" TO 10" I-BEAMS 6" SHORT SIDE CONFIGURATION SHOWN

**MODEL IB-2100** 

- UP TO 300LB BAGS

**TOP VIEW** 

**SIDE VIEW** 

### *IB-2100* I-Beam Mount

FOR 4" TO 10" I-BEAMS 6" LONG SIDE CONFIGURATION SHOWN **MODEL IB-2100** - UP TO 300LB BAGS

**FRONT VIEW** 

**SIDE VIEW** 

## FOR 4" TO 10" I-BEAMS 10" LONG SIDE CONFIGURATION SHOWN MODEL IB-2100 - UP TO 300LB BAG5

**TOP VIEW** 

### MODEL IB-2100 - UP TO 300LB BAGS