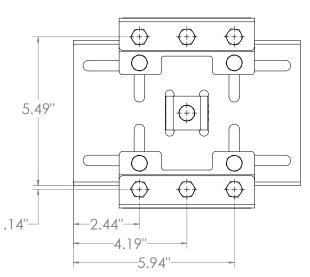

### *IB-2100* I-Beam Mount

FOR 4" TO 10" I-BEAMS 4" SHORT SIDE CONFIGURATION SHOWN **MODEL IB-2100** - UP TO 300LB BAGS

**TOP VIEW** 

**SIDE VIEW** 