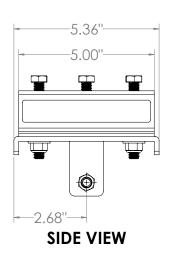

### IB-2100 I-Beam Mount

FOR 4" TO 10" I-BEAMS 6" SHORT SIDE CONFIGURATION SHOWN

**MODEL IB-2100** 

- UP TO 300LB BAGS

**TOP VIEW** 

**SIDE VIEW** 