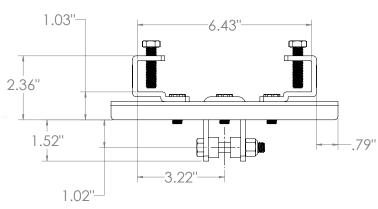

### *IB-2100* I-Beam Mount

FOR 4" TO 10" I-BEAMS 6" LONG SIDE CONFIGURATION SHOWN **MODEL IB-2100** - UP TO 300LB BAGS

**FRONT VIEW** 

**SIDE VIEW** 