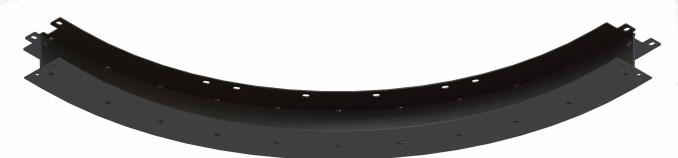

# DATA SHEET Curved Roller Track

#### MODEL TO639

## **PRODUCT DETAILS**

- Can be mounted to open ceiling joists, drywall, concrete, or Unistrut.
- Designed to fit on 12", 16", and 24" center joists.
- Special interlocking ends allow for addition of move Rail Sections.
- Great way to store bags against the wall to optimize space of a boxing or MMA gym.
- All mounting hardware included.
- Durable Black powder coat finish.
- Made in the USA.