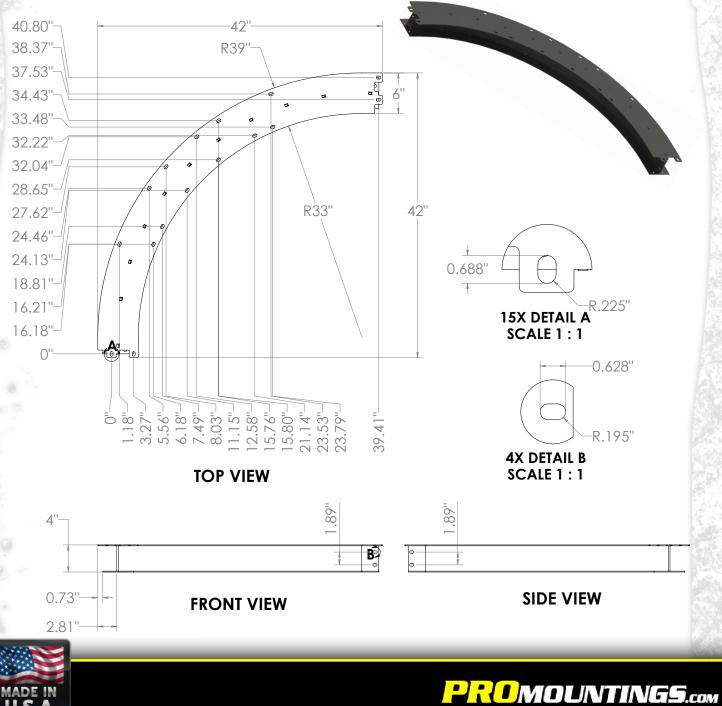

# DATA SHEET Curved Roller Track

#### MODEL TO639

PRODUCT

## **PRODUCT DETAILS**

- Can be mounted to open ceiling joists, drywall, concrete, or Unistrut.
- Designed to fit on 12", 16", and 24" center joists.
- Special interlocking ends allow for addition of move Rail Sections.
- Great way to store bags against the wall to optimize space of a boxing or MMA gym.
- All mounting hardware included.
- Durable Black powder coat finish.
- Made in the USA.