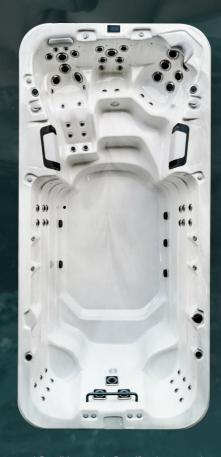

# Aquaflow max

Volume 2365 gal

Seating 3 seats + 2 standing massage

Dimensions 16'8" x 7'7" x 59" high

Seat layout

\* Conditions apply. Specifications may change without notice. International model shown. Some details may differ. Check with your sales team member.