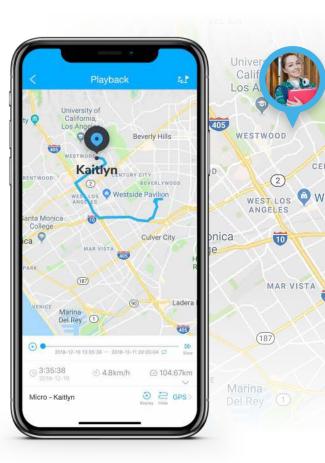

#### **Real-Time Tracking**

Track the location of objects from the app or online in real time. You can view the exact address, travel history, speed of travel, and more.

#### **Real-Time Tracking**

Track the location of objects such as: kids, bikes, vehicles, pets, drones, luggage, camera gear, and much more from the app or online in real time. You can view the exact address, travel history, speed of travel, and more.