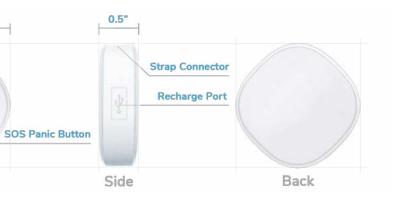

ft the Geo-Fence.



#### SOS Panic

Press the SOS button from anywhere to send a pre-programmed message and GPS location to a list of contacts or local law enforcement.

Whether you are concerned about your personal safety, or need a backup solution to stay connected where cell service is not covered, pressing the SOS button will send a pre-programmed message and GPS location to a list of your contacts.





#### Elios SOS activated. View my location:

myelios.com/track/3127

Uses

Keep your devices charged & easily locate what matters most





## Product Specs — GPS Tracking

Elios offers the only devices that combine power banks and narrowband global tracking, and we offer the longest battery life and most accurate positioning available today.



Cricket

Micro GPS Tracker

2"

elios





### About Elios

#### About

Elios, Inc. is located in the heart of the Silicon Slopes with years of experience developing bleeding edge power and tracking technology for people on-the-go. Industries benefiting from our products include: law enforcement, travel, outdoor, filmmaking, academia, global exploration, and many more.



#### Causes

We support causes and organizations focused on the prevention of future crimes against children, and that address victims, survivors and families with the resources and community they need to encourage hope and empower their future.





#### Technology partner

**T** • • Mobile •





myelios.com