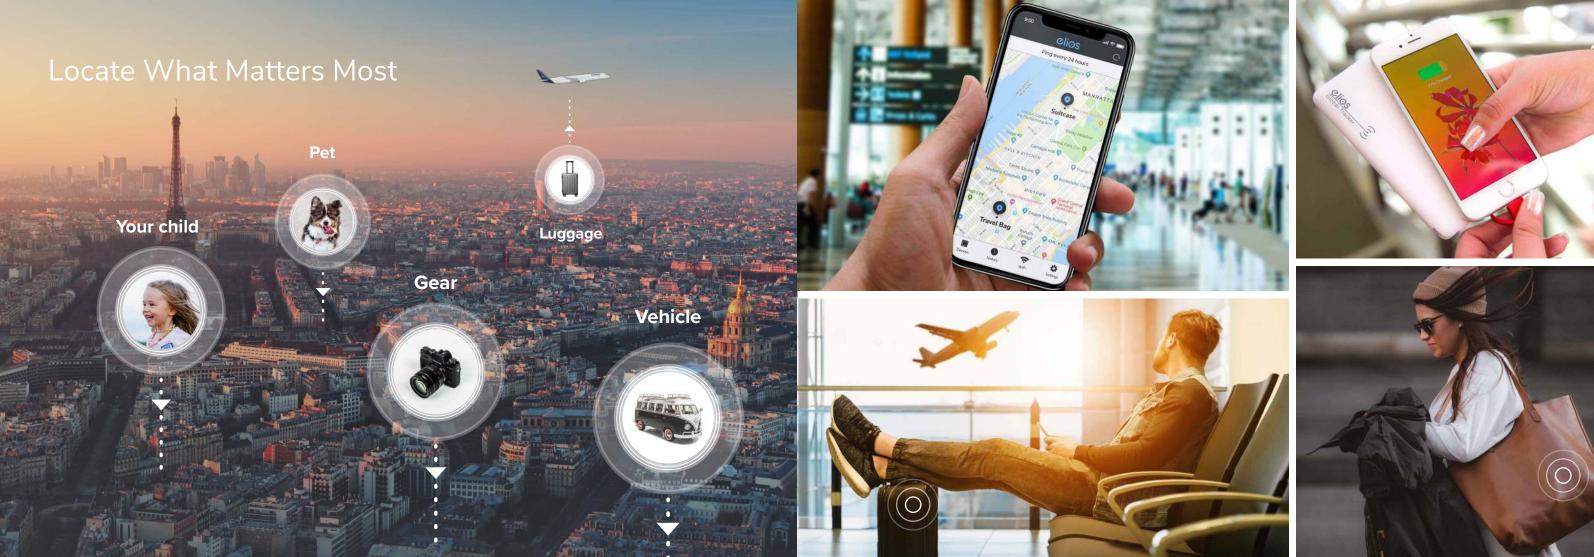

#### Protect yourself and safeguard your:

- Luggage
- Bags
- Vehicles
- Children
- Pets
- Gear

#### How it works

The Elios Smart GPS tracking power bank will fully charge a smartphone nearly three times and can track personal gear in more than 210 countries. The SOS panic button keeps you safe by sending instant alert notifications to selected groups of contacts or law enforcement.

#### **Real-Time Tracking**

Track the location of objects from the app or online in real time. You can view the exact address, travel history, speed of travel, and more.

#### **Real-Time Tracking**

Track the location of objects such as: kids, bikes, vehicles, pets, drones, luggage, camera gear, and much more from the app or online in real time. You can view the exact address, travel history, speed of travel, and more.