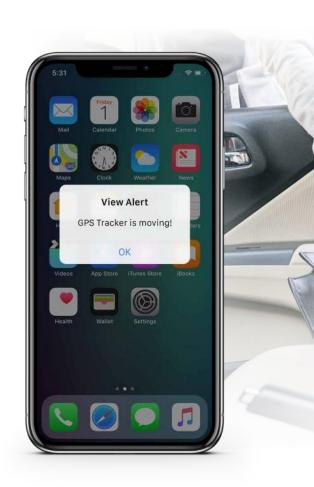

#### **Movement Alarm**

With Elios inside, you can set up alert notifications on your smartphone if your bag, car, backpack, package, or other asset moves.

#### Movement Alarm

With Elios inside, you can set up alert notifications on your smartphone if your bag, car, backpack, package, or other asset moves.

With the Elios inside your bag, purse, car, backpack, package, or other assets, receive instant alert notifications to your cell phone if the device moves.