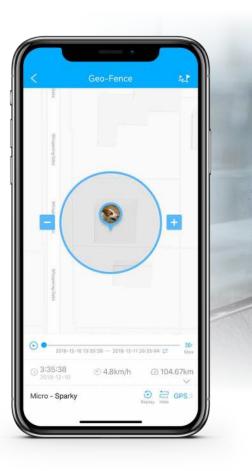

#### **Geo-Fence**

Set a geo-fence around your home, school or other location and receive notifications if your tracker enters or leaves the marked boundary.

#### **Geo-Fence**

Set a geo-fence around your home, school or other location and receive notifications if your tracker enters or leaves the marked boundary.

Geo-Fence allows users to set invisible "fences" around a geographic location. A user can set a geo-fence around their home and receive an alert notification if their pet, child, car, package, or other item enters or leaves the marked boundaries.

Sparky has left the Geo-Fence.