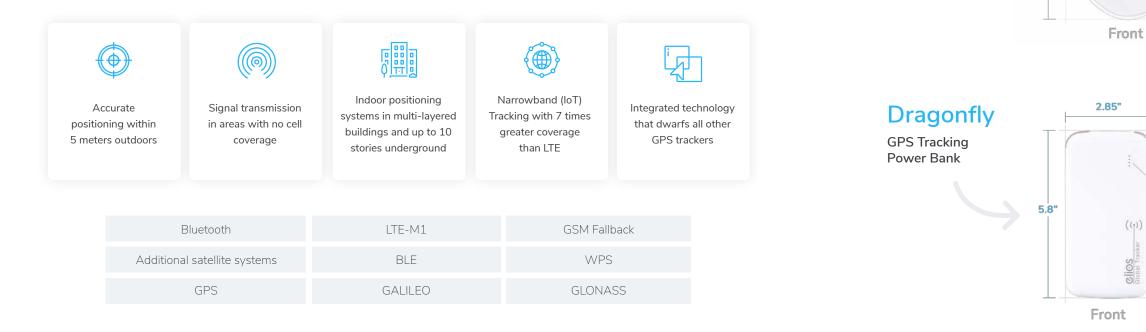

## Product Specs — GPS Tracking

Elios offers the only devices that combine power banks and narrowband global tracking, and we offer the longest battery life and most accurate positioning available today.