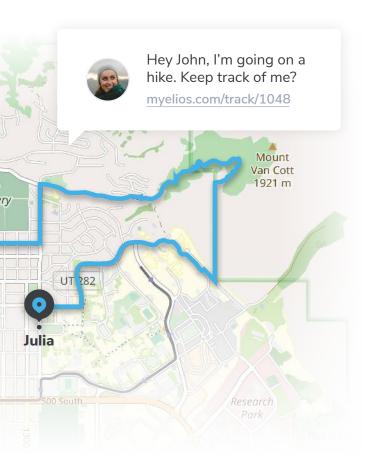

### **Track Share**

Send an email with a link to a secured interactive map of your whereabouts. The device creates a GPS trail showing your path, speed of travel, and more.

#### How Track Share protects you

The broadcasting feature sends an email with a link to a secured interactive map of your whereabouts to friends and family. This feature is perfect if you're meeting someone for the first time, on your way home from work, hiking the backcountry, or on a road trip.

As you walk, run, drive, or hike, a GPS trail is created of your exact location showing your path, speed of travel, and other vital information.