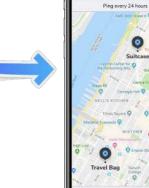

# Track your device in the Elios app

#### **Real-Time Tracking**

Track the location of objects from the app or online in real time. You can view the exact address, travel history, speed of travel, and more.