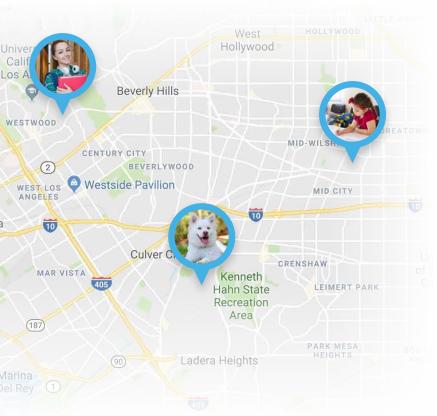

#### **Real-Time Tracking**

Track the location of objects from the app or online in real time. You can view the exact address, travel history, speed of travel, and more.

#### **Real-Time Tracking**

Track the location of objects such as: kids, bikes, vehicles, pets, drones, luggage, camera gear, and much more from the app or online in real time. You can view the exact address, travel history, speed of travel, and more.