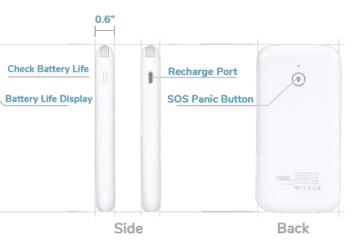

#### How it works

The Elios Smart GPS tracking power bank will fully charge a smartphone nearly three times and can track personal gear in more than 210 countries. The SOS panic button keeps you safe by sending instant alert notifications to selected groups of contacts or law enforcement.

#### SOS Panic

Press the SOS button from anywhere to send a pre-programmed message and GPS location to a list of contacts or local law enforcement.

#### SOS Panic

Press the SOS button from anywhere to send a pre-programmed message and GPS location to a list of contacts or local law enforcement.

Whether you are concerned about your personal safety, or need a backup solution to stay connected where cell service is not covered, pressing the SOS button will send a pre-programmed message and GPS location to a list of your contacts.