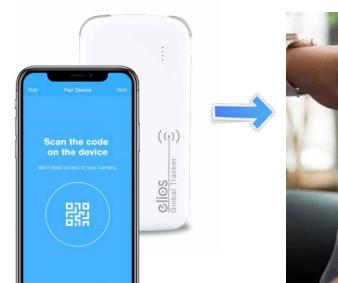

### Power Anything. Track Anywhere.

myelios.com



### Overview

#### What is the Elios GPS trackable power bank?

The Elios GPS trackable power bank combines portable power with smart innovation. Use these devices to stay safe, power your gear and keep track of your stuff anywhere in the world.

#### Protect yourself and safeguard your:

- Luggage
- Bags
- Vehicles
- Children
- Pets
- Gear



#### How it works

The Elios Smart GPS tracking power bank will fully charge a smartphone nearly three times and can track personal gear in more than 210 countries. The SOS panic button keeps you safe by sending instant alert notifications to selected groups of contacts or law enforcement.







#### Place your device



# Track your device in the Elios app





### Features



#### **Geo-Fence**

Set a geo-fence around your home, school or other location and receive notifications if your tracker enters or leaves the marked boundary.



#### **Real-Time Tracking**

Track the location of objects from the app or online in real time. You can view the exact address, travel history, speed of travel, and more.



#### **Movement Alarm**

With Elios inside, you can set up alert notifications on your smartphone if your bag, car, backpack, package, or other asset moves.



#### SOS Panic

Press the SOS button from anywhere to send a pre-programmed message and GPS location to a list of contacts or local law enforcement.



### **Track Share**

Send an email with a link to a secured intera