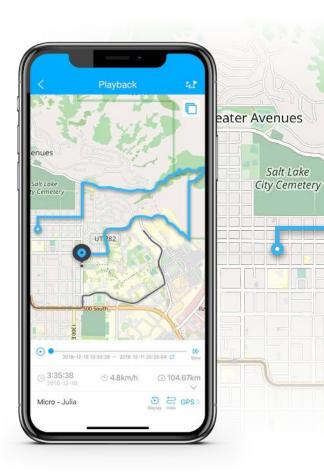

### **Track Share**

Send an email with a link to a secured interactive map of your whereabouts. The device creates a GPS trail showing your path, speed of travel, and more.

#### How Track Share protects you

The broadcasting feature sends an email with a link to a secured interactive map of your whereabouts to friends and family. This feature is perfect if you're meeting someone for the first time, on your way home from work, hiking the backcountry, or on a road trip.

As you walk, run, drive, or hike, a GPS trail is created of your exact location showing your path, speed of travel, and other vital information.