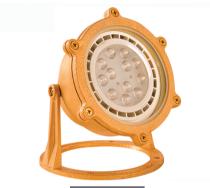

## SPECIFICATION SHEET

ULB02

Corrosion Resistant Cast Brass. Housing:

Faceplate: Cast brass with 316 marine grade stainless steel screws.

Antique Brass. Natural toning process. AB finish will vary due to artistic Finish:

process.

Clear, tempered, and heat resistant glass.

Top grade loose ceramic bi-pin socket, spring loaded design. Socket:

12V, PAR36 Light Bulb 300W max. LED lamps preferred.

Gasket: Silicone \*0" ring seals faceplate to housing providing water tight protection.

Applications: To be used in fountains, ponds, and waterfalls. Do not use in swimming

pools, lakes or spas.

Fixture is prewired with 18-2 SPT water resistant cord. The standard cord Wiring:

length is 20ft.

Mounting: Fully adjustable arms with solid brass thumb screws to provide light

aiming. Fixture is mounted on a heavy duty brass bracket for a firm and

stable underwater placement.

A remote 12V transformer required, Voltage range for 12V halogen lamps Electrical