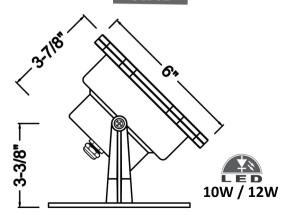

Mounting: Fully adjustable arms with solid brass thumb screws to provide light

aiming. Fixture is mounted on a heavy duty brass bracket for a firm and

stable underwater placement.

A remote 12V transformer required, Voltage range for 12V halogen lamps Electrical