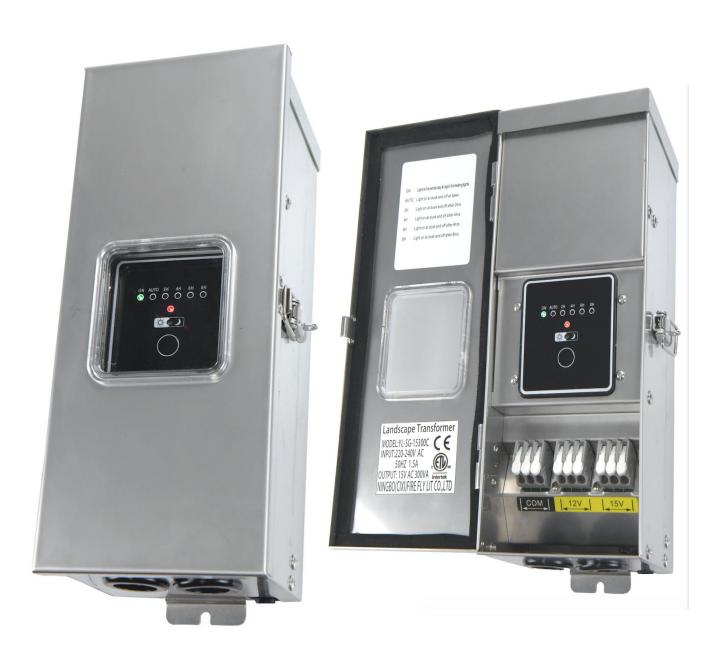

## 1. Product info

Slim 304 Stainless steel enclosure for possible narrow place hanging

Built in Photocell (Auto mode/dusk to down)

Built in Timer (timer mode for any time setting)

ON /OFF mode

Built in Overload and short circuit cutoff protection

COM / 15V output x3 lines

Tooless quick connectors/taps

## 2: Modes/Settings

Press the circle button

"ON" led on: Always on mode

"ON" Led off: Always off mode, or short circuit or overloaded "Auto" led on: Photocell=from dusk to dawn working mode.

"2H" Light on at dusk and off after 2hrs

"4H" Light on at dusk and off after 4hrs

"6H" Light on at dusk and off after 6hrs

"8H" Light on at dusk and off after 8hrs