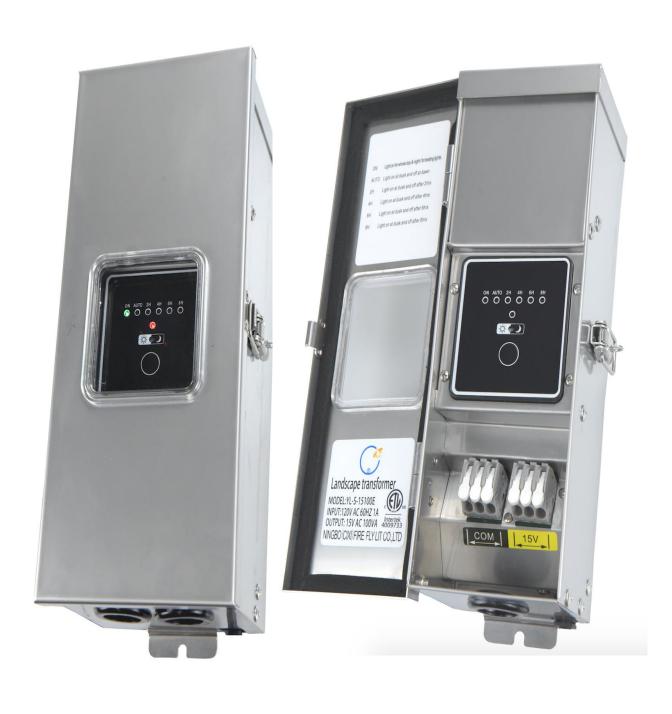

## **Astronomic timer SS transformer**

Model: STS100

Input: 120V AC 50/60Hz

Output: 15V AC 100VA (100W)

## 1. Product info

Slim 304 Stainless steel enclosure for possible narrow place hanging

Built in Photocell ( Auto mode/dusk to down)

Built in Timer (timer mode for any time setting)

ON /OFF mode

Built in Overload and short circuit cutoff protection

COM / 15V output x3 lines

Tooless quick connectors/taps

## 2. Modes/Settings

to select and set the Modes

"ON" led on: Always on mode

"ON" Led off: Always off mode, or short circuit or overloaded

"Auto": Photocell=from dusk to dawn working mode.

"2H " Light on at dusk and off after 2hrs

"4H " Light on at dusk and off after 4hrs

"6H " Light on at dusk and off after 6hrs

Light on at dusk and off after 8hrs "8H "