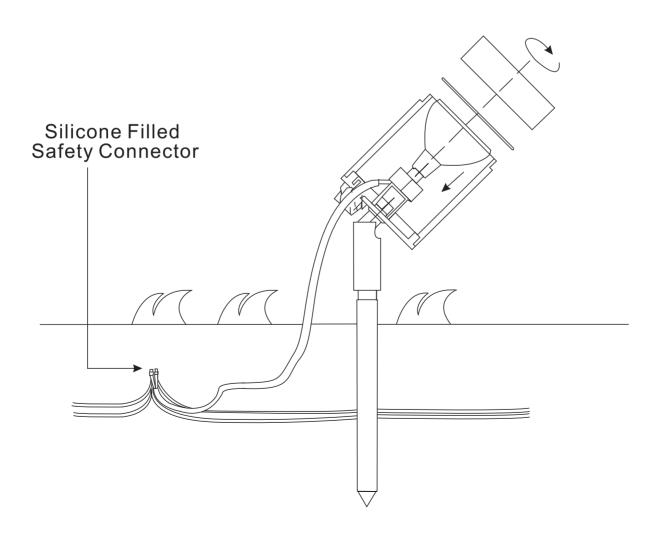

#### **ASSEMBLY INSTRUCTIONS:**

Follow line drawing Instructions carefully

Installers are reminded to check all factory connections to ensure they have not become loose during transportation.