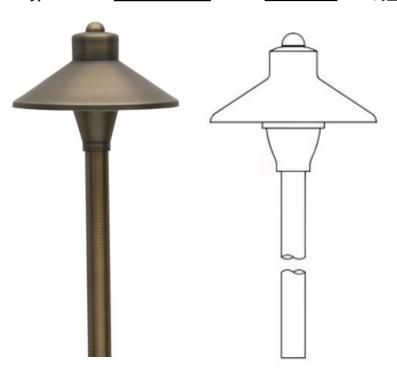

## **Product Description**

Deck Yard 3W Philips path light are professional grade integrated LED fixtures perfect for pathway lighting application.

Constructed of Brass Antique Bronze PLB03 Path Light incorporates a built in driver and uses the body as a heat sink. The design allows the LED chips to run at a cooler temperature which equates to a longer life up to 60000 hours! Feature a tall stem and modern design it is American style fixture and great for illuminating path and area lighting.

# **Specifications**

1. Construction: Brass

2. Finish: Brass Antique Bronze

3.Lead Wire: UL 72" 18AWG, SPT-1W premium tinned copper

4. Mounting: ABS Stake

5. Glass or Lens: transparent plastic

6.Light Source: G4 Bulb easy replaceble

7.Operating Voltage: 12V AC 8.Color Temperature: 3000K

9.CRI: 80+

10.Lifetime (L70): 60,000 hours

11. Powered by: Deck Yard low voltage transformer

#### Feature and Benefits

- 1.Brass Construction.
- 2. Powder Coated Black or Brown Brass Antique Bronze
- **3.**Frosted LED Lens for solft warm lighting,protect eyes from glare, maximum photometrics.
- 4. G4 Bulb easy replaceble
- 5. Moder design for nice illuminating and looking.
- 6. Uses body as heat sink for LED chips to run at a cooler to sure a longer life.