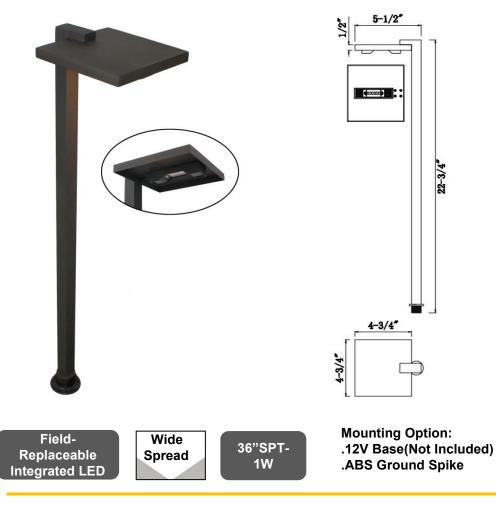

| LightSource | e: 12V AC/DC 3W Replaceable<br>LED moudule 3000K<br>160Lumens |
|-------------|---------------------------------------------------------------|
| Material:   | Solid brass shade and stem<br>w/Ground Spike                  |
| Finish:     | Antique Bronze                                                |

Dimension: L5-1/2"XW4-3/4"XH22-3/4"

12V Landscape Light Specialist