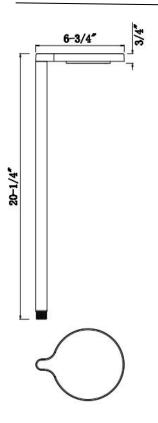

LightSource: 12V AC/DC 4W Replaceable

LED moudule 3000K 165 Lumens

Material: Die cast brass shade and solid brass stem w/Ground Spike

Finish:

**Antique Bronze** 

**Dimension:** L6-3/4" X W5-1/2" X H20-1/4"