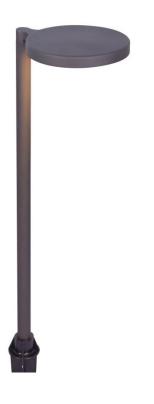

## LLP001- 12VAC Integrated LED Modern&Contemporary Design

## Features:

Heavey Duty Cast Brass Construction
12V AC/DC 4W 3000K Led Module Included
Area Path Light Application
IP 65 Waterproof Rating
Heat Resistant Acrylic Lens
Heavey ABS Ground Spike Included
Low voltage transformer required(Not included)
Wire connectors required(Not included)

LightSource: 12V AC/DC 4W Replaceable

LED moudule 3000K 165 Lumens

Material: Die cast brass shade and solid brass stem w/Ground Spike

Finish:

**Antique Bronze** 

**Dimension:** L6-3/4" X W5-1/2" X H20-1/4"