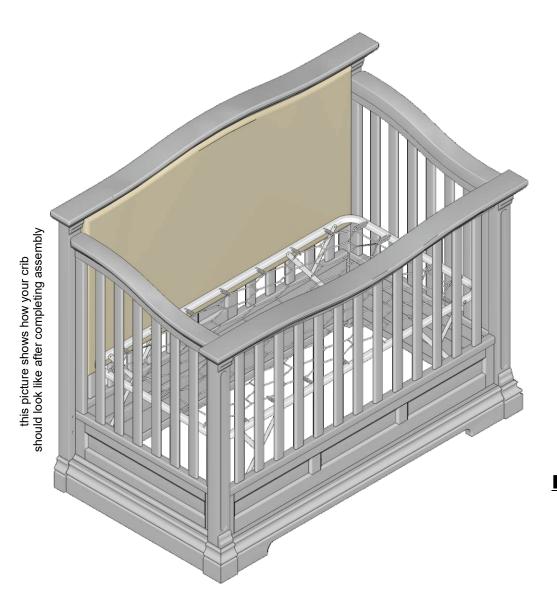

#### (Two adults are required to complete this step)

Take the TUFted Panel and carefully place it on your headboard **(HB)** with the four holes facing the back of the crib, like shown in the Figure below.

Insert 4 Allen bolts (2) and 4 bigger washers (3) into the wooden block (4) supplied with the TUF 8000 and attach it to the Tufted Panel using the Allen wrench (1).

Completely tighten these four bolts.

WARNING: TO KEEP YOUR BABY SECURE AND SAFE, AND TO AVOID POTENTIAL INJURY OR DEATH, IT'S VERY IMPORTANT TO COMPLETELY TIGHTEN ALL 4 BOLTS LISTED.

Thank you for being one of our distinguished clients.

Visit