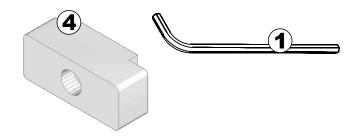

## Please locate and confirm that you have the following hardware with the following:

- **1.** Allen wrench =  $\mathbf{1}$
- **2.** Allen bolt (40mm 1 9/16") = **4**
- 3. Bigger "internal star" lock washer = 4
- 4. Wooden block = 4

Insert 4 Allen bolts (2) and 4 bigger washers (3) into the wooden block (4) supplied with the TUF 8000 and attach it to the Tufted Panel using the Allen wrench (1).

Completely tighten these four bolts.