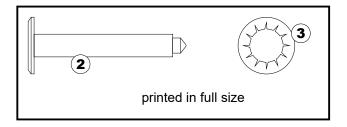

## Please locate and confirm that you have the following hardware with the following:

- **1.** Allen wrench =  $\mathbf{1}$
- **2.** Allen bolt (40mm 1 9/16") = **4**
- 3. Bigger "internal star" lock washer = 4
- 4. Wooden block = 4

Required tools: Allen wrench (supplied)

**CAUTION:** Do not use a power screwdriver which can cause screws to break or strip

**Note:** During the assembly process whenever using screws or bolts, check each by placing the screw / bolt on the upper diagram which is drawn in actual size. Be sure to use the proper size and shape specified in the instructions. Be sure to **COMPLETELY TIGHTEN** the screws / bolts when you are asked to do this.

Insert 4 Allen bolts (2) and 4 bigger washers (3) into the wooden block (4) supplied with the TUF 8000 and attach it to the Tufted Panel using the Allen wrench (1).

Completely tighten these four bolts.