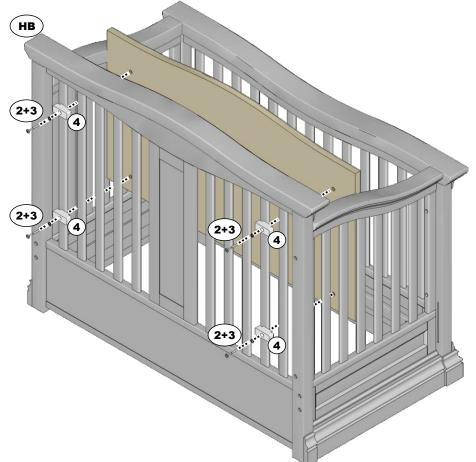

#### (Two adults are required to complete this step)

Take the TUFted Panel and carefully place it on your headboard **(HB)** with the four holes facing the back of the crib, like shown in the Figure below.

Insert 4 Allen bolts (2) and 4 bigger washers (3) into the wooden block (4) supplied with the TUF 8000 and attach it to the Tufted Panel using the Allen wrench (1).

Completely tighten these four bolts.