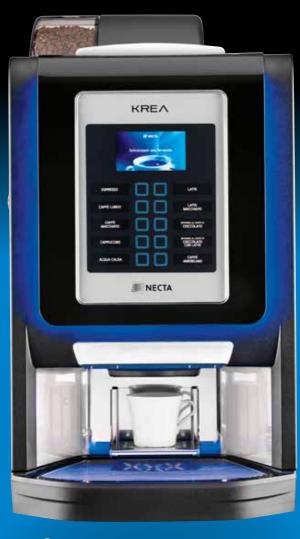

### STYLISHLY INTUITIVE

KREA PRIME, an elegant model which enriches the Necta Ho.Re.Ca. family.

Appealing design, custom lighting, chrome frames, shiny black surfaces and unrivalled performance make this fully automatic machine the ideal solution for your coffee break. Its backlit capacitive keypad and elegant display make the drink selection process easy and intuitive; while new, state-of-the-art electronics allow operators to customise recipes quickly and to easily program the machine.

### HIGHLIGHTS

- · Available in both ES and full-IN versions
- Backlit capacitive keypad and 4.3" 480x272 display
- · Easy-to-clean stainless steel delivery area
- Cup area capable to host 12 Oz cups
- Tiltable metal cup support for espresso ceramic cups
- Self-adjusting grinders as an option
- USB port to upgrade the software, as well as to upload recipes and images