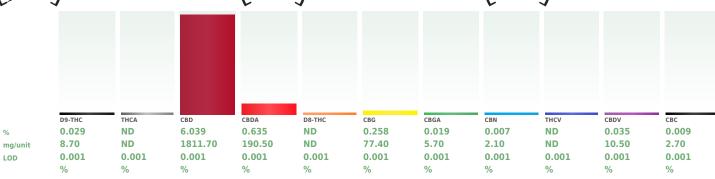

## Cannabinoid

Total CBD

Reviewed On: 09/09/23 13:45:55 Batch Date: 09/08/23 08:40:05

**Total Cannabinoids 7.031**%

Extracted by:

Analyzed by: 3335, 1665, 585 Extraction date: 09/08/23 11:55:57

Analysis Method: SOP.T.40.031. SOP.T.30.031 Analytical Batch: DA064151POT Instrument Used: DA-LC-007 Analyzed Date: 09/08/23 12:00:04

0.029%

Heavy Metals

Microbials

Mycotoxins

Ш

Residuals Solvents

Filth NOT TESTED

Water Activity