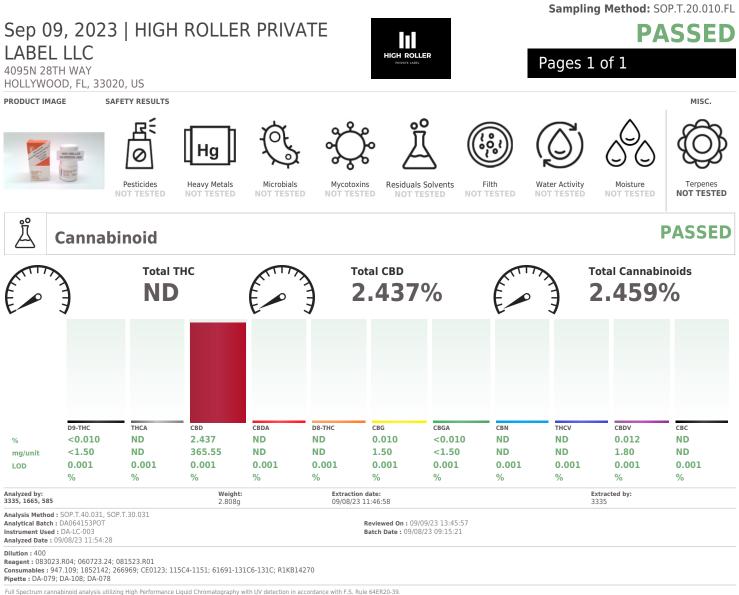

## **Certificate of Analysis COMPLIANCE FOR RETAIL**

Sample:DA30907016-005 Harvest/Lot ID: 22031 Batch#: 22031 Sample Size Received: 15 ml Total Amount: 1 units Retail Product Size: 15 ml Sample Density: 1.0 g/mL Ordered: 09/06/23 Sampled: 09/06/23 Completed: 09/09/23

Type: Lotion

This Kaycha Labs Certification shall not be reproduced, unless in its entirety, without written approval from Kaycha Labs. The results relate only to the material or product analyzed. ND=Not Detected, ppm=Parts Per Million, ppb=Parts Per Billion, RSD=Relative Standard Deviation. Limit of Detection (LOD) and Limit Of Quantitation (LOQ) are terms used to describe the smallest concentration that can be detected and reliably measured by an analytical procedure, respectively. Action Levels are State determined thresholds based on F.S. Rule 64ER20-39 and F.S. Rule 5K-4. The Measurement of Uncertainty (MU) error is available from the lab upon request. The "Decision Rule" for pass/fail does not include the MU. Any calculated totals may contain rounding errors.