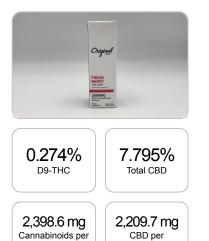

## CERTIFICATE OF ANALYSIS ISO/IEC 17025:2017 ACCREDITATION #103104

Cannabinoids Test SHIMADZU INTEGRATED UPLC-PDA

Order #: 38349 Order Name: Original Hemp 2000 Mg Fresh Berry Batch#: 45446 Received: 10/10/2019 Completed: 10/14/2019 Arise Bioscience 4855 Technology Way, Suite 500 Boca Raton FL, 33431 (866) 407-1164

## GSL SOP 400 PREPARED: 10/11/2019 20:04:34 UPLOADED: 10/12/2019 13:33:59 Cannabinoids LOQ weight(%) mg/unit mg/g D9-THC 10 PPM 0.274% 2.740 77.7 THCA 10 PPM N/D N/D N/D CBD 10 PPM 7.777% 2.204.8 77.771 CBDA 20 PPM 0.020% 0.198 5.6 CBDV 20 PPM N/D N/D N/D CBC 10 PPM 0.364% 3.644 103.3 CBN 10 PPM 0.004% 0.039 1.1 CBG 10 PPM 0.012% 0.120 3.4 CBGA 20 PPM N/D N/D N/D D8-THC 10 PPM 0.010% 0.097 2.7 THCV 10 PPM N/D N/D N/D TOTAL D9-THC 0.274% 0.274% 77.7 TOTAL CBD\* 7.795% 77.945 2,209.7 TOTAL CANNABINOIDS 8.461% 84.609 2,398.6