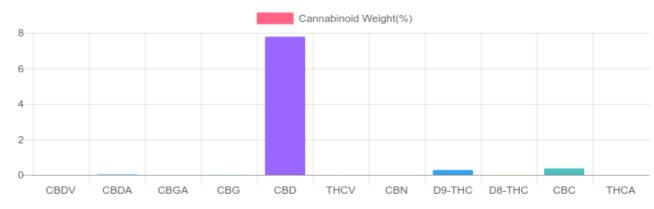

## GSL SOP 400 PREPARED: 10/11/2019 20:04:34 UPLOADED: 10/12/2019 13:33:59 Cannabinoids LOQ weight(%) mg/unit mg/g D9-THC 10 PPM 0.274% 2.740 77.7 THCA 10 PPM N/D N/D N/D CBD 10 PPM 7.777% 2.204.8 77.771 CBDA 20 PPM 0.020% 0.198 5.6 CBDV 20 PPM N/D N/D N/D CBC 10 PPM 0.364% 3.644 103.3 CBN 10 PPM 0.004% 0.039 1.1 CBG 10 PPM 0.012% 0.120 3.4 CBGA 20 PPM N/D N/D N/D D8-THC 10 PPM 0.010% 0.097 2.7 THCV 10 PPM N/D N/D N/D TOTAL D9-THC 0.274% 0.274% 77.7 TOTAL CBD\* 7.795% 77.945 2,209.7 TOTAL CANNABINOIDS 8.461% 84.609 2,398.6