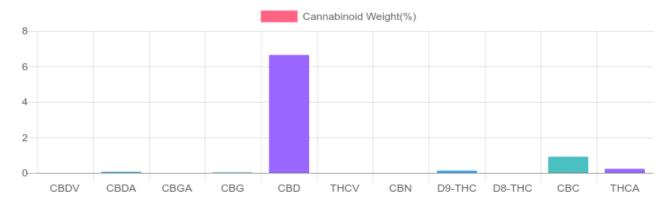

## **Cannabinoids Test**

| GSL SOP 400        | <b>PREPARED:</b> 10/18/2019 15:02:04 |           | UPLOADED: 10/18/2019 19:47:55 |             |
|--------------------|--------------------------------------|-----------|-------------------------------|-------------|
| 002 001 400        |                                      |           |                               |             |
| Cannabinoids       | LOQ                                  | weight(%) | mg/g                          | mg/tincture |
| D9-THC             | 10 PPM                               | 0.123%    | 1.230                         | 34.9        |
| THCA               | 10 PPM                               | 0.225%    | 2.246                         | 63.7        |
| CBD                | 10 PPM                               | 6.641%    | 66.407                        | 1,882.6     |
| CBDA               | 20 PPM                               | 0.057%    | 0.574                         | 16.3        |
| CBDV               | 20 PPM                               | N/D       | N/D                           | N/D         |
| CBC                | 10 PPM                               | 0.906%    | 9.057                         | 256.8       |
| CBN                | 10 PPM                               | 0.003%    | 0.033                         | 0.9         |
| CBG                | 10 PPM                               | 0.031%    | 0.307                         | 8.7         |
| CBGA               | 20 PPM                               | N/D       | N/D                           | N/D         |
| D8-THC             | 10 PPM                               | N/D       | N/D                           | N/D         |
| THCV               | 10 PPM                               | N/D       | N/D                           | N/D         |
| TOTAL D9-THC       |                                      | 0.123%    | 0.123%                        | 34.9        |
| TOTAL CBD*         |                                      | 6.691%    | 66.910                        | 1,896.9     |
| TOTAL CANNABINOIDS |                                      | 7.986%    | 79.854                        | 2,263.9     |

Reporting Limit 10 ppm

\*Total CBD = CBD + CBDA x 0.877

N/D - Not Detected, B/LOQ - Below Limit of Quantification

4001 SW 47th Avenue Suite 208 Davie, FL 33314 1-833-TEST-CBD info@greenscientificlabs.com