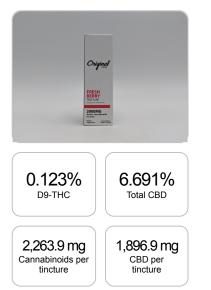

## **CERTIFICATE OF ANALYSIS** ISO/IEC 17025:2017 ACCREDITATION #103104

Order #: 36423 Order Name: ORIGINAL HEMP 2000 MG FRESH BERRY Batch#: 45129 Received: 09/16/2019 Completed: 10/11/2019

Arise Bioscience

## **Cannabinoids Test**

| GSL SOP 400        | <b>PREPARED:</b> 10/18/2019 15:02:04 |           | UPLOADED: 10/18/2019 19:47:55 |             |
|--------------------|--------------------------------------|-----------|-------------------------------|-------------|
| 002 001 400        |                                      |           |                               |             |
| Cannabinoids       | LOQ                                  | weight(%) | mg/g                          | mg/tincture |
| D9-THC             | 10 PPM                               | 0.123%    | 1.230                         | 34.9        |
| THCA               | 10 PPM                               | 0.225%    | 2.246                         | 63.7        |
| CBD                | 10 PPM                               | 6.641%    | 66.407                        | 1,882.6     |
| CBDA               | 20 PPM                               | 0.057%    | 0.574                         | 16.3        |
| CBDV               | 20 PPM                               | N/D       | N/D                           | N/D         |
| CBC                | 10 PPM                               | 0.906%    | 9.057                         | 256.8       |
| CBN                | 10 PPM                               | 0.003%    | 0.033                         | 0.9         |
| CBG                | 10 PPM                               | 0.031%    | 0.307                         | 8.7         |
| CBGA               | 20 PPM                               | N/D       | N/D                           | N/D         |
| D8-THC             | 10 PPM                               | N/D       | N/D                           | N/D         |
| THCV               | 10 PPM                               | N/D       | N/D                           | N/D         |
| TOTAL D9-THC       |                                      | 0.123%    | 0.123%                        | 34.9        |
| TOTAL CBD*         |                                      | 6.691%    | 66.910                        | 1,896.9     |
| TOTAL CANNABINOIDS |                                      | 7.986%    | 79.854                        | 2,263.9     |

Reporting Limit 10 ppm

\*Total CBD = CBD + CBDA x 0.877

N/D - Not Detected, B/LOQ - Below Limit of Quantification

4001 SW 47th Avenue Suite 208 Davie, FL 33314 1-833-TEST-CBD info@greenscientificlabs.com