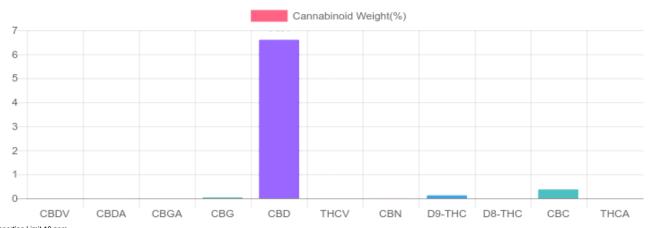

## Sample

0.126% D9-THC 6.604% Total CBD

2,024.1 mg Cannabinoids per tincture 1,872.1 mg CBD per tincture

1 tincture = 30 ml per tincture x density (0.945) x Cannabinoid concentration

## **Cannabinoids Test**

SHIMADZU INTEGRATED UPLC-PDA

GSL SOP 400 PREPARED: 08/19/2019 18:03:25 UPLOADED: 08/20/2019 16:28:25

| Cannabinoids       | LOQ    | weight(%) | mg/g   | mg/tincture |
|--------------------|--------|-----------|--------|-------------|
| D9-THC             | 10 PPM | 0.126%    | 1.257  | 35.6        |
| THCA               | 10 PPM | N/D       | N/D    | N/D         |
| CBD                | 10 PPM | 6.604%    | 66.036 | 1,872.1     |
| CBDA               | 20 PPM | B/LOQ     | B/LOQ  | B/LOQ       |
| CBDV               | 20 PPM | N/D       | N/D    | N/D         |
| CBC                | 10 PPM | 0.367%    | 3.675  | 104.2       |
| CBN                | 10 PPM | 0.006%    | 0.061  | 1.7         |
| CBG                | 10 PPM | 0.037%    | 0.371  | 10.5        |
| CBGA               | 20 PPM | N/D       | N/D    | N/D         |
| D8-THC             | 10 PPM | N/D       | N/D    | N/D         |
| THCV               | 10 PPM | N/D       | N/D    | N/D         |
| TOTAL D9-THC       |        | 0.126%    | 1.257  | 35.6        |
| TOTAL CBD*         |        | 6.604%    | 66.036 | 1,872.1     |
| TOTAL CANNABINOIDS |        | 7.140%    | 71.400 | 2,024.1     |

Reporting Limit 10 ppm

\*Total CBD = CBD + CBDA x 0.877

N/D - Not Detected, B/LOQ - Below Limit of Quantification

4001 SW 47th Avenue Suite 207 Davie, FL 33314 1-833-TEST-CBD info@greenscientificlabs.com