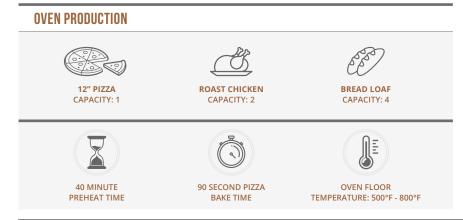

The oven hearth is made from hand-made cast refractory clay with a floor diameter measuring 27.6". Wood fuel is combusted directly within the hearth which maximizes energy efficiency and power.