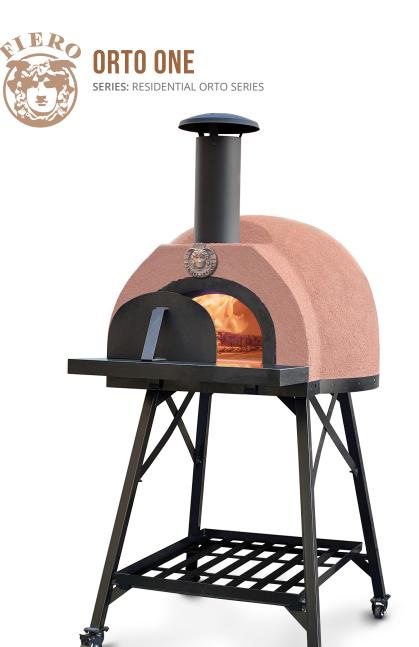

## **FEATURES**

The Orto One is a wood-burning hearth-style brick oven designed for interior and exterior residential use. It features a stucco dome facade in one of six colors of your choice. The semi-arch oven mouth is 9" tall and 16" wide, with an 11.75" black quartz countertop landing. The oven is supplied with a collapsible steel stand complete with a firewood rack and locking casters for easy mobility, but may also be installed on a countertop.

The oven hearth is made from hand-made cast refractory clay with a floor diameter measuring 27.6". Wood fuel is combusted directly within the hearth which maximizes energy efficiency and power.

## **KEY CHARACTERISTICS**

- Built for exterior or interior use
- Integral steel chimney with rain-cap (removable)
- · Hand-made refractory brick floor and cast dome
- Black quartz countertop landing (removable)
- Waterproof exterior featuring any of six stucco colors
- Retains majority of oven heat for up to 12 hours after baking
- Excellent insulation ensures oven exterior is cool to the touch
- Burn medium and hardwoods in oven hearth for fuel
- Collapsible stand with locking casters and firewood rack
- Powdercoated steel oven door included
- Wood pizza peel and metal turning peel included
- · Provided with bar lift system four people can lift and move

Pictured with Stand and Terra stucco

Orto One

844-OVEN-INC (844-683-6462) Toll-free in USA (Hablamos Español, Falamos Português)