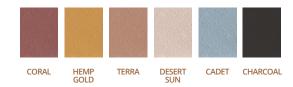

JOB NAME:

REFERENCE INVOICE #:

## **FEATURES**

The Orto One is a wood-burning hearth-style brick oven designed for interior and exterior residential use. It features a stucco dome facade in one of six colors of your choice. The semi-arch oven mouth is 9" tall and 16" wide, with an 11.75" black quartz countertop landing. The oven is supplied with a collapsible steel stand complete with a firewood rack and locking casters for easy mobility, but may also be installed on a countertop.

The oven hearth is made from hand-made cast refractory clay with a floor diameter measuring 27.6". Wood fuel is combusted directly within the hearth which maximizes energy efficiency and power.

## STUCCO COLOR OPTIONS



## **KEY CHARACTERISTICS**

- Built for exterior or interior use
- Integral steel chimney with rain-cap (removable)
- · Hand-made refractory brick floor and cast dome
- Black quartz countertop landing (removable)
- Waterproof exterior featuring any of six stucco colors
- Retains majority of oven heat for up to 12 hours after baking
- Excellent insulation ensures oven exterior is cool to the touch
- Burn medium and hardwoods in oven hearth for fuel
- Collapsible stand with locking casters and firewood rack
- Powdercoated steel oven door included
- Wood pizza peel and metal turning peel included
- · Provided with bar lift system four people can lift and move



EXTERNAL WIDTH

EXTERNAL DEPTH

1000 mm
39.3"

BAKING SURFACE

OVEN OPENING

27.6"

406 mm
16"

FIERO GROUP 601 N Main St, Brewste