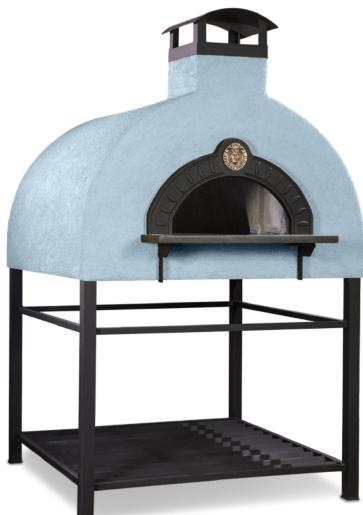

# ETNA DUO

SERIES: RESIDENTIAL VOLCANO SERIES

Etna Duo Wood Pictured with stand and stucco

12" PIZZA

CAPACITY: 2

60 MINUTE

PREHEAT TIME

Email: info@fierocasa.com

#### **FEATURES**

The Etna Duo is a hand-built Italian hearth-style brick oven designed for exterior residential use. It features a stucco barrel vault facade with a granite countertop landing. The decorative cast-iron arch opening allows access to the hearth at 20.5" wide by 10" tall. The oven hearth is designed & manufactured in Modena, Italy as a solid, single piece refractory floor diameter measuring 35.4". Wood fuel is combusted directly within the hearth which maximizes energy efficiency and power.