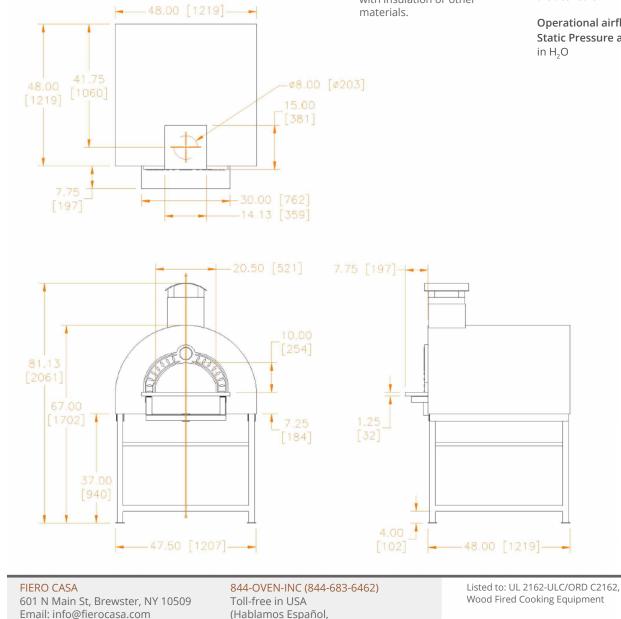

#### **FEATURES**

The Etna Duo is a hand-built Italian hearth-style brick oven designed for exterior residential use. It features a stucco barrel vault facade with a granite countertop landing. The decorative cast-iron arch opening allows access to the hearth at 20.5" wide by 10" tall. The oven hearth is designed & manufactured in Modena, Italy as a solid, single piece refractory floor diameter measuring 35.4". Wood fuel is combusted directly within the hearth which maximizes energy efficiency and power.

### WEIGHT: 1350 LBS

We make every effort to provide accurate information regarding dimension information. Please note that due to the artisan nature of the manufacturing process, from time to time, product sizing and ship weight may vary slightly.

#### **CLEARANCES**

Minimum clearance of the oven (built-in or standalone) to combustible materials are as follows:

Top: 14" (356 mm) Back & Sides: 1" (25 mm)

- Non-combustible flooring must extend out at least 36" (914 mm) from oven opening and at least 30" (762 mm) to each side of the opening.
- Do not fill required air space with insulation or other materials.