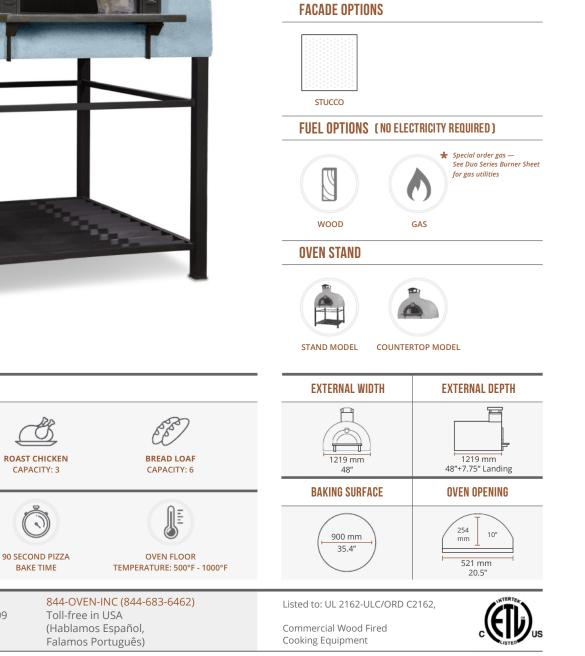

#### **FEATURES**

The Etna Duo is a hand-built Italian hearth-style brick oven designed for exterior residential use. It features a stucco barrel vault facade with a granite countertop landing. The decorative cast-iron arch opening allows access to the hearth at 20.5" wide by 10" tall. The oven hearth is designed & manufactured in Modena, Italy as a solid, single piece refractory floor diameter measuring 35.4". Wood fuel is combusted directly within the hearth which maximizes energy efficiency and power.

## ETNA DUO | STAND MODEL

SERIES: RESIDENTIAL VOLCANO OVEN SERIES

#### **DETAILED SPECS**