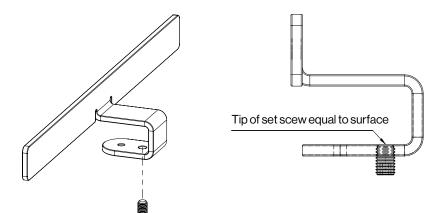

- Fasten the set screw using the Allen key.

- Make sure the vinyl stopper is tight connected to the edge of the shelf.
- Fasten hand tight, make sure you don't force the vinyl stopper.
- After fastening the screw, it will stick out on the bottom side.

Slide the vinyl stopper on to the wooden shelf
Make sure the vinyl stopper is tight connected to the edge of the shelf.