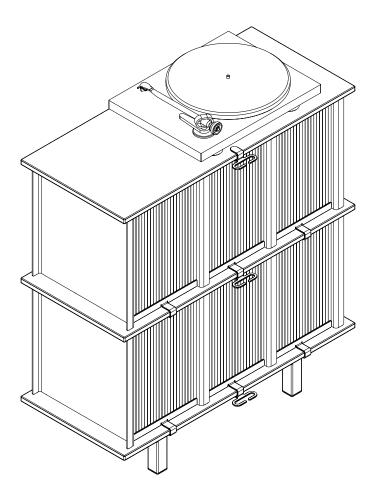

## FOR THE RECORD

Parts

Vinyl stopper Set screw (M5) Allen key (not included)

Vinyl Stopper Manual

www.fortherecord.eu

Place the sheet of cardboard on the floor or table for protection.Place the botten shelf up side down on the sheet of cardboard.