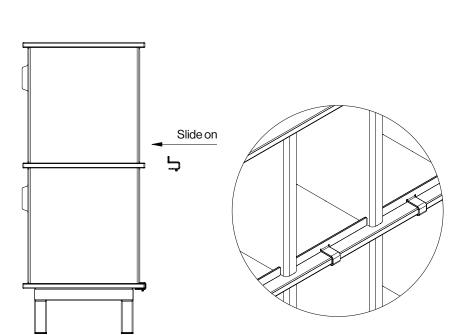

Slide the vinyl stopper on to the wooden shelf
Make sure the vinyl stopper is tight connected to the edge of the shelf.