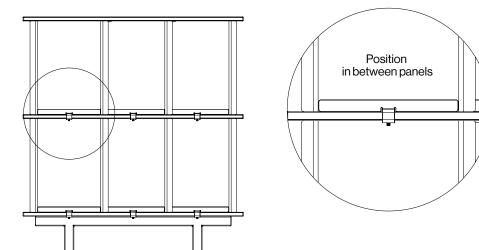

## FOR THE RECORD

Parts

Vinyl stopper Set screw (M5) Allen key (not included)

Vinyl Stopper Manual

www.fortherecord.eu

Place the sheet of cardboard on the floor or table for protection.Place the botten shelf up side down on the sheet of cardboard.