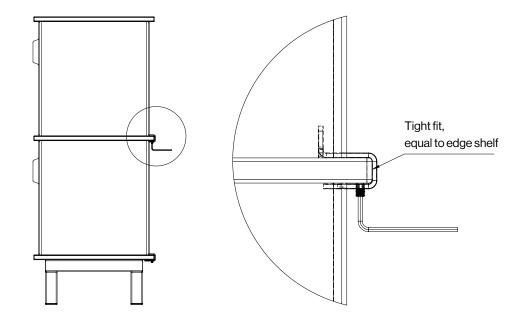

- Fasten the set screw using the Allen key.

- Make sure the vinyl stopper is tight connected to the edge of the shelf.
- Fasten hand tight, make sure you don't force the vinyl stopper.
- After fastening the screw, it will stick out on the bottom side.

Slide the vinyl stopper on to the wooden shelf
Make sure the vinyl stopper is tight connected to the edge of the shelf.