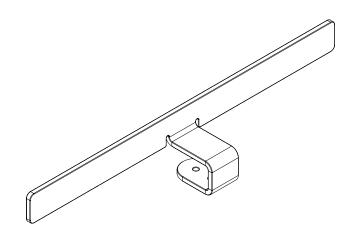

- Fasten the set screw using the Allen key.

- Make sure the vinyl stopper is tight connected to the edge of the shelf.
- Fasten hand tight, make sure you don't force the vinyl stopper.
- After fastening the screw, it will stick out on the bottom side.

Slide the vinyl stopper on to the wooden shelf
Make sure the vinyl stopper is tight connected to the edge of the shelf.