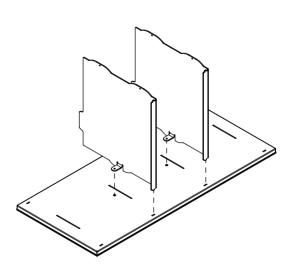

- Place the top shelf upside down on the cardboard.

6 - Carefully slide in the 2 middle panels.

8

- Turn the top shelf around and carefully slide into the slits of the shelf below.

- Place the sheet of cardboard on the floor or on a table.
  - Place the bottem shelf upside down on top of the cardboard.