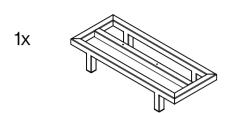

### **Parts**

## Play some nice tunes while archiving your record collection

2x

1x

- Turn the steel frame around and place on its feet.

- Slide the 2 side panels into the shelf.

5 - Place th

- Place the cardboard sheet on the floor or on a table.

- Place the steel frame upside down on top of the bottem shelf.
  - Make sure the holes of the frame and the shelf correspond.
  - Fasten the steel frame using 2 bolts.