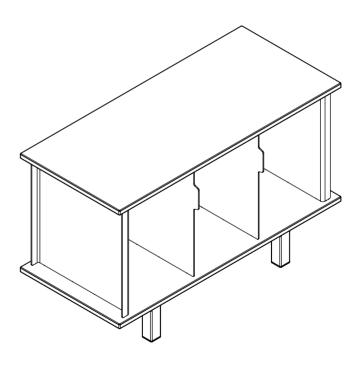

## Play some nice tunes while archiving your record collection

2x

1x

- Turn the steel frame around and place on its feet.

- Slide the 2 side panels into the shelf.

5 - Place th

- Place the cardboard sheet on the floor or on a table.

- Place the top shelf upside down on the cardboard.

6 - Carefully slide in the 2 middle panels.

8

- Turn the top shelf around and carefully slide into the slits of the shelf below.

- Place the sheet of cardboard on the floor or on a table.
  - Place the bottem shelf upside down on top of the cardboard.

- Place the steel frame upside down on top of the bottem shelf.
  - Make sure the holes of the frame and the shelf correspond.
  - Fasten the steel frame using 2 bolts.