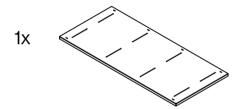

### **Parts**

- Place the top shelf upside down on the cardboard.

6 - Carefully slide in the 2 middle panels.

8

- Turn the top shelf around and carefully slide into the slits of the shelf below.

- Place the sheet of cardboard on the floor or on a table.
  - Place the bottem shelf upside down on top of the cardboard.