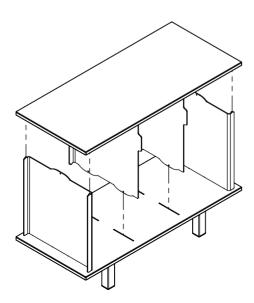

- Place the top shelf upside down on the cardboard.

6 - Carefully slide in the 2 middle panels.

8

- Turn the top shelf around and carefully slide into the slits of the shelf below.

- Place the sheet of cardboard on the floor or on a table.
  - Place the bottem shelf upside down on top of the cardboard.

- Place the steel frame upside down on top of the bottem shelf.
  - Make sure the holes of the frame and the shelf correspond.
  - Fasten the steel frame using 2 bolts.