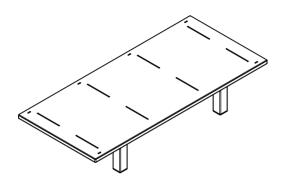

- Place the top shelf upside down on the cardboard.

6 - Carefully slide in the 2 middle panels.

8

- Turn the top shelf around and carefully slide into the slits of the shelf below.

- Place the sheet of cardboard on the floor or on a table.
  - Place the bottem shelf upside down on top of the cardboard.

- Place the steel frame upside down on top of the bottem shelf.
  - Make sure the holes of the frame and the shelf correspond.
  - Fasten the steel frame using 2 bolts.