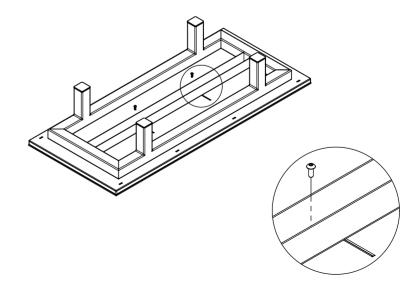

## Play some nice tunes while archiving your record collection

2x

1x

- Turn the steel frame around and place on its feet.

- Slide the 2 side panels into the shelf.

5 - Place th

- Place the cardboard sheet on the floor or on a table.

- Place the top shelf upside down on the cardboard.

6 - Carefully slide in the 2 middle panels.

8

- Turn the top shelf around and carefully slide into the slits of the shelf below.

- Place the sheet of cardboard on the floor or on a table.
  - Place the bottem shelf upside down on top of the cardboard.

- Place the steel frame upside down on top of the bottem shelf.
  - Make sure the holes of the frame and the shelf correspond.
  - Fasten the steel frame using 2 bolts.