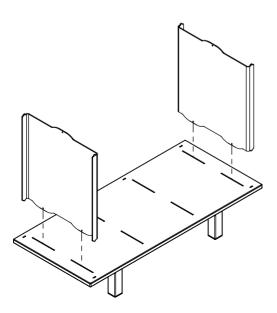

## Play some nice tunes while archiving your record collection

2x

1x

- Turn the steel frame around and place on its feet.

- Slide the 2 side panels into the shelf.

5 - Place th

- Place the cardboard sheet on the floor or on a table.

- Place the top shelf upside down on the cardboard.

6 - Carefully slide in the 2 middle panels.

8

- Turn the top shelf around and carefully slide into the slits of the shelf below.

- Place the sheet of cardboard on the floor or on a table.
  - Place the bottem shelf upside down on top of the cardboard.