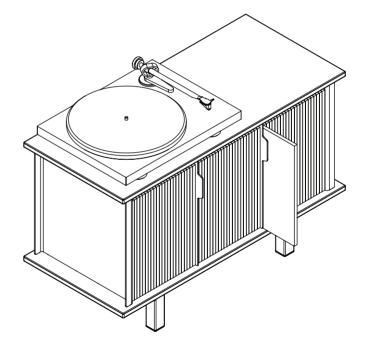

## Let your cabinet grow along with your record collection

# FOR THE RECORD

Base Module - Small Manual

## Play some nice tunes while archiving your record collection

2x

1x

- Turn the steel frame around and place on its feet.

- Slide the 2 side panels into the shelf.

5 - Place th

- Place the cardboard sheet on the floor or on a table.