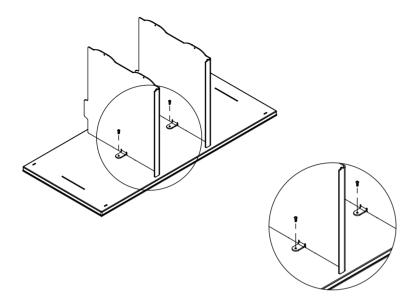

- Place the steel frame upside down on top of the bottem shelf.
  - Make sure the holes of the frame and the shelf correspond.
  - Fasten the steel frame using 2 bolts.