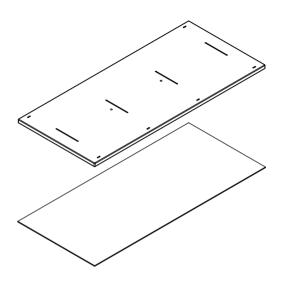

## Play some nice tunes while archiving your record collection

2x

1x

- Turn the steel frame around and place on its feet.

- Slide the 2 side panels into the shelf.

5 - Place th

- Place the cardboard sheet on the floor or on a table.