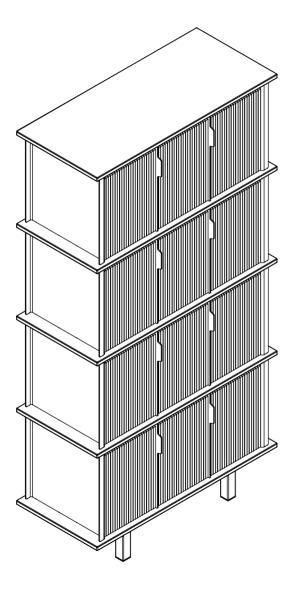

## Let your cabinet grow along with your record collection



#### www.fortherecord.eu

# FOR THE RECORD



Base Module - Small Manual

### **Parts**

## Play some nice tunes while archiving your record collection









2x







1x



- Turn the steel frame around and place on its feet.



- Slide the 2 side panels into the shelf.



5 - Place th

- Place the cardboard sheet on the floor or on a table.

- Place the top shelf upside down on the cardboard.



6 - Carefully slide in the 2 middle panels.



8



- Turn the top shelf around and carefully slide into the slits of the shelf below.



- Place the sheet of cardboard on the floor or on a table.
  - Place the bottem shelf upside down on top of the cardboard.



- Place the steel frame upside down on top of the bottem shelf.
  - Make sure the holes of the frame and the shelf correspond.
  -