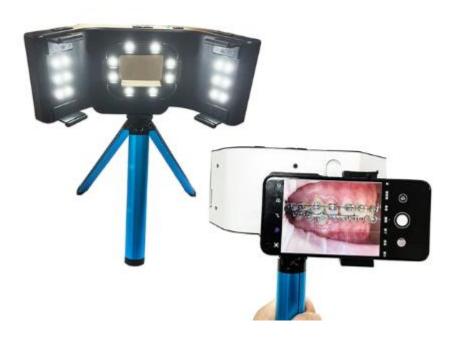

### **Dental Lite Pro**

→ https://identalshop.com/products/dental-lite-pro

The Dental Lite Pro offers an **ideal alternative to a DSLR camera** for dental photography. Its outstanding brightness and efficiency **enhance your photography** abilities significantly. With

LED lights and seamless **Bluetooth** connectivity to smartphones, the Dental Lite Pro ensures **optimal lighting** and precise control, enabling you to capture outstanding dental images. Additionally, it includes a tripod for your convenience if you prefer to use it for capturing dental procedures.

How to set it up  $\rightarrow$  <u>https://youtu.be/OY11Yr-MV7I?si=zB2\_NRJztOLkpxXs</u> How to get it  $\rightarrow$  <u>https://identalshop.com/products/dental-lite-pro</u>