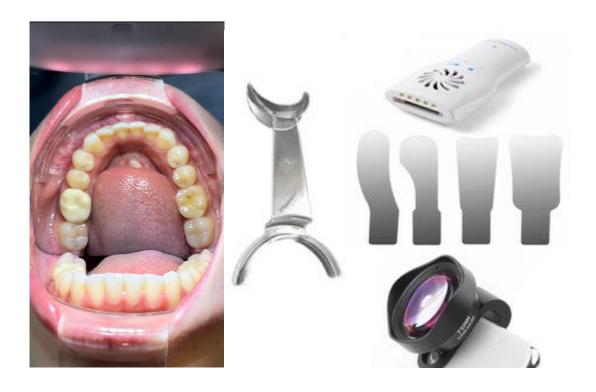

## **Anti Fog Mirror System**

## → <a href="https://identalshop.com/products/anti-fog-system">https://identalshop.com/products/anti-fog-system</a>

This Kit simplifies intraoral photography with its LED lighting and built-in fan, providing clear, sharp, and high-quality pictures. It is user-friendly and requires no special skills or complicated setup, making it easy to operate **independently**. The mirrors are made of **stainless steel** which can be sterilized with an autoclave. The Kit is suitable for both Smartphone or DSLR photography.