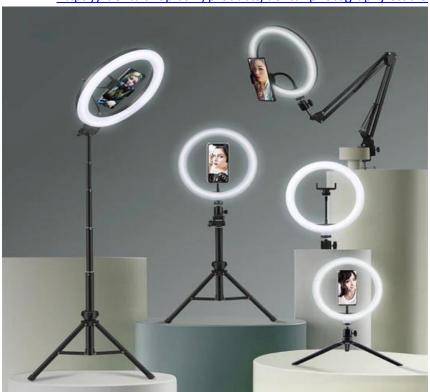

### **Dental Photography Studio - LED Ring Flash With Smartphone Mount**

→ https://identalshop.com/products/dental-photography-studio

Elevate Your **Dental Photography** Game with our Dental Photography Studio - LED Ring Flash and Smartphone Mount!

Compatible with **all smartphones** on the market, this versatile tool allows you to capture your **daily dental procedures** with ease. Whether you're showcasing your work on IG Stories, documenting a composite restoration, preparing a veneer, cementing, or placing an implant, our LED Ring Flash with a universal smartphone mount **has you covered**.

Plus, it's not limited to smartphones alone! **Easily mount your DSLR camera** as well for high-quality shots.

Customize your setup by choosing from various tripod heights or conveniently mount it on a table or the arm of a dental chair for stable and flexible lighting options. Elevate your dental photography experience today!