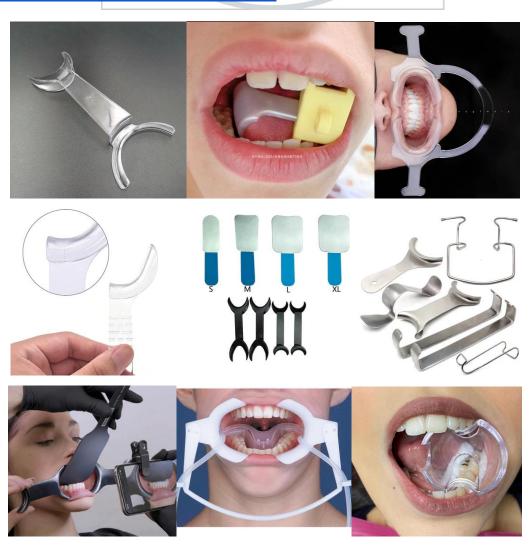

**Dental retractors** are indispensable tools in dental photography. These tools ensure obstructed views, precision in documentation, optimal lighting, patient comfort, and professional image, making them essential tools for achieving excellence in dental photography.

→ https://identalshop.com/collections/retractors

## **Dental Photography Mirrors:**

Elevate your dental practice with our cutting-edge Dental Photography Mirrors. Crafted for **precision and clarity**, our mirrors feature crystal-clear glass, anti-fog coating, and ergonomic design for comfort during procedures. They are built to last, **autoclavable** for hygiene, and come in various **sizes** to suit every need. Experience unparalleled reflectivity for accurate diagnosis and treatment planning.

→ <a href="https://identalshop.com/collections/mirrors-and-contrasters">https://identalshop.com/collections/mirrors-and-contrasters</a>