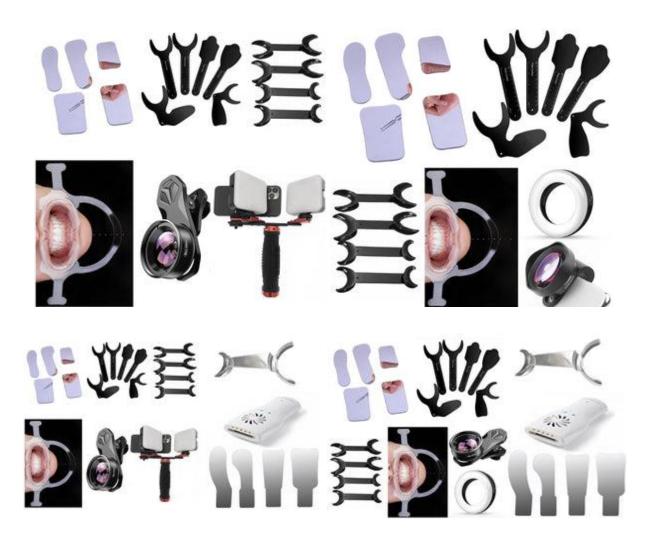

### **Dental Photography Kits**

Capture Excellence in Every Shot with Our Dental Photography Kits  $\bigcirc$   $\bigcirc$  . Elevate your dental practice with precision and clarity.

→ <a href="https://identalshop.com/products/dental-photography-kit">https://identalshop.com/products/dental-photography-kit</a>

Complete Dental Photography Kit with Anti fog mirror System and Twin Light Phone Holder includes: 6 Black Contrasters I 2 Black Lip Retractors I Super Macro Lens 100mm (Universal Clip) I 5 Intra Oral Mirrors I 3 Premium Lip Retractors With Handles I Defogging Device With Fan & LED Lights + 4 Intraoral Mirrors Set I Twin Light Phone Holder