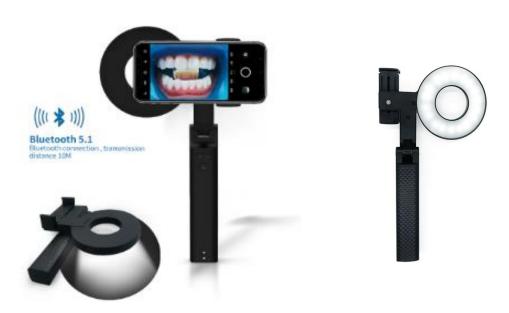

### **LED Light With Phone Holder**

→ https://identalshop.com/products/led-light-with-phone-holder

Illuminate and Capture Brilliance!

Our Universal, Rechargeable LED Light with Phone Holder Offers **Bluetooth Connectivity** for Close-Up Smile and Dental Photography.

Perfectly Designed for High-Quality Shots!