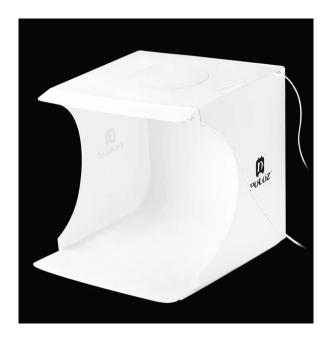

# **Professional Photo Studio Folding Box With Fixed Studio Lights**

→ <a href="https://identalshop.com/products/professional-photo-studio-folding-box">https://identalshop.com/products/professional-photo-studio-folding-box</a>

Illuminate Your Creativity with our Professional Photo Studio Folding Box!

Achieve stunning, shadow-free dental photography with fixed studio lights built right in.

Capture your subjects in the perfect light anytime, anywhere.