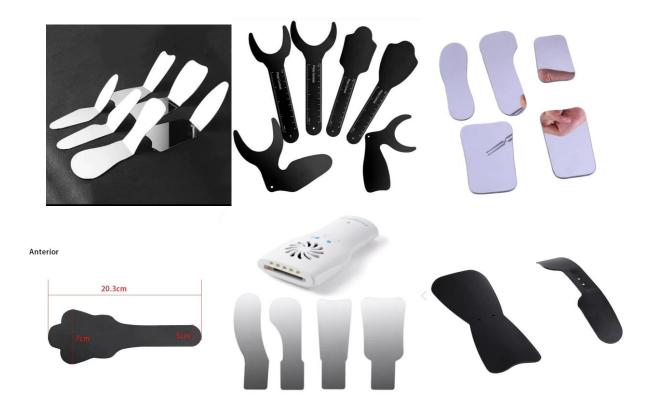

#### **Reflective board**

https://identalshop.com/products/non-reflective-and-reflective-black-white-acrylic-board?\_pos=1&\_sid=b7b4b916e&\_ss=r

Enhance Your Dental Photography Precision with Our Reflective Black & White Acrylic Board!