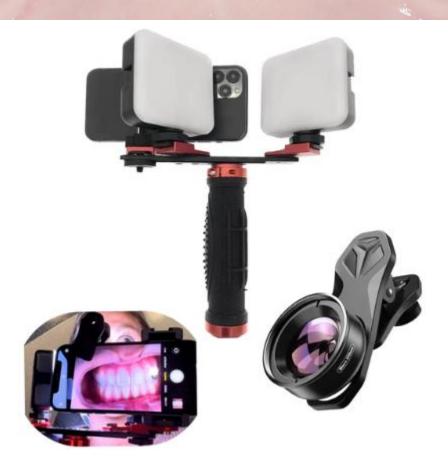

#### Twin Light Phone Holder + Super Macro Lens 100 mm / 75 mm

This combination is the perfect substitute for a DSLR camera for dental photography. Its **superior brightness** and effectiveness elevate your photography skills to a whole new level. The Twin Light Phone Holder, equipped with LED lights and **Bluetooth** connectivity with smartphon es, provides the **optimal lighting** and control to capture exceptional dental images.

How to set it up →

https://www.youtube.com/watch?v=8YIA cnL6zc&list=PLmbhd7IF1HB21aDdv0NZyY7lbJ9nRdEx1&index=10&t=5s

How to get it  $\rightarrow$  <u>https://identalshop.com/products/twin-light-phone-holder</u> Customer Reviews  $\rightarrow$  <u>https://identalshop.com/collections/trending-dental-products/products/twin-light-phone-holder#looxReviews</u>