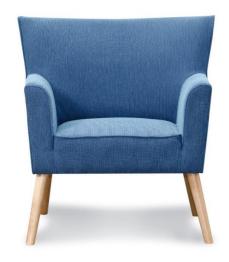

## **VOLT**

Minimalism in form and modern design. Zouk furniture are greatly located in contemporary interiors and offer high comfort and good quality.

Shapes and sizes (in cm)

| Furniture | Height | Depth | Width |
|-----------|--------|-------|-------|
| Armchair  | 82     | 66    | 79    |