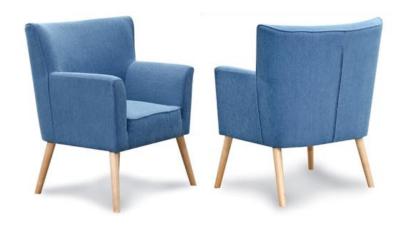

## **VOLT**

Minimalism in form and modern design. Zouk furniture are greatly located in contemporary interiors and offer high comfort and good quality.

Shapes and sizes (in cm)

| Furniture | Height | Depth | Width |
|-----------|--------|-------|-------|
| Armchair  | 82     | 66    | 79    |