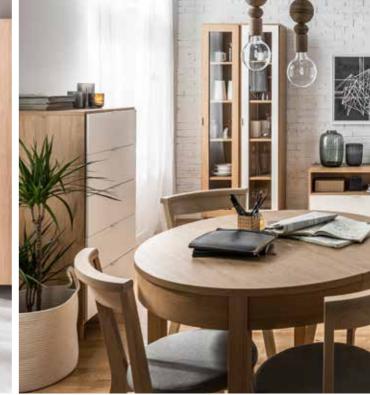

## A TABLE THAT CAN MEASURE UP TO ANY PARTY

A small table for big tasks. Meet the only round table on the market that from a handy 4 seat table extends to an impressive 12 seat table (from 1.1m to almost 2.5m). The round shape balances the geometrical shapes in this collection and provides a warm, family-friendly atmosphere.

#### SEE FOR YOURSELF - WE'VE RAISED THE BAR TO PERFECTION

It's one of the best thought-through liquor cabinets. It's handy from the moment you open it. Thanks to its folding door it opens in an impressive way that grants access to all its contents at once.