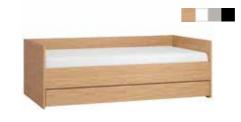

RTV stand slat set:
4 blind slats 400. The recess can be fully covered with an extra
150 blind slat.

Bed 180 s185/g205.5/w80.5 cm

Rectangular extendable table s140/g90/w78 cm

Narrow chest of drawers s62,5/g47/w112 cm

Coffee table 50

s54/g45/w54 cm

Bed 160 s165/g205.5/w80.5 cm

Round extendable table s100/w75 cm

180 RTV stand s180/g47/w46.5 cm

Couch 90x200 s95/g205.5/w68 cm

Bed 140 s145/g205.5/w80.5 cm

Desk 140 s100/g67/w68.5 cm

120 RTV stand s120/g47/w46.5 cm

Bed 90x200 s95/g205.5/w89.5 cm

Bed 120 s125/g205.5/w80.5 cm

Desk 110 s110/g57/w78 cm

Hanging mirror

s80/g80/w2,5 cm

Dressing table

s180/g100/w75 cm