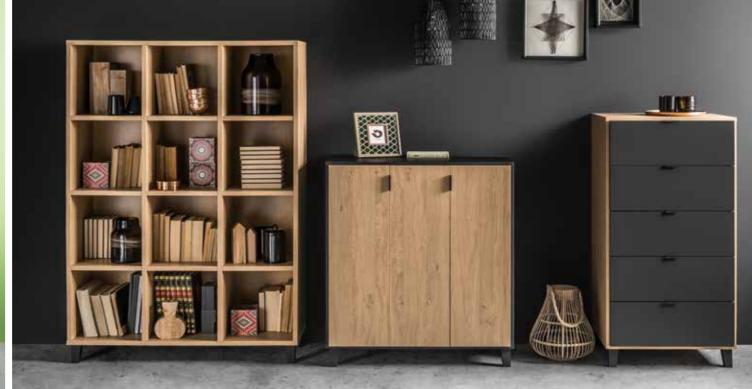

## ALL IS SOUND WHEN THE INTERIOR IS IN HARMONY

Every room in your house has its own role to play. How to arrange it? It's simple. Choose the furniture that will take on the duties of a given room (bedroom, dining room, office, hall or living room). Harmony can be achieved in different ways. It can be a play of colors within your whole home or you can match a color to every room (like gray for your home office, wooden for your bedroom or black and white for your living room). In any case, the whole interior design will remain coherent and harmonious.

#### OFF TO WORK!

All work will be done quicker and easier in a well organized space.

The height of all the shelves in the bookcase can be easily adjusted to the size of the stored objects.