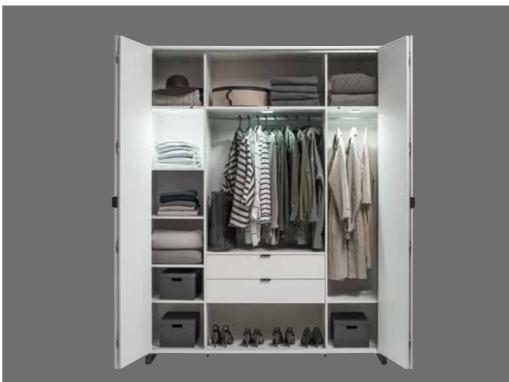

# A VERY ACCOMMODATING CLOSET

With a closet like this all things will fall into place, and thanks to a backlit inside they can then be easily found. Handy folding doors don't take much space and allow to access everything quickly.