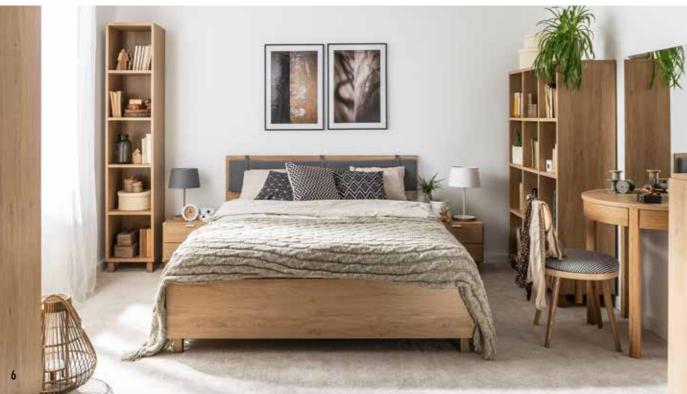

# SHINE ON, YOU BEDSIDE TABLE!

It's worth to have a special table like this one at hand due to its amazingly simple light switching mechanism. All you need to do to switch the light on or off is touch the drawer. The warm discreet lighting will make it easier to find things and allow you to avoid using the bright main lights at night.

# IN THE BEDROOM EVERYTHING RESTS WHERE IT SHOULD LAY

Luckily the designer of the Simple collection also sometimes sleeps and thus knows that a good bedside table needs to keep all the little things tidy. This is why the nightstand has been equipped with a recess and a matching functional slat. You can choose organizing elements that you need for the slat (for pens, picture frames etc.) You can also hide a power strip in the recess and cover it along with the wires using a neat lid.

# A VERY ACCOMMODATING CLOSET

With a closet like this all things will fall into place, and thanks to a backlit inside they can then be easily found. Handy folding doors don't take much space and allow to access everything quickly.