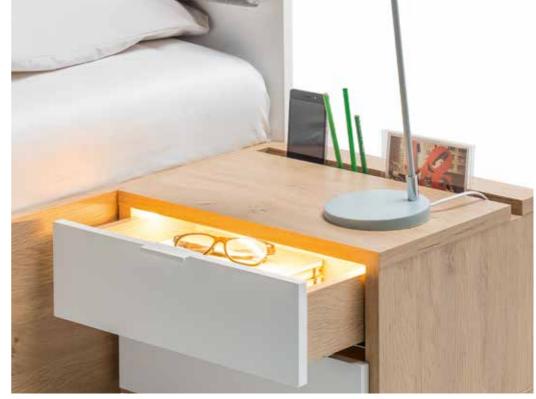

# SHINE ON, YOU BEDSIDE TABLE!

It's worth to have a special table like this one at hand due to its amazingly simple light switching mechanism. All you need to do to switch the light on or off is touch the drawer. The warm discreet lighting will make it easier to find things and allow you to avoid using the bright main lights at night.

# IN THE BEDROOM EVERYTHING RESTS WHERE IT SHOULD LAY

Luckily the designer of the Simple collection also sometimes sleeps and thus knows that a good bedside table needs to keep all the little things tidy. This is why the nightstand has been equipped with a recess and a matching functional slat. You can choose organizing elements that you need for the slat (for pens, picture frames etc.) You can also hide a power strip in the recess and cover it along with the wires using a neat lid.