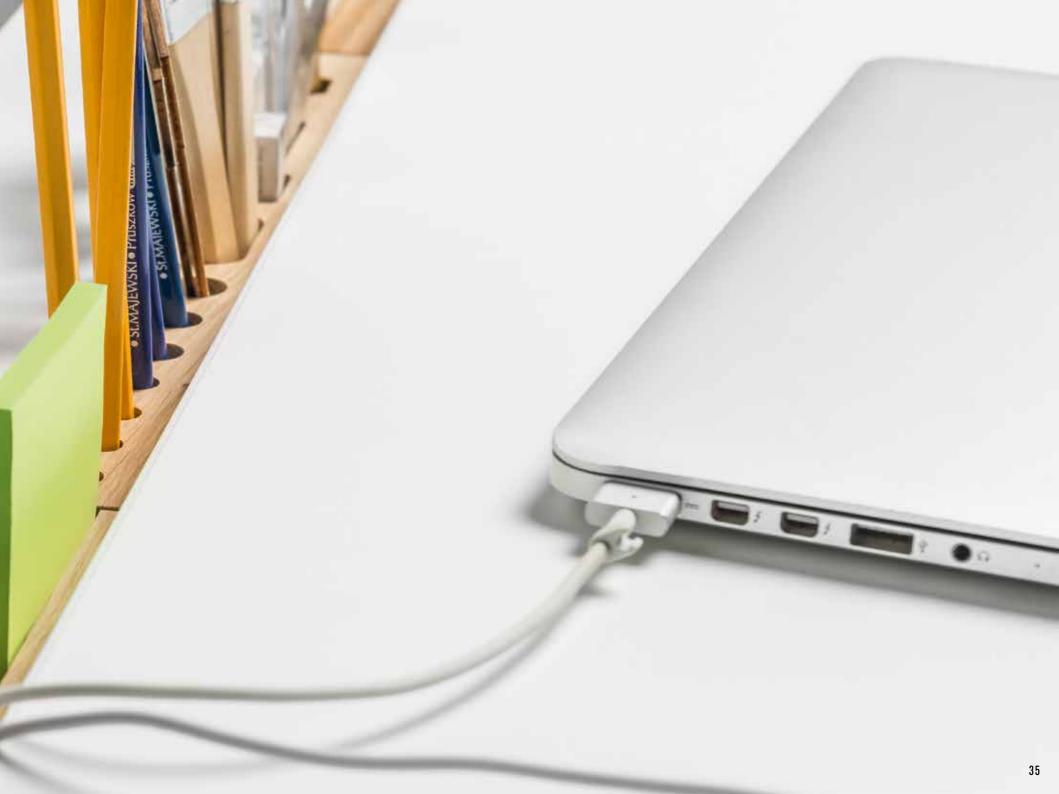

### WE MEASURED UP TO THE DESK

The designer has measured all the most commonly used office supplies and adjusted all the desk's dimensions: the volume of the drawers, the height of the shelves, the depth of the cabinet, the size of the desktop. He also checked what you usually keep on top of your desk, counted, calculated and created the perfect storage system: a functional slat.

The functional slat that the desk has been equipped with is just as busy at its user: it organizes the wires, holds a charging phone, holds the sticky notes, serves as a utensils holder, a magnetic board or a picture frame. You can use the already existing sets or create your own functional slat.