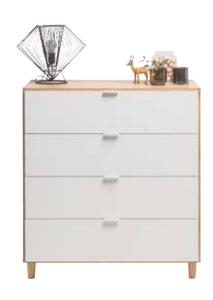

## ALL IS SOUND WHEN THE INTERIOR IS IN HARMONY

Every room in your house has its own role to play. How to arrange it? It's simple. Choose the furniture that will take on the duties of a given room (bedroom, dining room, office, hall or living room). Harmony can be achieved in different ways. It can be a play of colors within your whole home or you can match a color to every room (like gray for your home office, wooden for your bedroom or black and white for your living room). In any case, the whole interior design will remain coherent and harmonious.

## FURNITURE YOU CAN COUNT ON

The designer has calculated, measured and double-checked everything so that we know what is used where and when in the house. And so we created some of the best thought-through and helpful furniture pieces. The RTV stand will surprise you when you see how easily all devices and records fit in it. And when you look for room for the remote controller, reading glasses or a charger, you will discover the capacity of the coffee table's drawer.