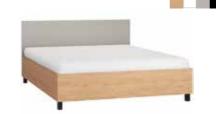

RTV stand slat set:
4 blind slats 400. The recess can be fully covered with an extra
150 blind slat.

Bed 180 s185/g205.5/w80.5 cm

Rectangular extendable table s140/g90/w78 cm

Narrow chest of drawers s62,5/g47/w112 cm

Coffee table 50

s54/g45/w54 cm

Bed 160 s165/g205.5/w80.5 cm

Round extendable table s100/w75 cm

180 RTV stand s180/g47/w46.5 cm

Couch 90x200 s95/g205.5/w68 cm

Bed 140 s145/g205.5/w80.5 cm

Desk 140 s100/g67/w68.5 cm

120 RTV stand s120/g47/w46.5 cm

Bed 90x200 s95/g205.5/w89.5 cm

Bed 120 s125/g205.5/w80.5 cm

Desk 110 s110/g57/w78 cm

Hanging mirror

s80/g80/w2,5 cm

Dressing table

s180/g100/w75 cm