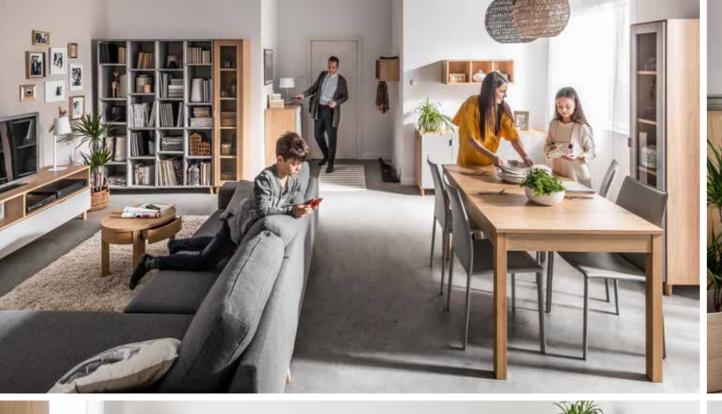

## ALL IS SOUND WHEN THE INTERIOR IS IN HARMONY

Every room in your house has its own role to play. How to arrange it? It's simple. Choose the furniture that will take on the duties of a given room (bedroom, dining room, office, hall or living room). Harmony can be achieved in different ways. It can be a play of colors within your whole home or you can match a color to every room (like gray for your home office, wooden for your bedroom or black and white for your living room). In any case, the whole interior design will remain coherent and harmonious.

## FURNITURE YOU CAN COUNT ON

The designer has calculated, measured and double-checked everything so that we know what is used where and when in the house. And so we created some of the best thought-through and helpful furniture pieces. The RTV stand will surprise you when you see how easily all devices and records fit in it. And when you look for room for the remote controller, reading glasses or a charger, you will discover the capacity of the coffee table's drawer.