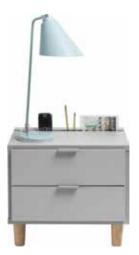

# SHINE ON, YOU BEDSIDE TABLE!

It's worth to have a special table like this one at hand due to its amazingly simple light switching mechanism. All you need to do to switch the light on or off is touch the drawer. The warm discreet lighting will make it easier to find things and allow you to avoid using the bright main lights at night.

# IN THE BEDROOM EVERYTHING RESTS WHERE IT SHOULD LAY

Luckily the designer of the Simple collection also sometimes sleeps and thus knows that a good bedside table needs to keep all the little things tidy. This is why the nightstand has been equipped with a recess and a matching functional slat. You can choose organizing elements that you need for the slat (for pens, picture frames etc.) You can also hide a power strip in the recess and cover it along with the wires using a neat lid.