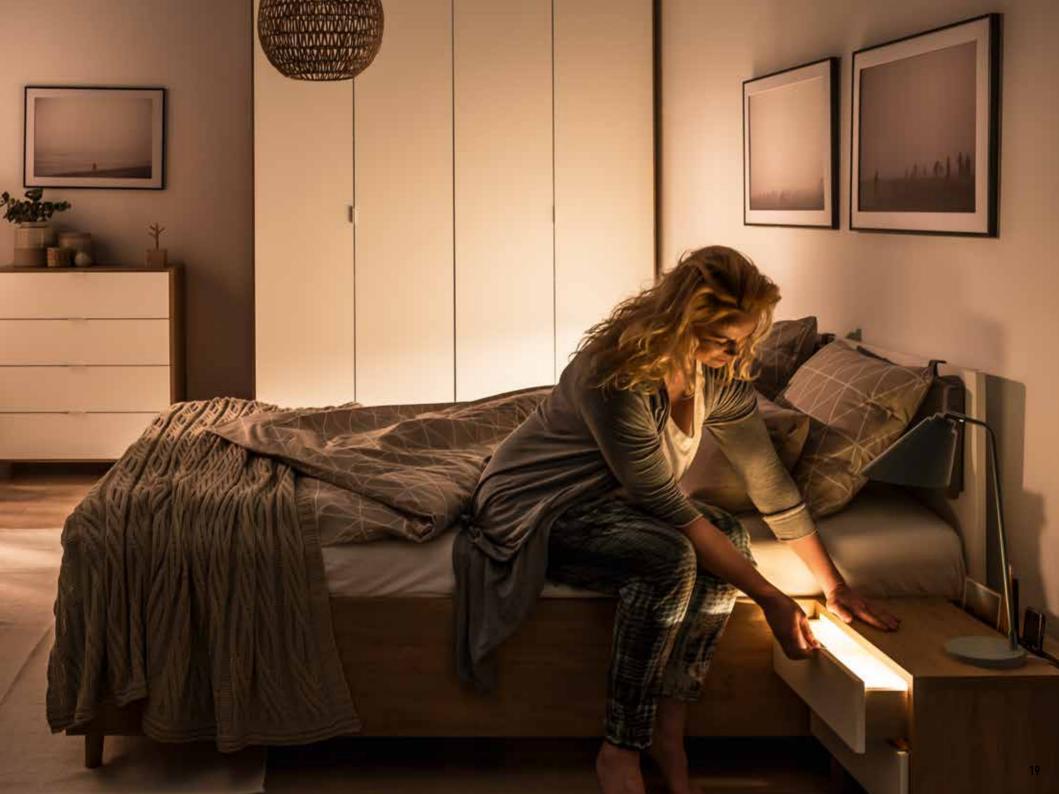

# SHINE ON, YOU BEDSIDE TABLE!

It's worth to have a special table like this one at hand due to its amazingly simple light switching mechanism. All you need to do to switch the light on or off is touch the drawer. The warm discreet lighting will make it easier to find things and allow you to avoid using the bright main lights at night.