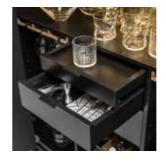

#### SEE FOR YOURSELF - WE'VE RAISED THE BAR TO PERFECTION

It's one of the best thought-through liquor cabinets. It's handy from the moment you open it. Thanks to its folding door it opens in an impressive way that grants access to all its contents at once.

#### OPEN THE DOOR AND LIGHTS GO ON - IT'S THAT SIMPLE!

You can put glasses on the sliding shelf.

A handy drawer will keep all your necessary drink accessories.

Special grips will protect your wineglasses. The wine racks can be easily rotated 180 degrees to make a regular flat surface shelf.