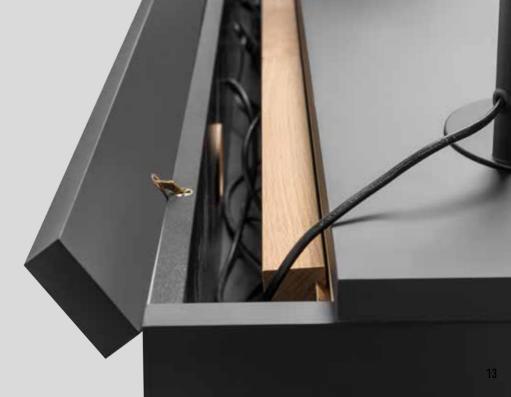

# THE WIRE PROBLEM UNTANGLED

Once and for all we have solved the problem of tangling wires by creating a clever organizing compartment in the RTV stand.

The RTV stand has a recess in which you can hide power strips to plug in all devices. If you use extra blinds, all wires will be covered. Nothing can be seen but everything can be heard!