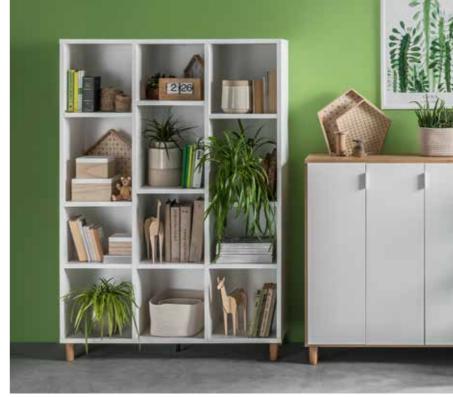

#### OFF TO WORK!

All work will be done quicker and easier in a well organized space.

The height of all the shelves in the bookcase can be easily adjusted to the size of the stored objects.