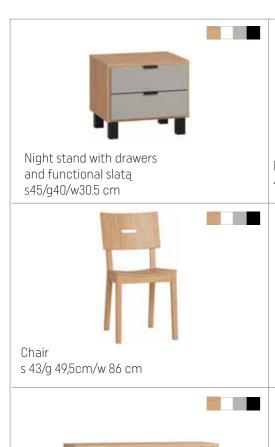

# IN THE BEDROOM EVERYTHING RESTS WHERE IT SHOULD LAY

Luckily the designer of the Simple collection also sometimes sleeps and thus knows that a good bedside table needs to keep all the little things tidy. This is why the nightstand has been equipped with a recess and a matching functional slat. You can choose organizing elements that you need for the slat (for pens, picture frames etc.) You can also hide a power strip in the recess and cover it along with the wires using a neat lid.

140 desk slat set: 1 phone slat, 1 frame slat, 1 memo slat, 1 large utensils slat, 1 magnetic board slat, one blind 250

90 chest of drawers blind slat set: 1 blind slat 400, 3 blind slats 150

Night stand slat set: 1 phone slat, 1 frame slat, 1 medium utensils slat. Full cover of the slat recess with a 400 blind slat.