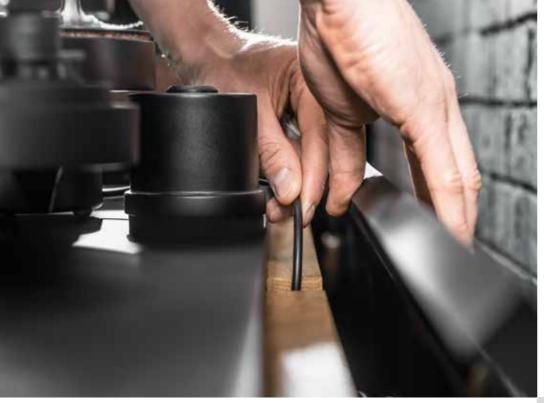

# THE WIRE PROBLEM UNTANGLED

Once and for all we have solved the problem of tangling wires by creating a clever organizing compartment in the RTV stand.

The RTV stand has a recess in which you can hide power strips to plug in all devices. If you use extra blinds, all wires will be covered. Nothing can be seen but everything can be heard!