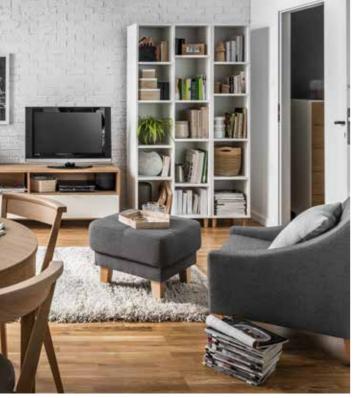

## ALL IS SOUND WHEN THE INTERIOR IS IN HARMONY

Every room in your house has its own role to play. How to arrange it? It's simple. Choose the furniture that will take on the duties of a given room (bedroom, dining room, office, hall or living room). Harmony can be achieved in different ways. It can be a play of colors within your whole home or you can match a color to every room (like gray for your home office, wooden for your bedroom or black and white for your living room). In any case, the whole interior design will remain coherent and harmonious.

## FURNITURE YOU CAN COUNT ON

The designer has calculated, measured and double-checked everything so that we know what is used where and when in the house. And so we created some of the best thought-through and helpful furniture pieces. The RTV stand will surprise you when you see how easily all devices and records fit in it. And when you look for room for the remote controller, reading glasses or a charger, you will discover the capacity of the coffee table's drawer.