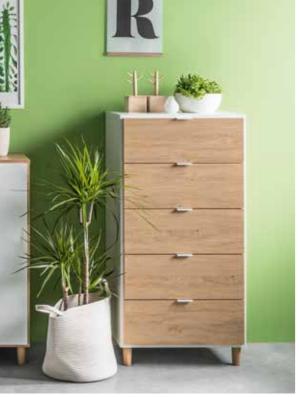

# IN THE BEDROOM EVERYTHING RESTS WHERE IT SHOULD LAY

Luckily the designer of the Simple collection also sometimes sleeps and thus knows that a good bedside table needs to keep all the little things tidy. This is why the nightstand has been equipped with a recess and a matching functional slat. You can choose organizing elements that you need for the slat (for pens, picture frames etc.) You can also hide a power strip in the recess and cover it along with the wires using a neat lid.