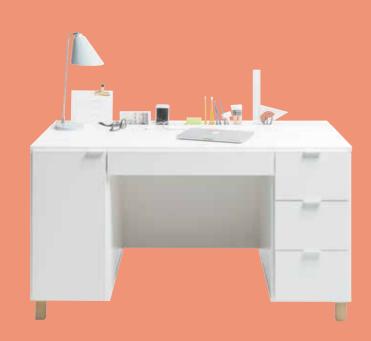

### WE MEASURED UP TO THE DESK

The designer has measured all the most commonly used office supplies and adjusted all the desk's dimensions: the volume of the drawers, the height of the shelves, the depth of the cabinet, the size of the desktop. He also checked what you usually keep on top of your desk, counted, calculated and created the perfect storage system: a functional slat.

The functional slat that the desk has been equipped with is just as busy at its user: it organizes the wires, holds a charging phone, holds the sticky notes, serves as a utensils holder, a magnetic board or a picture frame. You can use the already existing sets or create your own functional slat.