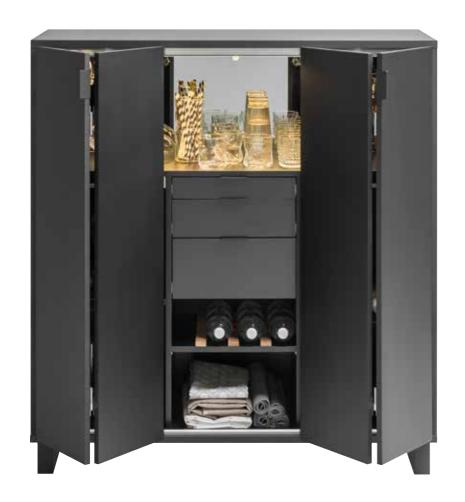

#### SEE FOR YOURSELF - WE'VE RAISED THE BAR TO PERFECTION

It's one of the best thought-through liquor cabinets. It's handy from the moment you open it. Thanks to its folding door it opens in an impressive way that grants access to all its contents at once.

#### OPEN THE DOOR AND LIGHTS GO ON - IT'S THAT SIMPLE!

You can put glasses on the sliding shelf.

A handy drawer will keep all your necessary drink accessories.

Special grips will protect your wineglasses. The wine racks can be easily rotated 180 degrees to make a regular flat surface shelf.

# A VERY ACCOMMODATING CLOSET

With a closet like this all things will fall into place, and thanks to a backlit inside they can then be easily found. Handy folding doors don't take much space and allow to access everything quickly.