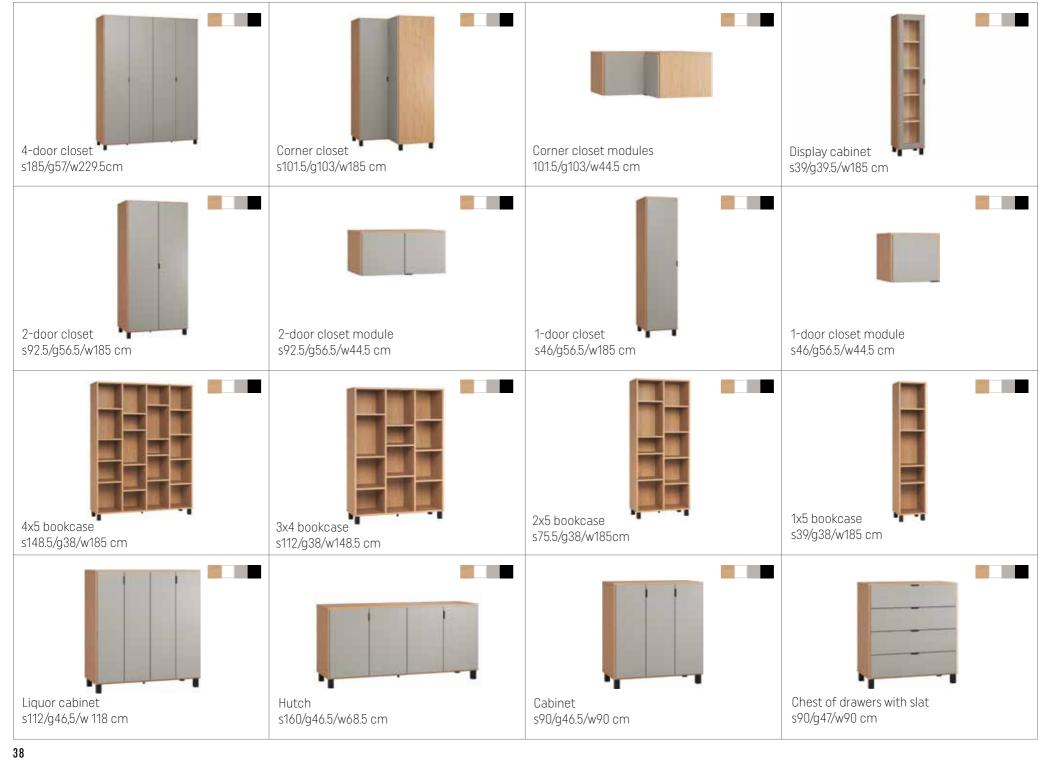

# A VERY ACCOMMODATING CLOSET

With a closet like this all things will fall into place, and thanks to a backlit inside they can then be easily found. Handy folding doors don't take much space and allow to access everything quickly.

#### OFF TO WORK!

All work will be done quicker and easier in a well organized space.

The height of all the shelves in the bookcase can be easily adjusted to the size of the stored objects.