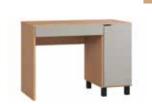

### WE MEASURED UP TO THE DESK

The designer has measured all the most commonly used office supplies and adjusted all the desk's dimensions: the volume of the drawers, the height of the shelves, the depth of the cabinet, the size of the desktop. He also checked what you usually keep on top of your desk, counted, calculated and created the perfect storage system: a functional slat.

The functional slat that the desk has been equipped with is just as busy at its user: it organizes the wires, holds a charging phone, holds the sticky notes, serves as a utensils holder, a magnetic board or a picture frame. You can use the already existing sets or create your own functional slat.

Coffee table 50

s54/g45/w54 cm

Bed 160 s165/g205.5/w80.5 cm

Round extendable table s100/w75 cm

180 RTV stand s180/g47/w46.5 cm

Couch 90x200 s95/g205.5/w68 cm

Bed 140 s145/g205.5/w80.5 cm

Desk 140 s100/g67/w68.5 cm

120 RTV stand s120/g47/w46.5 cm

Bed 90x200 s95/g205.5/w89.5 cm

Bed 120 s125/g205.5/w80.5 cm

Desk 110 s110/g57/w78 cm

Hanging mirror

s80/g80/w2,5 cm

Dressing table

s180/g100/w75 cm