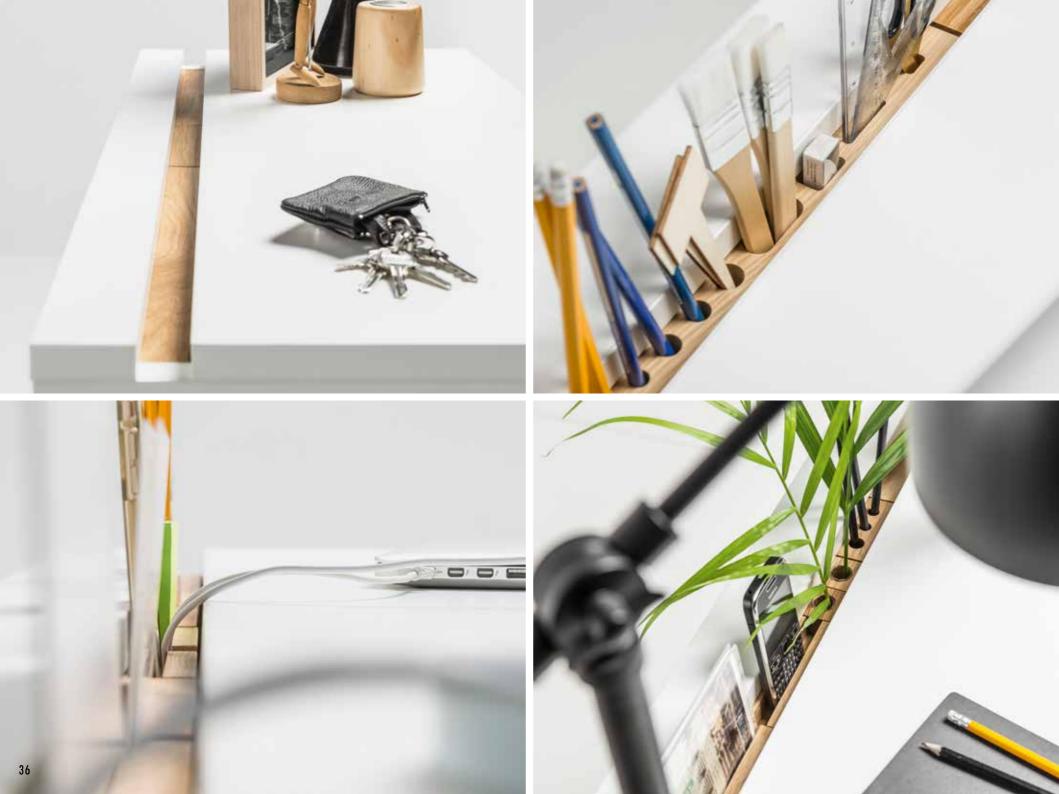

### WE MEASURED UP TO THE DESK

The designer has measured all the most commonly used office supplies and adjusted all the desk's dimensions: the volume of the drawers, the height of the shelves, the depth of the cabinet, the size of the desktop. He also checked what you usually keep on top of your desk, counted, calculated and created the perfect storage system: a functional slat.

The functional slat that the desk has been equipped with is just as busy at its user: it organizes the wires, holds a charging phone, holds the sticky notes, serves as a utensils holder, a magnetic board or a picture frame. You can use the already existing sets or create your own functional slat.

### ...AND CHOOSE A SLAT

A few pieces from the Simple collection are equipped with a functional slat. It has been designed to make your life easier and more organized. You can choose a ready made set of functions, create your own, or cover the slat recess with a blind.