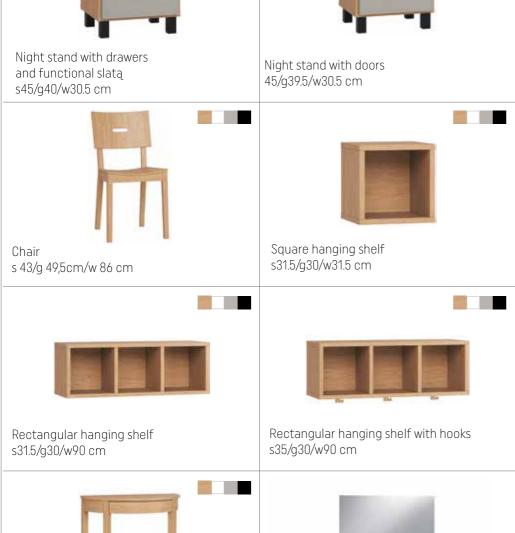

140 desk slat set: 1 phone slat, 1 frame slat, 1 memo slat, 1 large utensils slat, 1 magnetic board slat, one blind 250

90 chest of drawers blind slat set: 1 blind slat 400, 3 blind slats 150

Night stand slat set: 1 phone slat, 1 frame slat, 1 medium utensils slat. Full cover of the slat recess with a 400 blind slat.

RTV stand slat set:
4 blind slats 400. The recess can be fully covered with an extra
150 blind slat.

Bed 180 s185/g205.5/w80.5 cm

Rectangular extendable table s140/g90/w78 cm

Narrow chest of drawers s62,5/g47/w112 cm

Coffee table 50

s54/g45/w54 cm

Bed 160 s165/g205.5/w80.5 cm

Round extendable table s100/w75 cm

180 RTV stand s180/g47/w46.5 cm

Couch 90x200 s95/g205.5/w68 cm

Bed 140 s145/g205.5/w80.5 cm

Desk 140 s100/g67/w68.5 cm

120 RTV stand s120/g47/w46.5 cm

Bed 90x200 s95/g205.5/w89.5 cm

Bed 120 s125/g205.5/w80.5 cm

Desk 110 s110/g57/w78 cm

Hanging mirror

s80/g80/w2,5 cm

Dressing table

s180/g100/w75 cm