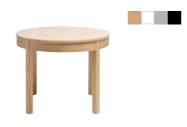

## A TABLE THAT CAN MEASURE UP TO ANY PARTY

A small table for big tasks. Meet the only round table on the market that from a handy 4 seat table extends to an impressive 12 seat table (from 1.1m to almost 2.5m). The round shape balances the geometrical shapes in this collection and provides a warm, family-friendly atmosphere.

Coffee table 50

s54/g45/w54 cm

Bed 160 s165/g205.5/w80.5 cm

Round extendable table s100/w75 cm

180 RTV stand s180/g47/w46.5 cm

Couch 90x200 s95/g205.5/w68 cm

Bed 140 s145/g205.5/w80.5 cm

Desk 140 s100/g67/w68.5 cm