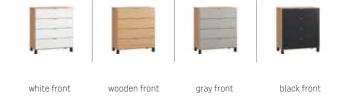

#### SETP 1: Choose the body

Choose one of the four available colors: white, gray, black, wooden.

#### STEP 2: Choose the front

Choose one of the four available colors: white, gray, black, wooden.