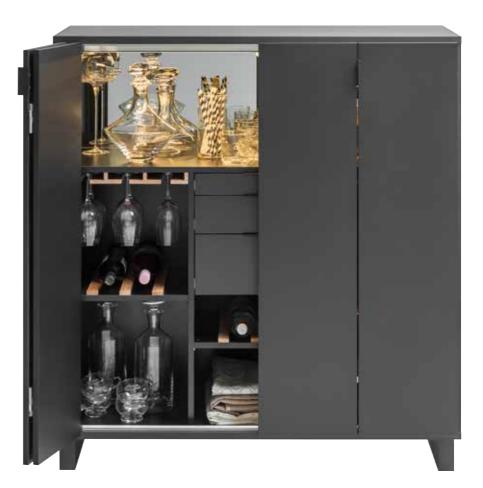

#### SEE FOR YOURSELF - WE'VE RAISED THE BAR TO PERFECTION

It's one of the best thought-through liquor cabinets. It's handy from the moment you open it. Thanks to its folding door it opens in an impressive way that grants access to all its contents at once.

#### OPEN THE DOOR AND LIGHTS GO ON - IT'S THAT SIMPLE!

You can put glasses on the sliding shelf.

A handy drawer will keep all your necessary drink accessories.

Special grips will protect your wineglasses. The wine racks can be easily rotated 180 degrees to make a regular flat surface shelf.

# A VERY ACCOMMODATING CLOSET

With a closet like this all things will fall into place, and thanks to a backlit inside they can then be easily found. Handy folding doors don't take much space and allow to access everything quickly.