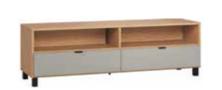

## FURNITURE YOU CAN COUNT ON

The designer has calculated, measured and double-checked everything so that we know what is used where and when in the house. And so we created some of the best thought-through and helpful furniture pieces. The RTV stand will surprise you when you see how easily all devices and records fit in it. And when you look for room for the remote controller, reading glasses or a charger, you will discover the capacity of the coffee table's drawer.

# THE WIRE PROBLEM UNTANGLED

Once and for all we have solved the problem of tangling wires by creating a clever organizing compartment in the RTV stand.

The RTV stand has a recess in which you can hide power strips to plug in all devices. If you use extra blinds, all wires will be covered. Nothing can be seen but everything can be heard!

RTV stand slat set:
4 blind slats 400. The recess can be fully covered with an extra
150 blind slat.

Bed 180 s185/g205.5/w80.5 cm

Rectangular extendable table s140/g90/w78 cm

Narrow chest of drawers s62,5/g47/w112 cm

Coffee table 50

s54/g45/w54 cm

Bed 160 s165/g205.5/w80.5 cm

Round extendable table s100/w75 cm

180 RTV stand s180/g47/w46.5 cm

Couch 90x200 s95/g205.5/w68 cm

Bed 140 s145/g205.5/w80.5 cm

Desk 140 s100/g67/w68.5 cm

120 RTV stand s120/g47/w46.5 cm

Bed 90x200 s95/g205.5/w89.5 cm

Bed 120 s125/g205.5/w80.5 cm

Desk 110 s110/g57/w78 cm

Hanging mirror

s80/g80/w2,5 cm

Dressing table

s180/g100/w75 cm