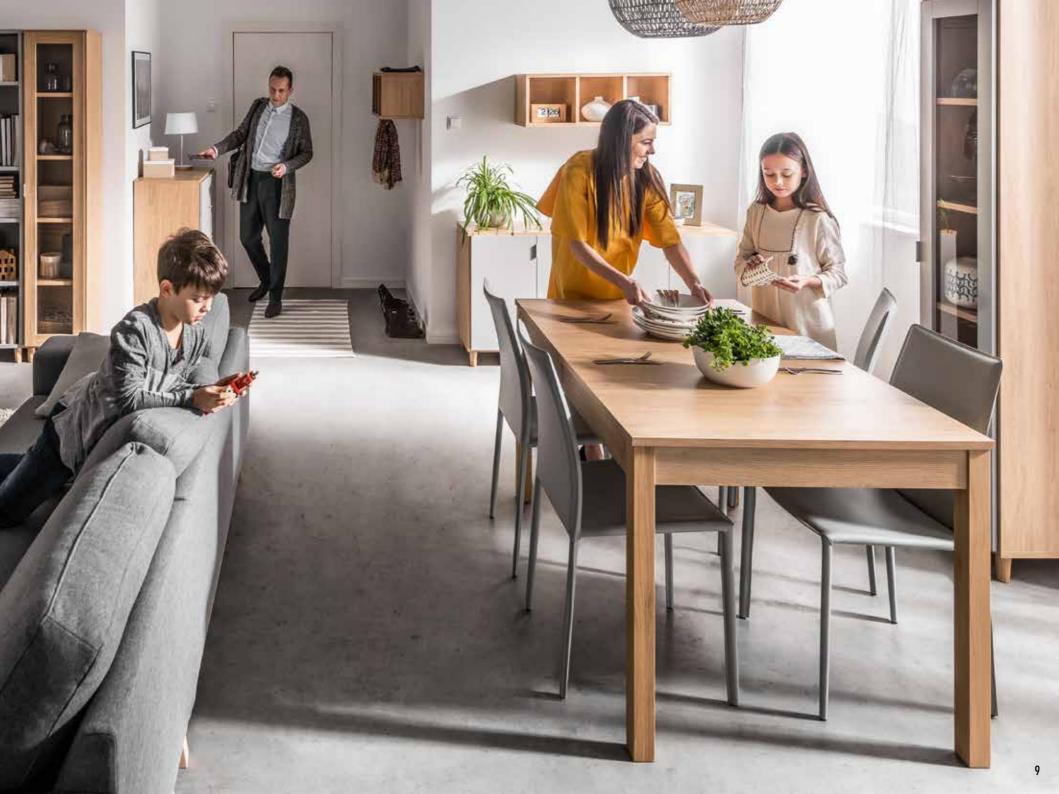

## ALL IS SOUND WHEN THE INTERIOR IS IN HARMONY

Every room in your house has its own role to play. How to arrange it? It's simple. Choose the furniture that will take on the duties of a given room (bedroom, dining room, office, hall or living room). Harmony can be achieved in different ways. It can be a play of colors within your whole home or you can match a color to every room (like gray for your home office, wooden for your bedroom or black and white for your living room). In any case, the whole interior design will remain coherent and harmonious.

## A TABLE THAT CAN MEASURE UP TO ANY PARTY

A small table for big tasks. Meet the only round table on the market that from a handy 4 seat table extends to an impressive 12 seat table (from 1.1m to almost 2.5m). The round shape balances the geometrical shapes in this collection and provides a warm, family-friendly atmosphere.