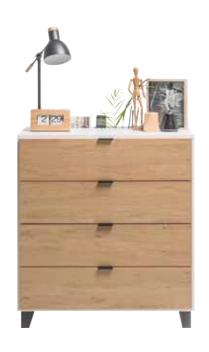

## ALL IS SOUND WHEN THE INTERIOR IS IN HARMONY

Every room in your house has its own role to play. How to arrange it? It's simple. Choose the furniture that will take on the duties of a given room (bedroom, dining room, office, hall or living room). Harmony can be achieved in different ways. It can be a play of colors within your whole home or you can match a color to every room (like gray for your home office, wooden for your bedroom or black and white for your living room). In any case, the whole interior design will remain coherent and harmonious.

## FURNITURE YOU CAN COUNT ON

The designer has calculated, measured and double-checked everything so that we know what is used where and when in the house. And so we created some of the best thought-through and helpful furniture pieces. The RTV stand will surprise you when you see how easily all devices and records fit in it. And when you look for room for the remote controller, reading glasses or a charger, you will discover the capacity of the coffee table's drawer.