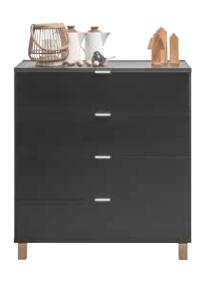

## FURNITURE YOU CAN COUNT ON

The designer has calculated, measured and double-checked everything so that we know what is used where and when in the house. And so we created some of the best thought-through and helpful furniture pieces. The RTV stand will surprise you when you see how easily all devices and records fit in it. And when you look for room for the remote controller, reading glasses or a charger, you will discover the capacity of the coffee table's drawer.

# IN THE BEDROOM EVERYTHING RESTS WHERE IT SHOULD LAY

Luckily the designer of the Simple collection also sometimes sleeps and thus knows that a good bedside table needs to keep all the little things tidy. This is why the nightstand has been equipped with a recess and a matching functional slat. You can choose organizing elements that you need for the slat (for pens, picture frames etc.) You can also hide a power strip in the recess and cover it along with the wires using a neat lid.