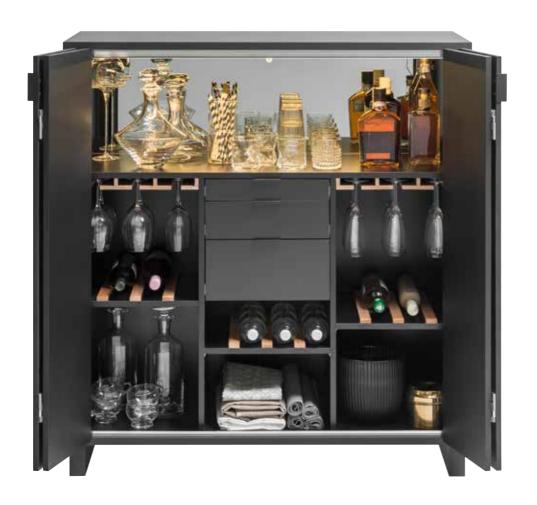

#### SEE FOR YOURSELF - WE'VE RAISED THE BAR TO PERFECTION

It's one of the best thought-through liquor cabinets. It's handy from the moment you open it. Thanks to its folding door it opens in an impressive way that grants access to all its contents at once.

#### OPEN THE DOOR AND LIGHTS GO ON - IT'S THAT SIMPLE!

You can put glasses on the sliding shelf.

A handy drawer will keep all your necessary drink accessories.

Special grips will protect your wineglasses. The wine racks can be easily rotated 180 degrees to make a regular flat surface shelf.

# A VERY ACCOMMODATING CLOSET

With a closet like this all things will fall into place, and thanks to a backlit inside they can then be easily found. Handy folding doors don't take much space and allow to access everything quickly.