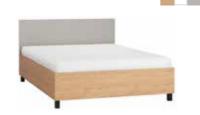

RTV stand slat set:
4 blind slats 400. The recess can be fully covered with an extra
150 blind slat.

Bed 180 s185/g205.5/w80.5 cm

Rectangular extendable table s140/g90/w78 cm

Narrow chest of drawers s62,5/g47/w112 cm

Coffee table 50

s54/g45/w54 cm

Bed 160 s165/g205.5/w80.5 cm

Round extendable table s100/w75 cm

180 RTV stand s180/g47/w46.5 cm

Couch 90x200 s95/g205.5/w68 cm

Bed 140 s145/g205.5/w80.5 cm

Desk 140 s100/g67/w68.5 cm

120 RTV stand s120/g47/w46.5 cm

Bed 90x200 s95/g205.5/w89.5 cm

Bed 120 s125/g205.5/w80.5 cm

Desk 110 s110/g57/w78 cm

Hanging mirror

s80/g80/w2,5 cm

Dressing table

s180/g100/w75 cm