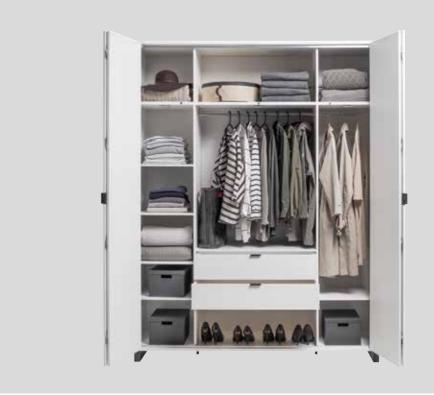

# A VERY ACCOMMODATING CLOSET

With a closet like this all things will fall into place, and thanks to a backlit inside they can then be easily found. Handy folding doors don't take much space and allow to access everything quickly.