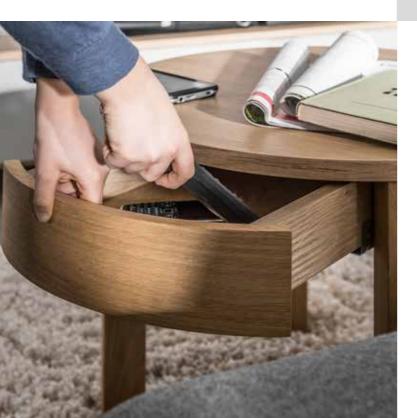

## FURNITURE YOU CAN COUNT ON

The designer has calculated, measured and double-checked everything so that we know what is used where and when in the house. And so we created some of the best thought-through and helpful furniture pieces. The RTV stand will surprise you when you see how easily all devices and records fit in it. And when you look for room for the remote controller, reading glasses or a charger, you will discover the capacity of the coffee table's drawer.

# SHINE ON, YOU BEDSIDE TABLE!

It's worth to have a special table like this one at hand due to its amazingly simple light switching mechanism. All you need to do to switch the light on or off is touch the drawer. The warm discreet lighting will make it easier to find things and allow you to avoid using the bright main lights at night.