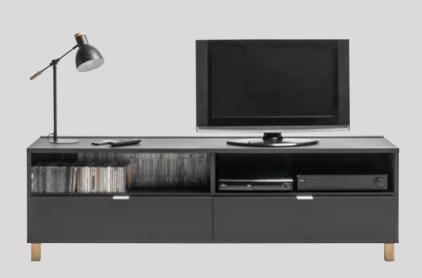

## FURNITURE YOU CAN COUNT ON

The designer has calculated, measured and double-checked everything so that we know what is used where and when in the house. And so we created some of the best thought-through and helpful furniture pieces. The RTV stand will surprise you when you see how easily all devices and records fit in it. And when you look for room for the remote controller, reading glasses or a charger, you will discover the capacity of the coffee table's drawer.

# THE WIRE PROBLEM UNTANGLED

Once and for all we have solved the problem of tangling wires by creating a clever organizing compartment in the RTV stand.

The RTV stand has a recess in which you can hide power strips to plug in all devices. If you use extra blinds, all wires will be covered. Nothing can be seen but everything can be heard!