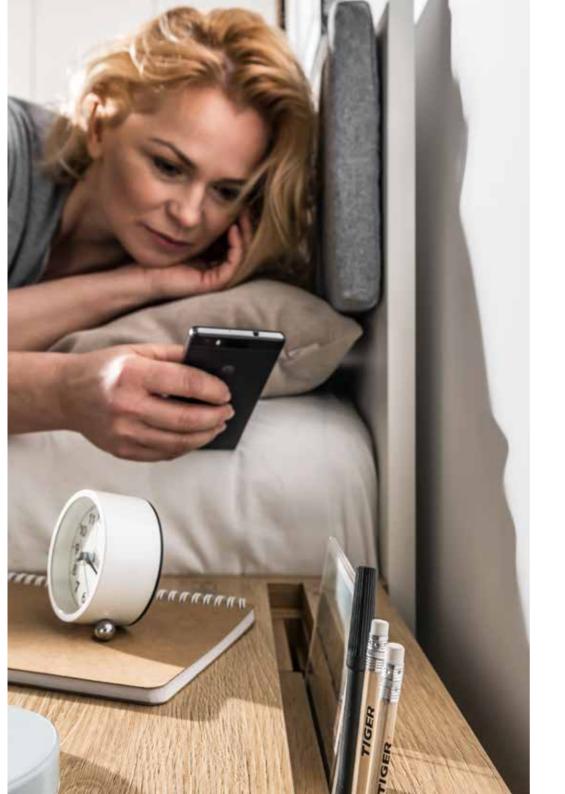

# IN THE BEDROOM EVERYTHING RESTS WHERE IT SHOULD LAY

Luckily the designer of the Simple collection also sometimes sleeps and thus knows that a good bedside table needs to keep all the little things tidy. This is why the nightstand has been equipped with a recess and a matching functional slat. You can choose organizing elements that you need for the slat (for pens, picture frames etc.) You can also hide a power strip in the recess and cover it along with the wires using a neat lid.

### WE MEASURED UP TO THE DESK

The designer has measured all the most commonly used office supplies and adjusted all the desk's dimensions: the volume of the drawers, the height of the shelves, the depth of the cabinet, the size of the desktop. He also checked what you usually keep on top of your desk, counted, calculated and created the perfect storage system: a functional slat.

The functional slat that the desk has been equipped with is just as busy at its user: it organizes the wires, holds a charging phone, holds the sticky notes, serves as a utensils holder, a magnetic board or a picture frame. You can use the already existing sets or create your own functional slat.