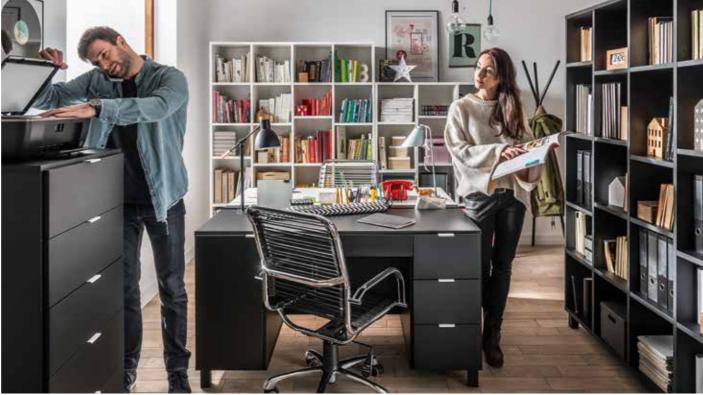

#### OFF TO WORK!

All work will be done quicker and easier in a well organized space.

The height of all the shelves in the bookcase can be easily adjusted to the size of the stored objects.

### WE MEASURED UP TO THE DESK

The designer has measured all the most commonly used office supplies and adjusted all the desk's dimensions: the volume of the drawers, the height of the shelves, the depth of the cabinet, the size of the desktop. He also checked what you usually keep on top of your desk, counted, calculated and created the perfect storage system: a functional slat.

The functional slat that the desk has been equipped with is just as busy at its user: it organizes the wires, holds a charging phone, holds the sticky notes, serves as a utensils holder, a magnetic board or a picture frame. You can use the already existing sets or create your own functional slat.