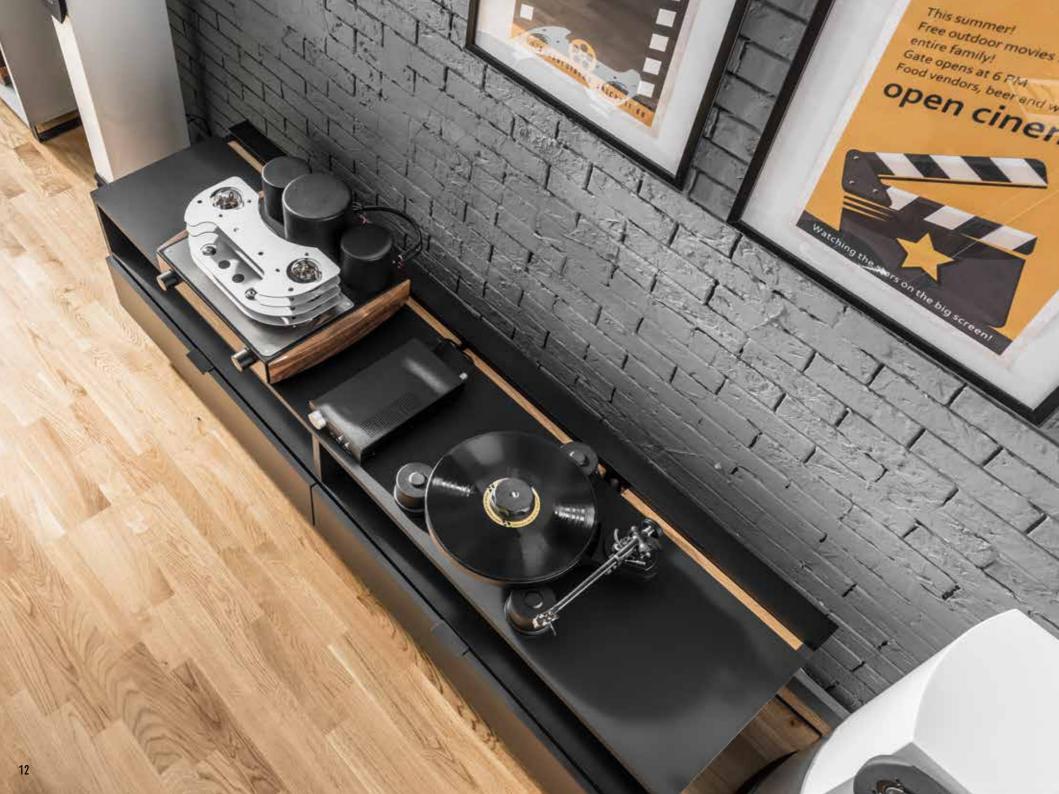

## FURNITURE YOU CAN COUNT ON

The designer has calculated, measured and double-checked everything so that we know what is used where and when in the house. And so we created some of the best thought-through and helpful furniture pieces. The RTV stand will surprise you when you see how easily all devices and records fit in it. And when you look for room for the remote controller, reading glasses or a charger, you will discover the capacity of the coffee table's drawer.

# THE WIRE PROBLEM UNTANGLED

Once and for all we have solved the problem of tangling wires by creating a clever organizing compartment in the RTV stand.

The RTV stand has a recess in which you can hide power strips to plug in all devices. If you use extra blinds, all wires will be covered. Nothing can be seen but everything can be heard!