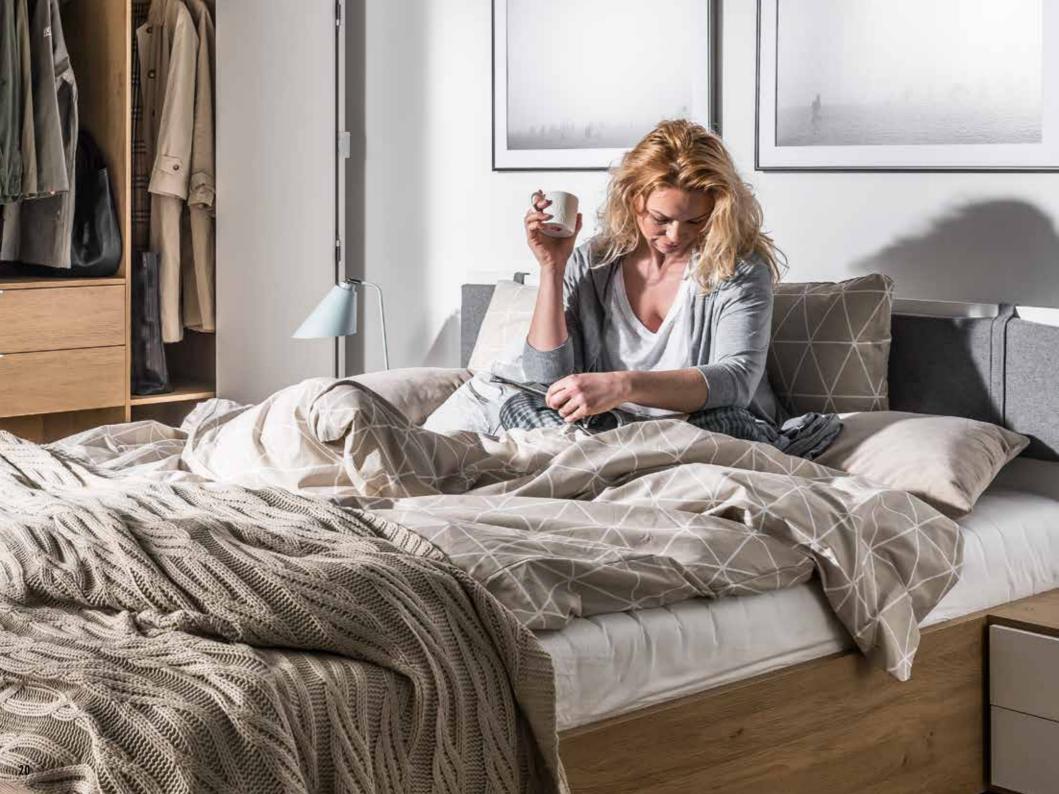

# IN THE BEDROOM EVERYTHING RESTS WHERE IT SHOULD LAY

Luckily the designer of the Simple collection also sometimes sleeps and thus knows that a good bedside table needs to keep all the little things tidy. This is why the nightstand has been equipped with a recess and a matching functional slat. You can choose organizing elements that you need for the slat (for pens, picture frames etc.) You can also hide a power strip in the recess and cover it along with the wires using a neat lid.