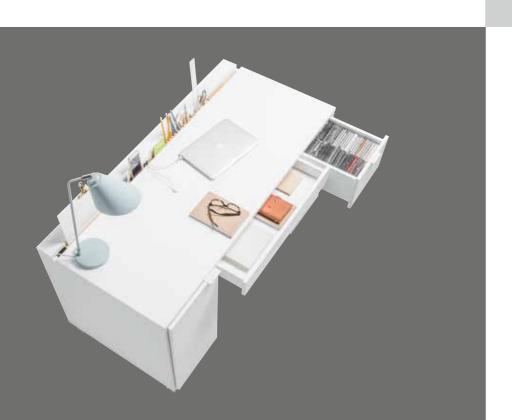

### WE MEASURED UP TO THE DESK

The designer has measured all the most commonly used office supplies and adjusted all the desk's dimensions: the volume of the drawers, the height of the shelves, the depth of the cabinet, the size of the desktop. He also checked what you usually keep on top of your desk, counted, calculated and created the perfect storage system: a functional slat.

The functional slat that the desk has been equipped with is just as busy at its user: it organizes the wires, holds a charging phone, holds the sticky notes, serves as a utensils holder, a magnetic board or a picture frame. You can use the already existing sets or create your own functional slat.