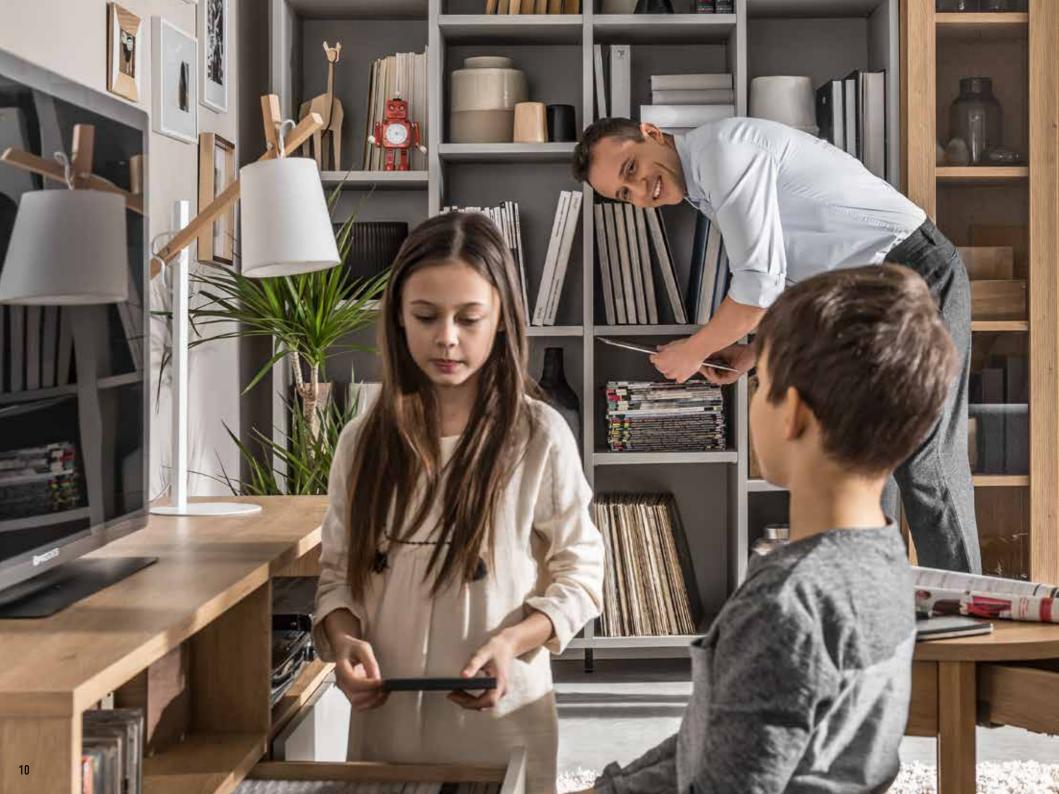

## FURNITURE YOU CAN COUNT ON

The designer has calculated, measured and double-checked everything so that we know what is used where and when in the house. And so we created some of the best thought-through and helpful furniture pieces. The RTV stand will surprise you when you see how easily all devices and records fit in it. And when you look for room for the remote controller, reading glasses or a charger, you will discover the capacity of the coffee table's drawer.

# THE WIRE PROBLEM UNTANGLED

Once and for all we have solved the problem of tangling wires by creating a clever organizing compartment in the RTV stand.

The RTV stand has a recess in which you can hide power strips to plug in all devices. If you use extra blinds, all wires will be covered. Nothing can be seen but everything can be heard!

#### OFF TO WORK!

All work will be done quicker and easier in a well organized space.

The height of all the shelves in the bookcase can be easily adjusted to the size of the stored objects.