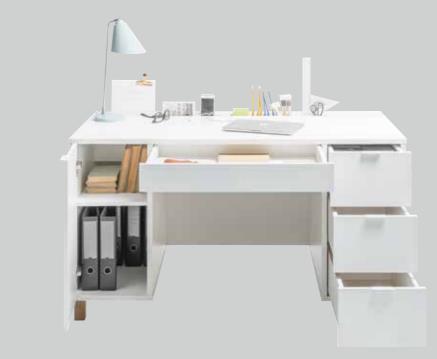

### WE MEASURED UP TO THE DESK

The designer has measured all the most commonly used office supplies and adjusted all the desk's dimensions: the volume of the drawers, the height of the shelves, the depth of the cabinet, the size of the desktop. He also checked what you usually keep on top of your desk, counted, calculated and created the perfect storage system: a functional slat.

The functional slat that the desk has been equipped with is just as busy at its user: it organizes the wires, holds a charging phone, holds the sticky notes, serves as a utensils holder, a magnetic board or a picture frame. You can use the already existing sets or create your own functional slat.