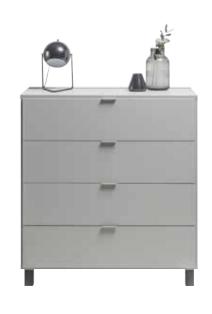

## ALL IS SOUND WHEN THE INTERIOR IS IN HARMONY

Every room in your house has its own role to play. How to arrange it? It's simple. Choose the furniture that will take on the duties of a given room (bedroom, dining room, office, hall or living room). Harmony can be achieved in different ways. It can be a play of colors within your whole home or you can match a color to every room (like gray for your home office, wooden for your bedroom or black and white for your living room). In any case, the whole interior design will remain coherent and harmonious.

## FURNITURE YOU CAN COUNT ON

The designer has calculated, measured and double-checked everything so that we know what is used where and when in the house. And so we created some of the best thought-through and helpful furniture pieces. The RTV stand will surprise you when you see how easily all devices and records fit in it. And when you look for room for the remote controller, reading glasses or a charger, you will discover the capacity of the coffee table's drawer.