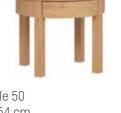

Coffee table 50

s54/g45/w54 cm

Bed 160 s165/g205.5/w80.5 cm

Round extendable table s100/w75 cm

180 RTV stand s180/g47/w46.5 cm

Couch 90x200 s95/g205.5/w68 cm

Bed 140 s145/g205.5/w80.5 cm

Desk 140 s100/g67/w68.5 cm