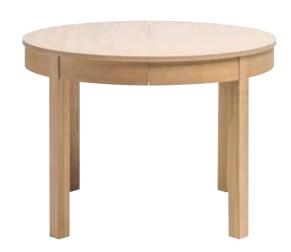

## A TABLE THAT CAN MEASURE UP TO ANY PARTY

A small table for big tasks. Meet the only round table on the market that from a handy 4 seat table extends to an impressive 12 seat table (from 1.1m to almost 2.5m). The round shape balances the geometrical shapes in this collection and provides a warm, family-friendly atmosphere.