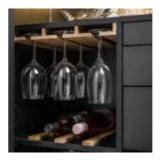

#### OPEN THE DOOR AND LIGHTS GO ON - IT'S THAT SIMPLE!

You can put glasses on the sliding shelf.

A handy drawer will keep all your necessary drink accessories.

Special grips will protect your wineglasses. The wine racks can be easily rotated 180 degrees to make a regular flat surface shelf.