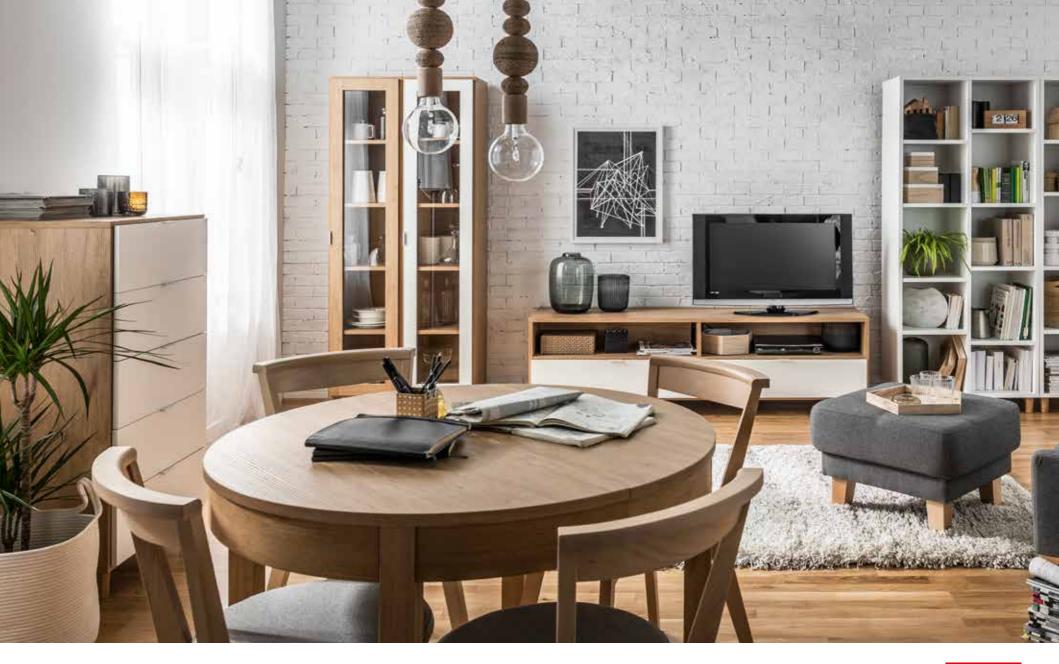

## ALL IS SOUND WHEN THE INTERIOR IS IN HARMONY

Every room in your house has its own role to play. How to arrange it? It's simple. Choose the furniture that will take on the duties of a given room (bedroom, dining room, office, hall or living room). Harmony can be achieved in different ways. It can be a play of colors within your whole home or you can match a color to every room (like gray for your home office, wooden for your bedroom or black and white for your living room). In any case, the whole interior design will remain coherent and harmonious.

## FURNITURE YOU CAN COUNT ON

The designer has calculated, measured and double-checked everything so that we know what is used where and when in the house. And so we created some of the best thought-through and helpful furniture pieces. The RTV stand will surprise you when you see how easily all devices and records fit in it. And when you look for room for the remote controller, reading glasses or a charger, you will discover the capacity of the coffee table's drawer.

# THE WIRE PROBLEM UNTANGLED

Once and for all we have solved the problem of tangling wires by creating a clever organizing compartment in the RTV stand.

The RTV stand has a recess in which you can hide power strips to plug in all devices. If you use extra blinds, all wires will be covered. Nothing can be seen but everything can be heard!

## A TABLE THAT CAN MEASURE UP TO ANY PARTY

A small table for big tasks. Meet the only round table on the market that from a handy 4 seat table extends to an impressive 12 seat table (from 1.1m to almost 2.5m). The round shape balances the geometrical shapes in this collection and provides a warm, family-friendly atmosphere.