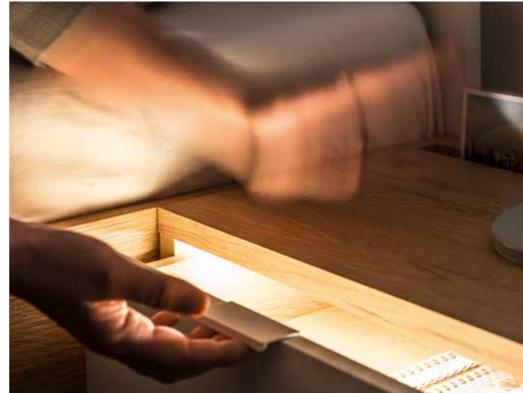

# SHINE ON, YOU BEDSIDE TABLE!

It's worth to have a special table like this one at hand due to its amazingly simple light switching mechanism. All you need to do to switch the light on or off is touch the drawer. The warm discreet lighting will make it easier to find things and allow you to avoid using the bright main lights at night.