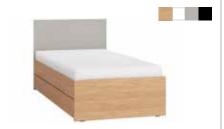

RTV stand slat set:
4 blind slats 400. The recess can be fully covered with an extra
150 blind slat.

Bed 180 s185/g205.5/w80.5 cm

Rectangular extendable table s140/g90/w78 cm

Narrow chest of drawers s62,5/g47/w112 cm

Coffee table 50

s54/g45/w54 cm

Bed 160 s165/g205.5/w80.5 cm

Round extendable table s100/w75 cm

180 RTV stand s180/g47/w46.5 cm

Couch 90x200 s95/g205.5/w68 cm

Bed 140 s145/g205.5/w80.5 cm

Desk 140 s100/g67/w68.5 cm

120 RTV stand s120/g47/w46.5 cm

Bed 90x200 s95/g205.5/w89.5 cm

Bed 120 s125/g205.5/w80.5 cm

Desk 110 s110/g57/w78 cm

Hanging mirror

s80/g80/w2,5 cm

Dressing table

s180/g100/w75 cm