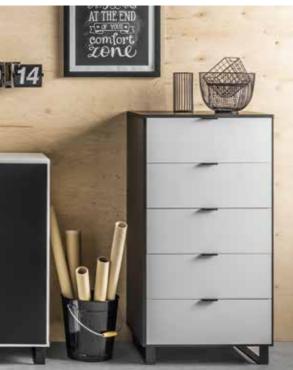

# IN THE BEDROOM EVERYTHING RESTS WHERE IT SHOULD LAY

Luckily the designer of the Simple collection also sometimes sleeps and thus knows that a good bedside table needs to keep all the little things tidy. This is why the nightstand has been equipped with a recess and a matching functional slat. You can choose organizing elements that you need for the slat (for pens, picture frames etc.) You can also hide a power strip in the recess and cover it along with the wires using a neat lid.