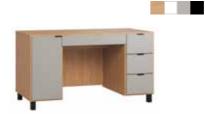

### WE MEASURED UP TO THE DESK

The designer has measured all the most commonly used office supplies and adjusted all the desk's dimensions: the volume of the drawers, the height of the shelves, the depth of the cabinet, the size of the desktop. He also checked what you usually keep on top of your desk, counted, calculated and created the perfect storage system: a functional slat.

The functional slat that the desk has been equipped with is just as busy at its user: it organizes the wires, holds a charging phone, holds the sticky notes, serves as a utensils holder, a magnetic board or a picture frame. You can use the already existing sets or create your own functional slat.

Coffee table 50

s54/g45/w54 cm

Bed 160 s165/g205.5/w80.5 cm

Round extendable table s100/w75 cm

180 RTV stand s180/g47/w46.5 cm

Couch 90x200 s95/g205.5/w68 cm

Bed 140 s145/g205.5/w80.5 cm

Desk 140 s100/g67/w68.5 cm

120 RTV stand s120/g47/w46.5 cm

Bed 90x200 s95/g205.5/w89.5 cm

Bed 120 s125/g205.5/w80.5 cm

Desk 110 s110/g57/w78 cm

Hanging mirror

s80/g80/w2,5 cm

Dressing table

s180/g100/w75 cm