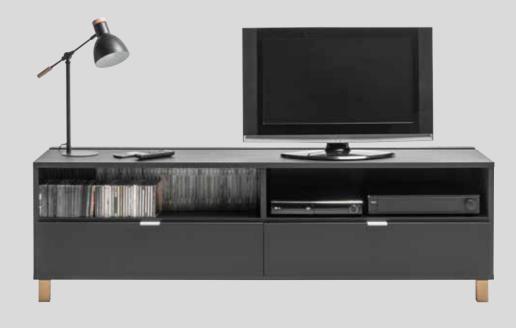

## FURNITURE YOU CAN COUNT ON

The designer has calculated, measured and double-checked everything so that we know what is used where and when in the house. And so we created some of the best thought-through and helpful furniture pieces. The RTV stand will surprise you when you see how easily all devices and records fit in it. And when you look for room for the remote controller, reading glasses or a charger, you will discover the capacity of the coffee table's drawer.

# THE WIRE PROBLEM UNTANGLED

Once and for all we have solved the problem of tangling wires by creating a clever organizing compartment in the RTV stand.

The RTV stand has a recess in which you can hide power strips to plug in all devices. If you use extra blinds, all wires will be covered. Nothing can be seen but everything can be heard!

RTV stand slat set:
4 blind slats 400. The recess can be fully covered with an extra
150 blind slat.

Bed 180 s185/g205.5/w80.5 cm

Rectangular extendable table s140/g90/w78 cm

Narrow chest of drawers s62,5/g47/w112 cm

Coffee table 50

s54/g45/w54 cm

Bed 160 s165/g205.5/w80.5 cm

Round extendable table s100/w75 cm

180 RTV stand s180/g47/w46.5 cm

Couch 90x200 s95/g205.5/w68 cm

Bed 140 s145/g205.5/w80.5 cm

Desk 140 s100/g67/w68.5 cm

120 RTV stand s120/g47/w46.5 cm

Bed 90x200 s95/g205.5/w89.5 cm

Bed 120 s125/g205.5/w80.5 cm

Desk 110 s110/g57/w78 cm

Hanging mirror

s80/g80/w2,5 cm

Dressing table

s180/g100/w75 cm