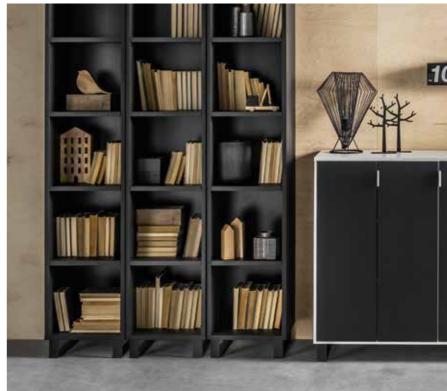

#### OFF TO WORK!

All work will be done quicker and easier in a well organized space.

The height of all the shelves in the bookcase can be easily adjusted to the size of the stored objects.