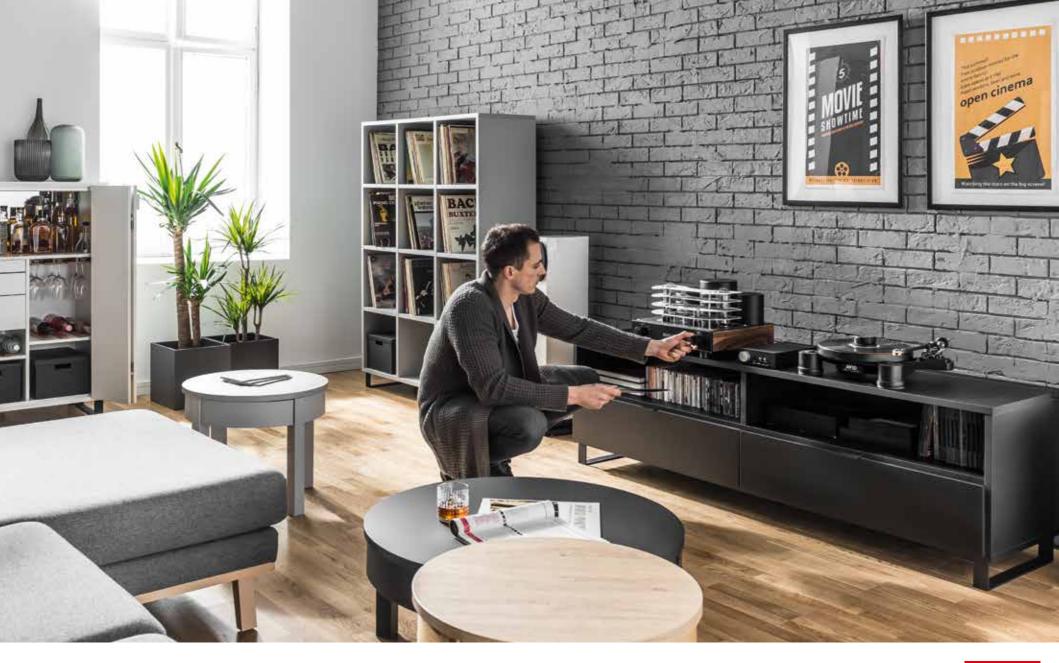

## FURNITURE YOU CAN COUNT ON

The designer has calculated, measured and double-checked everything so that we know what is used where and when in the house. And so we created some of the best thought-through and helpful furniture pieces. The RTV stand will surprise you when you see how easily all devices and records fit in it. And when you look for room for the remote controller, reading glasses or a charger, you will discover the capacity of the coffee table's drawer.

# THE WIRE PROBLEM UNTANGLED

Once and for all we have solved the problem of tangling wires by creating a clever organizing compartment in the RTV stand.

The RTV stand has a recess in which you can hide power strips to plug in all devices. If you use extra blinds, all wires will be covered. Nothing can be seen but everything can be heard!

## A TABLE THAT CAN MEASURE UP TO ANY PARTY

A small table for big tasks. Meet the only round table on the market that from a handy 4 seat table extends to an impressive 12 seat table (from 1.1m to almost 2.5m). The round shape balances the geometrical shapes in this collection and provides a warm, family-friendly atmosphere.