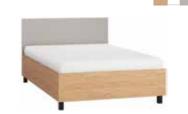

RTV stand slat set:
4 blind slats 400. The recess can be fully covered with an extra
150 blind slat.

Bed 180 s185/g205.5/w80.5 cm

Rectangular extendable table s140/g90/w78 cm

Narrow chest of drawers s62,5/g47/w112 cm

Coffee table 50

s54/g45/w54 cm

Bed 160 s165/g205.5/w80.5 cm

Round extendable table s100/w75 cm

180 RTV stand s180/g47/w46.5 cm

Couch 90x200 s95/g205.5/w68 cm

Bed 140 s145/g205.5/w80.5 cm

Desk 140 s100/g67/w68.5 cm

120 RTV stand s120/g47/w46.5 cm

Bed 90x200 s95/g205.5/w89.5 cm

Bed 120 s125/g205.5/w80.5 cm

Desk 110 s110/g57/w78 cm

Hanging mirror

s80/g80/w2,5 cm

Dressing table

s180/g100/w75 cm