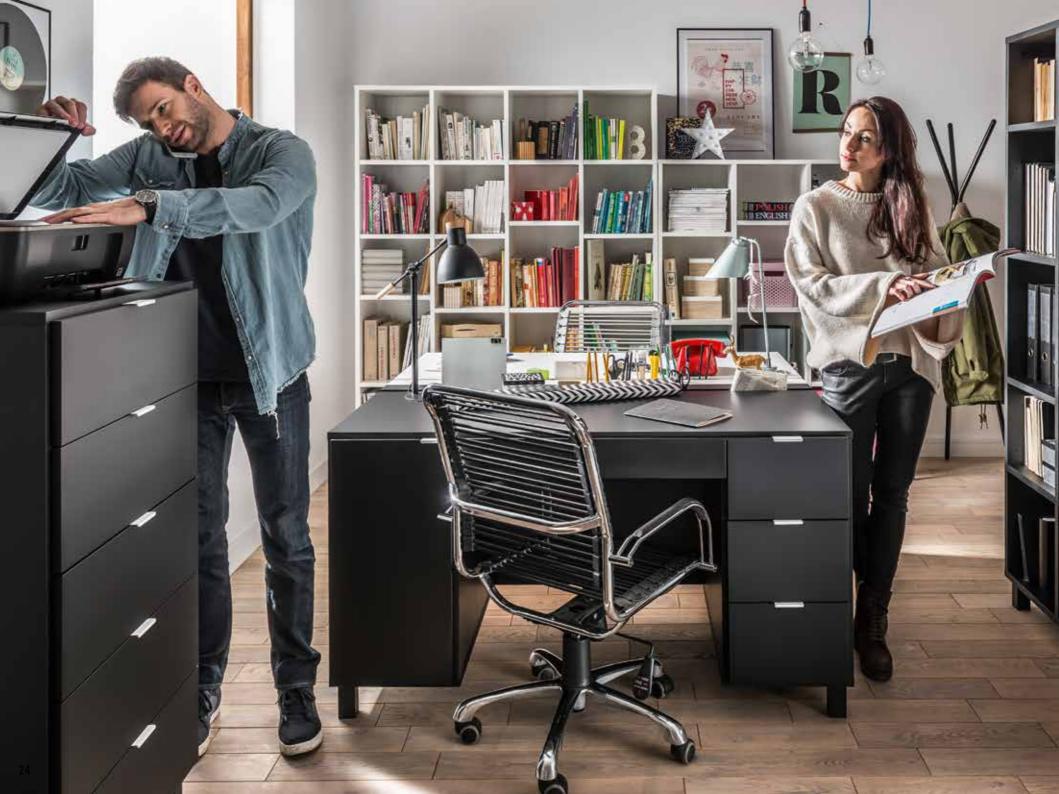

#### OFF TO WORK!

All work will be done quicker and easier in a well organized space.

The height of all the shelves in the bookcase can be easily adjusted to the size of the stored objects.

### WE MEASURED UP TO THE DESK

The designer has measured all the most commonly used office supplies and adjusted all the desk's dimensions: the volume of the drawers, the height of the shelves, the depth of the cabinet, the size of the desktop. He also checked what you usually keep on top of your desk, counted, calculated and created the perfect storage system: a functional slat.

The functional slat that the desk has been equipped with is just as busy at its user: it organizes the wires, holds a charging phone, holds the sticky notes, serves as a utensils holder, a magnetic board or a picture frame. You can use the already existing sets or create your own functional slat.