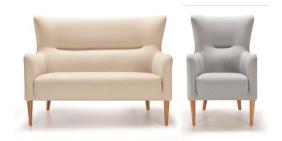

## **ONDO**

Design with lovely look. The main points of Ondo collection is its sophisticated and modern character, light form and comfortable seats. Simple form perfectly fits for minimalist and classical interiors.

## Shapes and sizes (in cm)

| Furniture   | Height | Depth | Width | lcon |
|-------------|--------|-------|-------|------|
| Pouffe      | 42     | 40    | 55    |      |
| Armchair    | 95     | 85    | 67    |      |
| 2-seat sofa | 95     | 85    | 146   |      |