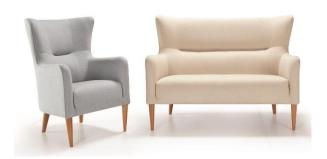

## **ONDO**

Design with lovely look. The main points of Ondo collection is its sophisticated and modern character, light form and comfortable seats. Simple form perfectly fits for minimalist and classical interiors.

## Shapes and sizes (in cm)

| Furniture   | Height | Depth | Width | lcon |
|-------------|--------|-------|-------|------|
| Pouffe      | 42     | 40    | 55    |      |
| Armchair    | 95     | 85    | 67    |      |
| 2-seat sofa | 95     | 85    | 146   |      |