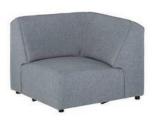

### Shapes and sizes (in cm)

| Furniture                    | Height | Depth     | Width |
|------------------------------|--------|-----------|-------|
| ALRec/RecAL (ottoman module) | 75     | 153       | 104,5 |
| 1.5 (module 1,5-seat sofa)   | 75     | 93        | 100   |
| H (corner module)            | 75     | 90        | 90    |
| 1AR/1AL (single module)      | 75     | 93        | 98    |
| Hocker (pouffe)              | 36     | 60        | 99    |
| 2-seat sofa                  | 75     | 93        | 196   |
| 3,5-seat sofa                | 80     | 93        | 296   |
| Corner sofa (right/left)     | 75     | 188 (153) | 295   |

### Detailed dimensions:

| Furniture       | ALRec/RecAl | 1.5       | Н        | 1AR/1AL  | Armrest      | Hocker   |
|-----------------|-------------|-----------|----------|----------|--------------|----------|
| L x H x B (cm ) | 105x75x153  | 100x75x93 | 90x75x90 | 98x75x93 | 23x52.5x92.5 | 99x36x60 |
| L               | 105         | 100       | 90       | 98       | 23           | 99       |
| В               | 153         | 93        | 90       | 93       | 92.5         | 60       |
| Н               | 75          | 75        | 75       | 75       | 52.5         | 36       |