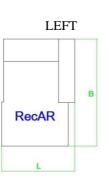

The drawing showing the ordered modular configuration should be inseparable element of order.

| RecAR |
|-------|
|       |

### Detailed dimensions:

| Furniture       | ALRec/RecAl | 1.5       | Н        | 1AR/1AL  | Armrest      | Hocker   |
|-----------------|-------------|-----------|----------|----------|--------------|----------|
| L x H x B (cm ) | 105x75x153  | 100x75x93 | 90x75x90 | 98x75x93 | 23x52.5x92.5 | 99x36x60 |
| L               | 105         | 100       | 90       | 98       | 23           | 99       |
| В               | 153         | 93        | 90       | 93       | 92.5         | 60       |
| Н               | 75          | 75        | 75       | 75       | 52.5         | 36       |