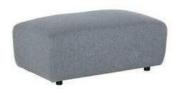

### Shapes and sizes (in cm)

| Furniture                    | Height | Depth     | Width |
|------------------------------|--------|-----------|-------|
| ALRec/RecAL (ottoman module) | 75     | 153       | 104,5 |
| 1.5 (module 1,5-seat sofa)   | 75     | 93        | 100   |
| H (corner module)            | 75     | 90        | 90    |
| 1AR/1AL (single module)      | 75     | 93        | 98    |
| Hocker (pouffe)              | 36     | 60        | 99    |
| 2-seat sofa                  | 75     | 93        | 196   |
| 3,5-seat sofa                | 80     | 93        | 296   |
| Corner sofa (right/left)     | 75     | 188 (153) | 295   |

### Detailed dimensions:

| Furniture       | ALRec/RecAl | 1.5       | Н        | 1AR/1AL  | Armrest      | Hocker   |
|-----------------|-------------|-----------|----------|----------|--------------|----------|
| L x H x B (cm ) | 105x75x153  | 100x75x93 | 90x75x90 | 98x75x93 | 23x52.5x92.5 | 99x36x60 |
| L               | 105         | 100       | 90       | 98       | 23           | 99       |
| В               | 153         | 93        | 90       | 93       | 92.5         | 60       |
| Н               | 75          | 75        | 75       | 75       | 52.5         | 36       |