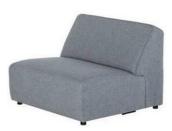

### Shapes and sizes (in cm)

| Furniture                    | Height | Depth     | Width |
|------------------------------|--------|-----------|-------|
| ALRec/RecAL (ottoman module) | 75     | 153       | 104,5 |
| 1.5 (module 1,5-seat sofa)   | 75     | 93        | 100   |
| H (corner module)            | 75     | 90        | 90    |
| 1AR/1AL (single module)      | 75     | 93        | 98    |
| Hocker (pouffe)              | 36     | 60        | 99    |
| 2-seat sofa                  | 75     | 93        | 196   |
| 3,5-seat sofa                | 80     | 93        | 296   |
| Corner sofa (right/left)     | 75     | 188 (153) | 295   |

### Detailed dimensions:

| Furniture       | ALRec/RecAl | 1.5       | Н        | 1AR/1AL  | Armrest      | Hocker   |
|-----------------|-------------|-----------|----------|----------|--------------|----------|
| L x H x B (cm ) | 105x75x153  | 100x75x93 | 90x75x90 | 98x75x93 | 23x52.5x92.5 | 99x36x60 |
| L               | 105         | 100       | 90       | 98       | 23           | 99       |
| В               | 153         | 93        | 90       | 93       | 92.5         | 60       |
| Н               | 75          | 75        | 75       | 75       | 52.5         | 36       |