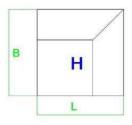

### Shapes and sizes (in cm)

| Furniture                    | Height | Depth     | Width |
|------------------------------|--------|-----------|-------|
| ALRec/RecAL (ottoman module) | 75     | 153       | 104,5 |
| 1.5 (module 1,5-seat sofa)   | 75     | 93        | 100   |
| H (corner module)            | 75     | 90        | 90    |
| 1AR/1AL (single module)      | 75     | 93        | 98    |
| Hocker (pouffe)              | 36     | 60        | 99    |
| 2-seat sofa                  | 75     | 93        | 196   |
| 3,5-seat sofa                | 80     | 93        | 296   |
| Corner sofa (right/left)     | 75     | 188 (153) | 295   |

### Detailed dimensions:

| Furniture       | ALRec/RecAl | 1.5       | Н        | 1AR/1AL  | Armrest      | Hocker   |
|-----------------|-------------|-----------|----------|----------|--------------|----------|
| L x H x B (cm ) | 105x75x153  | 100x75x93 | 90x75x90 | 98x75x93 | 23x52.5x92.5 | 99x36x60 |
| L               | 105         | 100       | 90       | 98       | 23           | 99       |
| В               | 153         | 93        | 90       | 93       | 92.5         | 60       |
| Н               | 75          | 75        | 75       | 75       | 52.5         | 36       |