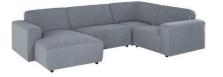

#### • Corner sofa 1AL-H-1.5-RecAR (left) \*

**Left** – chaise longue from a left side from the viewpoint person sitting on it. \* Standard configuration of the corner (pouf is a separate element for purchase).