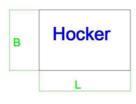

### Shapes and sizes (in cm)

| Furniture                    | Height | Depth     | Width |
|------------------------------|--------|-----------|-------|
| ALRec/RecAL (ottoman module) | 75     | 153       | 104,5 |
| 1.5 (module 1,5-seat sofa)   | 75     | 93        | 100   |
| H (corner module)            | 75     | 90        | 90    |
| 1AR/1AL (single module)      | 75     | 93        | 98    |
| Hocker (pouffe)              | 36     | 60        | 99    |
| 2-seat sofa                  | 75     | 93        | 196   |
| 3,5-seat sofa                | 80     | 93        | 296   |
| Corner sofa (right/left)     | 75     | 188 (153) | 295   |

### Detailed dimensions:

| Furniture       | ALRec/RecAl | 1.5       | Н        | 1AR/1AL  | Armrest      | Hocker   |
|-----------------|-------------|-----------|----------|----------|--------------|----------|
| L x H x B (cm ) | 105x75x153  | 100x75x93 | 90x75x90 | 98x75x93 | 23x52.5x92.5 | 99x36x60 |
| L               | 105         | 100       | 90       | 98       | 23           | 99       |
| В               | 153         | 93        | 90       | 93       | 92.5         | 60       |
| Н               | 75          | 75        | 75       | 75       | 52.5         | 36       |