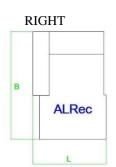

### Shapes and sizes (in cm)

| Furniture                    | Height | Depth     | Width |
|------------------------------|--------|-----------|-------|
| ALRec/RecAL (ottoman module) | 75     | 153       | 104,5 |
| 1.5 (module 1,5-seat sofa)   | 75     | 93        | 100   |
| H (corner module)            | 75     | 90        | 90    |
| 1AR/1AL (single module)      | 75     | 93        | 98    |
| Hocker (pouffe)              | 36     | 60        | 99    |
| 2-seat sofa                  | 75     | 93        | 196   |
| 3,5-seat sofa                | 80     | 93        | 296   |
| Corner sofa (right/left)     | 75     | 188 (153) | 295   |

### Detailed dimensions:

| Furniture       | ALRec/RecAl | 1.5       | Н        | 1AR/1AL  | Armrest      | Hocker   |
|-----------------|-------------|-----------|----------|----------|--------------|----------|
| L x H x B (cm ) | 105x75x153  | 100x75x93 | 90x75x90 | 98x75x93 | 23x52.5x92.5 | 99x36x60 |
| L               | 105         | 100       | 90       | 98       | 23           | 99       |
| В               | 153         | 93        | 90       | 93       | 92.5         | 60       |
| Н               | 75          | 75        | 75       | 75       | 52.5         | 36       |

#### Sample of module configuration:

• Corner sofa ALRec-1.5-H-1AR (right)\*

 1.5
 H

 ALRec
 ALRec

**Right** – chaise longue on a right side from the viewpoint person sitting on it. \* Standard configuration of the corner (pouf is a separate element for purchase).