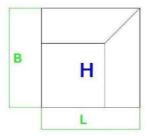

### Detailed dimensions:

| Furniture       | ALRec/RecAl | 1.5       | Н        | 1AR/1AL  | Armrest      | Hocker   |
|-----------------|-------------|-----------|----------|----------|--------------|----------|
| L x H x B (cm ) | 105x75x153  | 100x75x93 | 90x75x90 | 98x75x93 | 23x52.5x92.5 | 99x36x60 |
| L               | 105         | 100       | 90       | 98       | 23           | 99       |
| В               | 153         | 93        | 90       | 93       | 92.5         | 60       |
| Н               | 75          | 75        | 75       | 75       | 52.5         | 36       |