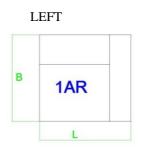

#### • Corner sofa 1AL-H-1.5-RecAR (left) \*

**Left** – chaise longue from a left side from the viewpoint person sitting on it. \* Standard configuration of the corner (pouf is a separate element for purchase).