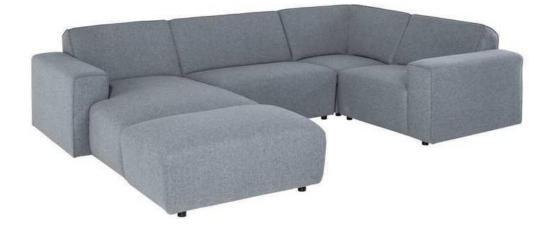

### Shapes and sizes (in cm)

| Furniture                    | Height | Depth     | Width |
|------------------------------|--------|-----------|-------|
| ALRec/RecAL (ottoman module) | 75     | 153       | 104,5 |
| 1.5 (module 1,5-seat sofa)   | 75     | 93        | 100   |
| H (corner module)            | 75     | 90        | 90    |
| 1AR/1AL (single module)      | 75     | 93        | 98    |
| Hocker (pouffe)              | 36     | 60        | 99    |
| 2-seat sofa                  | 75     | 93        | 196   |
| 3,5-seat sofa                | 80     | 93        | 296   |
| Corner sofa (right/left)     | 75     | 188 (153) | 295   |