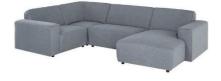

#### Sample of module configuration:

• Corner sofa ALRec-1.5-H-1AR (right)\*

 1.5
 H

 ALRec
 ALRec

**Right** – chaise longue on a right side from the viewpoint person sitting on it. \* Standard configuration of the corner (pouf is a separate element for purchase).