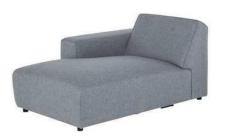

### Shapes and sizes (in cm)

| Furniture                    | Height | Depth     | Width |
|------------------------------|--------|-----------|-------|
| ALRec/RecAL (ottoman module) | 75     | 153       | 104,5 |
| 1.5 (module 1,5-seat sofa)   | 75     | 93        | 100   |
| H (corner module)            | 75     | 90        | 90    |
| 1AR/1AL (single module)      | 75     | 93        | 98    |
| Hocker (pouffe)              | 36     | 60        | 99    |
| 2-seat sofa                  | 75     | 93        | 196   |
| 3,5-seat sofa                | 80     | 93        | 296   |
| Corner sofa (right/left)     | 75     | 188 (153) | 295   |

### Detailed dimensions:

| Furniture       | ALRec/RecAl | 1.5       | Н        | 1AR/1AL  | Armrest      | Hocker   |
|-----------------|-------------|-----------|----------|----------|--------------|----------|
| L x H x B (cm ) | 105x75x153  | 100x75x93 | 90x75x90 | 98x75x93 | 23x52.5x92.5 | 99x36x60 |
| L               | 105         | 100       | 90       | 98       | 23           | 99       |
| В               | 153         | 93        | 90       | 93       | 92.5         | 60       |
| Н               | 75          | 75        | 75       | 75       | 52.5         | 36       |