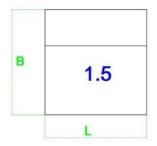

### Shapes and sizes (in cm)

| Furniture                    | Height | Depth     | Width |
|------------------------------|--------|-----------|-------|
| ALRec/RecAL (ottoman module) | 75     | 153       | 104,5 |
| 1.5 (module 1,5-seat sofa)   | 75     | 93        | 100   |
| H (corner module)            | 75     | 90        | 90    |
| 1AR/1AL (single module)      | 75     | 93        | 98    |
| Hocker (pouffe)              | 36     | 60        | 99    |
| 2-seat sofa                  | 75     | 93        | 196   |
| 3,5-seat sofa                | 80     | 93        | 296   |
| Corner sofa (right/left)     | 75     | 188 (153) | 295   |

### Detailed dimensions:

| Furniture       | ALRec/RecAl | 1.5       | Н        | 1AR/1AL  | Armrest      | Hocker   |
|-----------------|-------------|-----------|----------|----------|--------------|----------|
| L x H x B (cm ) | 105x75x153  | 100x75x93 | 90x75x90 | 98x75x93 | 23x52.5x92.5 | 99x36x60 |
| L               | 105         | 100       | 90       | 98       | 23           | 99       |
| В               | 153         | 93        | 90       | 93       | 92.5         | 60       |
| Н               | 75          | 75        | 75       | 75       | 52.5         | 36       |