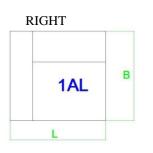

#### Sample of module configuration:

• Corner sofa ALRec-1.5-H-1AR (right)\*

 1.5
 H

 ALRec
 ALRec

**Right** – chaise longue on a right side from the viewpoint person sitting on it. \* Standard configuration of the corner (pouf is a separate element for purchase).