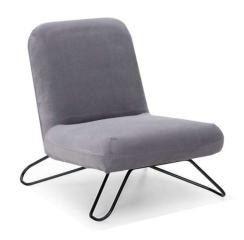

## Milva

Bold in its form armchair, which perfectly fits to modern interiors. This nice furniture gains a lightness thanks to its openwork steel base. Spacious and chunky seat and its short legs provide comfort and coziness.

## Shapes and sizes (in cm)

| Furniture | Height | Depth | Width |
|-----------|--------|-------|-------|
| Armchair  | 71     | 82    | 66    |

## Technical data:

- Not possibility to combine different colors of fabrics;
- Is recommended to order all furniture sets at the same time due to the possibility of color differences in fabric from different production batches;
- A steel base is powder coated in black color;
- Rack frame solid beech, pine wood, chipboard, plywood, particle board;
- Seat wavy springs and forms made of elastic foam;
- Backrest forms made of elastic foam.