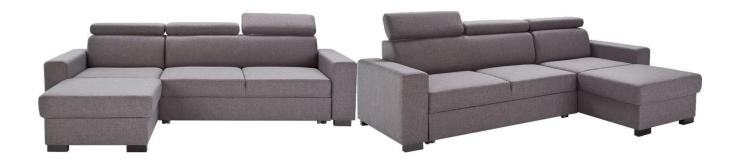

#### Sample of modules configuration:

Module 3-seat sofa bed + corner module + module 2-seat sofa + chaise longue module

### Shapes and sizes (in cm)

| Furniture                                                                 | Height | Depth | Width | Sleeping area | lcon |
|---------------------------------------------------------------------------|--------|-------|-------|---------------|------|
| Pouffe with storage, small 52/52                                          | 45     | 52    | 52    | -             |      |
| Pouffe with storage, small 70/70                                          | 45     | 70    | 70    | -             |      |
| Pouffe with storage, big 95/75                                            | 45     | 95    | 75    | -             |      |
| Armchair                                                                  | 87     | 90    | 100   | -             |      |
| 2,5-seat sofa                                                             | 87     | 90    | 194   | -             |      |
| 2,5-seat sofa bed (trolley)                                               | 87     | 90    | 194   | 145/190       |      |
| 3-seat sofa                                                               | 87     | 90    | 224   | -             |      |
| 3,5-seat sofa bed (lifting function)                                      | 87     | 90    | 244   | 130/200       |      |
| Module 1-seat Armchair                                                    | 87     | 90    | 78    | -             |      |
| Module 2-seat sofa                                                        | 87     | 90    | 172   | -             |      |
| Module 2-seat sofa bed (lifting function)                                 | 87     | 90    | 172   | 130/205       |      |
| Module 3-seat sofa                                                        | 87     | 90    | 202   | -             |      |
| Module 3-seat sofa bed (lifting function)                                 | 87     | 90    | 202   | 130/235       |      |
| Module chaise longue and storage (with backrest and adjustable headboard) | 87     | 90    | 189   | -             |      |
| Chaise longule with storage II (with traditional side)                    | 87     | 169   | 113   | -             |      |
| Corner module (chock)                                                     | 87     | 90    | 90    | -             |      |
| Corner sofa bed (standard) with storage                                   | 87     | 189   | 262   | 130/208       |      |
| Corner sofa-bed II (with two sides) with storage                          | 87     | 169   | 275   | 130/208       |      |