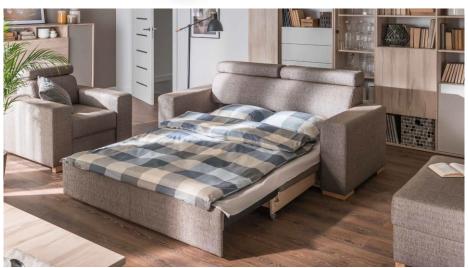

Sleeping function (lifting function) (universal corner sofa bed)

Sleeping function (lifting function) (sofa bed with two sides – Milton II)

Sleeping function (trolley) (2,5-seat sofa bed)