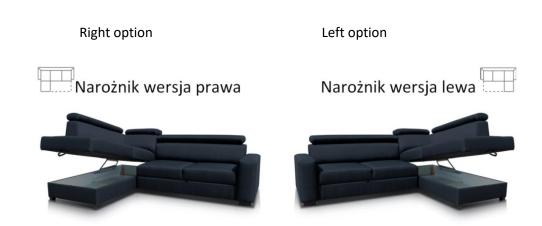

#### Technical data:

- Model has adjustable all headboards (ratchet mechanism);
- Possibility to combine two colors of fabrics (furniture casing/seat/backrest);
- Is not possible to combine two colors of leather and leather with fabric;
- Is recommended to order all furniture sets at the same time due to the possibility of color differences in fabric or leather from different production batches;
- Wooden legs (beech) color is based on sampler;
- Rack frame solid beech wood and pine wood + particle board;
- Seat wavy springs and forms based on bonel springs;
- Backrest upholstery belts and forms made of elastic foam;
- Module sets are described from left to right side (standing on front and looking on it);
- Storage units are not included to sofa beds;
- Rear sides of furniture have aesthetic finish so they can stand in the middle of interior;
- Milton pouffes have the same height as the rest Milton furniture;