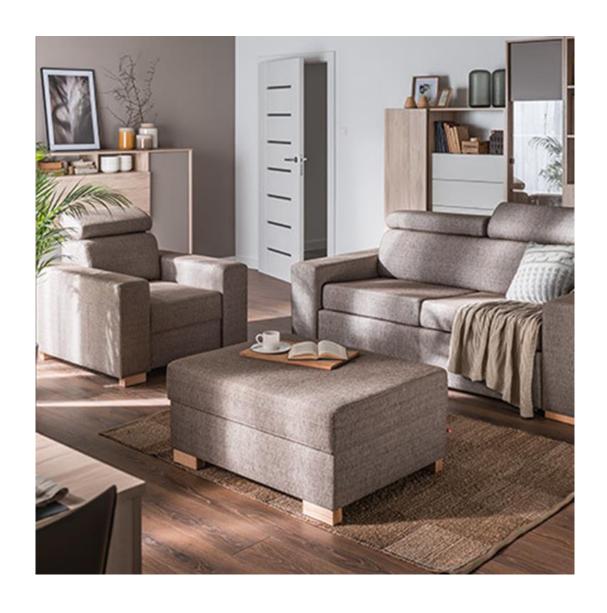

Synonym of elegance and functionality.

Milton collection gives comfortable furniture in geometric shape but in cozy form and adjustable headboards.

#### Technical data:

- Model has adjustable all headboards (ratchet mechanism);
- Possibility to combine two colors of fabrics (furniture casing/seat/backrest);
- Is not possible to combine two colors of leather and leather with fabric;
- Is recommended to order all furniture sets at the same time due to the possibility of color differences in fabric or leather from different production batches;
- Wooden legs (beech) color is based on sampler;
- Rack frame solid beech wood and pine wood + particle board;
- Seat wavy springs and forms based on bonel springs;
- Backrest upholstery belts and forms made of elastic foam;
- Module sets are described from left to right side (standing on front and looking on it);
- Storage units are not included to sofa beds;
- Rear sides of furniture have aesthetic finish so they can stand in the middle of interior;
- Milton pouffes have the same height as the rest Milton furniture;