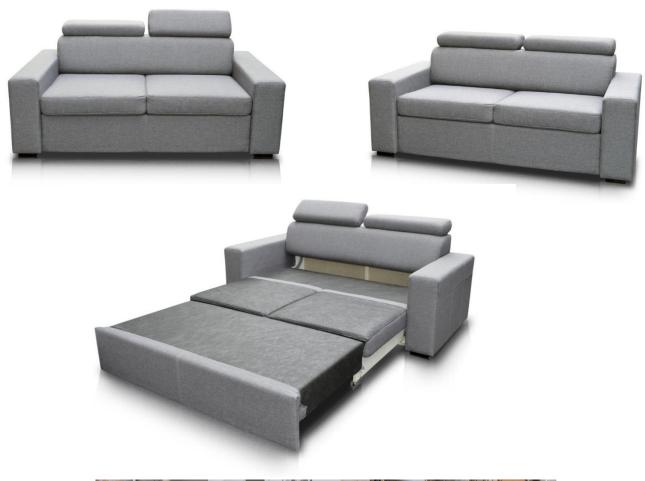

Sleeping function (lifting function) (universal corner sofa bed)

Sleeping function (lifting function) (sofa bed with two sides – Milton II)

Sleeping function (trolley) (2,5-seat sofa bed)