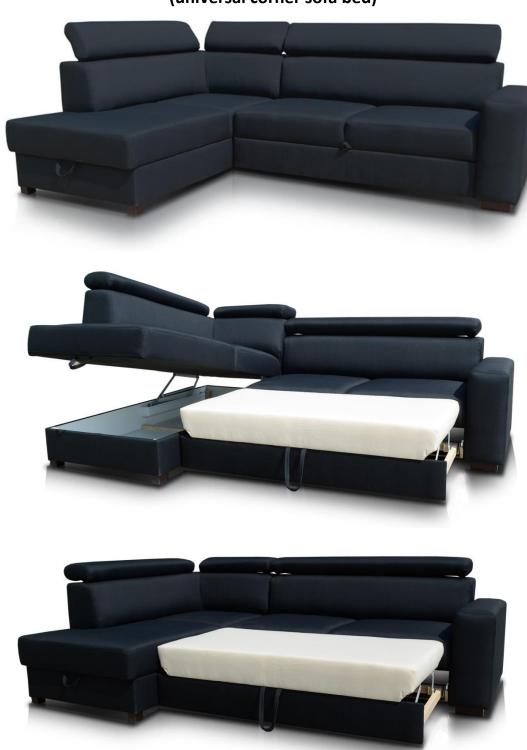

Sleeping function (lifting function) (universal corner sofa bed)

Sleeping function (lifting function) (sofa bed with two sides – Milton II)

Sleeping function (trolley) (2,5-seat sofa bed)