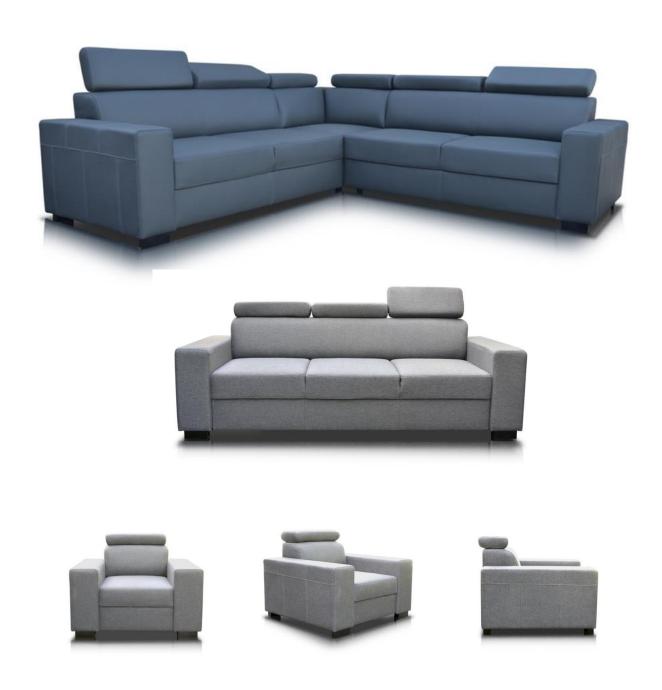

Synonym of elegance and functionality.

Milton collection gives comfortable furniture in geometric shape but in cozy form and adjustable headboards.

#### Technical data:

- Model has adjustable all headboards (ratchet mechanism);
- Possibility to combine two colors of fabrics (furniture casing/seat/backrest);
- Is not possible to combine two colors of leather and leather with fabric;
- Is recommended to order all furniture sets at the same time due to the possibility of color differences in fabric or leather from different production batches;
- Wooden legs (beech) color is based on sampler;
- Rack frame solid beech wood and pine wood + particle board;
- Seat wavy springs and forms based on bonel springs;
- Backrest upholstery belts and forms made of elastic foam;
- Module sets are described from left to right side (standing on front and looking on it);
- Storage units are not included to sofa beds;
- Rear sides of furniture have aesthetic finish so they can stand in the middle of interior;
- Milton pouffes have the same height as the rest Milton furniture;