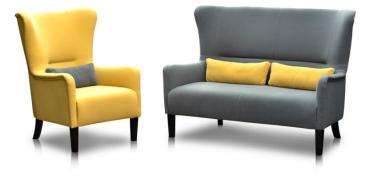

## LOFT

Style, high class and character. Creative combination timeless shapes, which emphazises lifestyle.

## Shapes and sizes (in cm)

| Furniture                 | Height | Depth | Width | lcon |
|---------------------------|--------|-------|-------|------|
| Pouffe                    | 44     | 46    | 60    |      |
| Armchair with cushion     | 106    | 90    | 77    |      |
| 2-seat sofa with cushions | 106    | 90    | 147   |      |