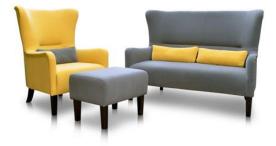

## LOFT

Style, high class and character. Creative combination timeless shapes, which emphazises lifestyle.

## Shapes and sizes (in cm)

| Furniture                 | Height | Depth | Width | lcon |
|---------------------------|--------|-------|-------|------|
| Pouffe                    | 44     | 46    | 60    |      |
| Armchair with cushion     | 106    | 90    | 77    |      |
| 2-seat sofa with cushions | 106    | 90    | 147   |      |