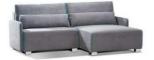

## **Available models:**

| SZFS | Chaise longue with sleeping function and storage |
|------|--------------------------------------------------|
| 3FS  | Sofa-bed with storage                            |
| NR   | Universal corner sofa-bed with storage           |
| NR2  | Big universal corner sofa-bed with storage       |

| SZFS | h/w/d - 85/114/153 | sleeping area - 203x102 |
|------|--------------------|-------------------------|

| NR2 | h/w/d - 85/314/153 | sleeping area - 300x147 |
|-----|--------------------|-------------------------|
|-----|--------------------|-------------------------|

**JASPER** is very sensuous furniture which offers a huge sleeping area and storage for bedding. This is a great proposal for small flats. Its sophisticated line is based on solid construction, made of hardwood and furniture board. Used strip springs and bonell springs give an unforgettable impression of comfort and relaxation.