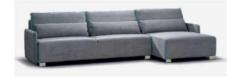

## **Available models:**

| SZFS | Chaise longue with sleeping function and storage |
|------|--------------------------------------------------|
| 3FS  | Sofa-bed with storage                            |
| NR   | Universal corner sofa-bed with storage           |
| NR2  | Big universal corner sofa-bed with storage       |

**JASPER** is very sensuous furniture which offers a huge sleeping area and storage for bedding. This is a great proposal for small flats. Its sophisticated line is based on solid construction, made of hardwood and furniture board. Used strip springs and bonell springs give an unforgettable impression of comfort and relaxation.