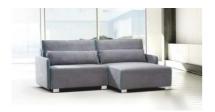

## **Available models:**

| SZFS | Chaise longue with sleeping function and storage |
|------|--------------------------------------------------|
| 3FS  | Sofa-bed with storage                            |
| NR   | Universal corner sofa-bed with storage           |
| NR2  | Big universal corner sofa-bed with storage       |

| NR h/w/d - 85/214/153 sleeping area - 200x147 |  |
|-----------------------------------------------|--|
|-----------------------------------------------|--|

| 3FS | h/w/d - 85/214/102 | sleeping area - 203x147 |
|-----|--------------------|-------------------------|
|-----|--------------------|-------------------------|

**JASPER** is very sensuous furniture which offers a huge sleeping area and storage for bedding. This is a great proposal for small flats. Its sophisticated line is based on solid construction, made of hardwood and furniture board. Used strip springs and bonell springs give an unforgettable impression of comfort and relaxation.