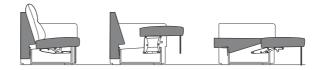

| NR h/w/d - 85/214/153 sleeping area - 200x147 |  |
|-----------------------------------------------|--|
|-----------------------------------------------|--|

| 3FS | h/w/d - 85/214/102 | sleeping area - 203x147 |
|-----|--------------------|-------------------------|
|-----|--------------------|-------------------------|

| SZFS | h/w/d - 85/114/153 | sleeping area - 203x102 |
|------|--------------------|-------------------------|

| NR2 | h/w/d - 85/314/153 | sleeping area - 300x147 |
|-----|--------------------|-------------------------|
|-----|--------------------|-------------------------|