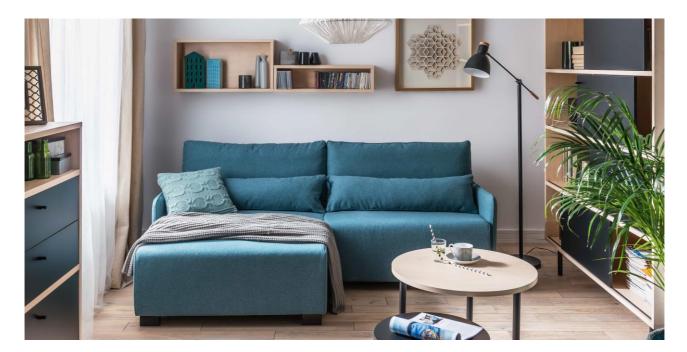

**JASPER** is very sensuous furniture which offers a huge sleeping area and storage for bedding. This is a great proposal for small flats. Its sophisticated line is based on solid construction, made of hardwood and furniture board. Used strip springs and bonell springs give an unforgettable impression of comfort and relaxation.