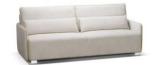

## **Available models:**

| SZFS | Chaise longue with sleeping function and storage |
|------|--------------------------------------------------|
| 3FS  | Sofa-bed with storage                            |
| NR   | Universal corner sofa-bed with storage           |
| NR2  | Big universal corner sofa-bed with storage       |

**JASPER** is very sensuous furniture which offers a huge sleeping area and storage for bedding. This is a great proposal for small flats. Its sophisticated line is based on solid construction, made of hardwood and furniture board. Used strip springs and bonell springs give an unforgettable impression of comfort and relaxation.