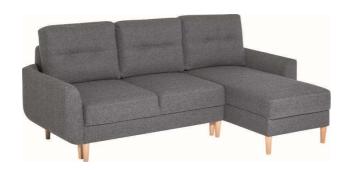

#### Corner sofa-bed left-sided

### Shapes and sizes (in cm)

| Furniture                                   | Height | Depth | Width |
|---------------------------------------------|--------|-------|-------|
| Pouffe with storage                         | 45     | 56    | 66    |
| Armchair                                    | 92     | 80    | 90    |
| 3-seat sofa-bed (sleeping area 142 x 197)   | 92     | 102   | 229   |
| Corner sofa-bed (sleeping area 130 x 197)   | 92     | 156   | 229   |
| Big corner sofa-bed (sleeping area 130x210) | 92     | 200   | 245   |