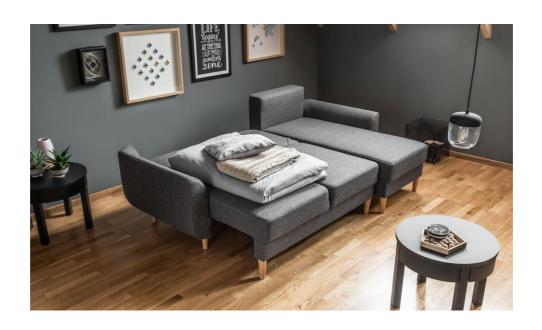

#### 3-seat sofa bed with function

### Shapes and sizes (in cm)

| Furniture                                   | Height | Depth | Width |
|---------------------------------------------|--------|-------|-------|
| Pouffe with storage                         | 45     | 56    | 66    |
| Armchair                                    | 92     | 80    | 90    |
| 3-seat sofa-bed (sleeping area 142 x 197)   | 92     | 102   | 229   |
| Corner sofa-bed (sleeping area 130 x 197)   | 92     | 156   | 229   |
| Big corner sofa-bed (sleeping area 130x210) | 92     | 200   | 245   |