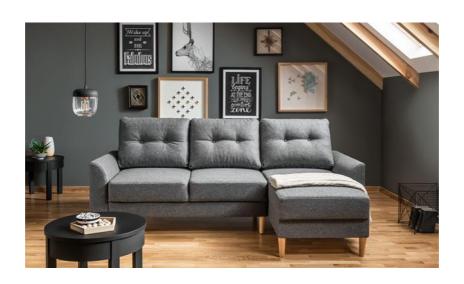

#### Corner sofa-bed left-sided

### Shapes and sizes (in cm)

| Furniture                                   | Height | Depth | Width |
|---------------------------------------------|--------|-------|-------|
| Pouffe with storage                         | 45     | 56    | 66    |
| Armchair                                    | 92     | 80    | 90    |
| 3-seat sofa-bed (sleeping area 142 x 197)   | 92     | 102   | 229   |
| Corner sofa-bed (sleeping area 130 x 197)   | 92     | 156   | 229   |
| Big corner sofa-bed (sleeping area 130x210) | 92     | 200   | 245   |