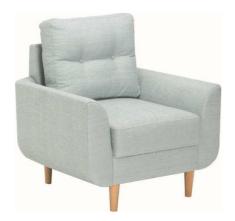

fa-bed (sleeping area 130 x 197)   | 92     | 156   | 229   |
| Big corner sofa-bed (sleeping area 130x210) | 92     | 200   | 245   |

### Fabrics groups

| GROUP 0   | GROUP A    | GROUP B     | GROUP C | GROUP D |
|-----------|------------|-------------|---------|---------|
| Sofia Pik | Casablanca | Hugo        | Clark   | Wool    |
| Solo      | Lecco      | Novel       | Croton  |         |
|           | Hamilton   | Charles/Ton | Revlon  |         |
|           | Etna       |             | Benton  |         |
|           |            | -           | Sofia   |         |
|           |            |             | Robin   |         |
|           |            |             | Kanvas  |         |





#### Corner sofa-bed left-sided





#### 3-seat sofa bed with function



#### Armchair







#### Technical data:

- Separate backrest cushions with the option of removing of cover;
- Possibility to combine two colors of fabrics (furniture body/cushions);
- Is recommended to order all furniture sets at the same time due to the possibility of color differences in fabric from different production batches;
- Sleeping function with DL type;
- Wooden legs, made of beech, available in colors from sampler (oak legs are extra charged);
- Rack frame solid beech and pine wood, chipboard, plywood, particle board;
- Seat standard board and wavy springs in comfort option and forms based on bonell springs;

Backrest – cushions with filling: a mix of foam granules with a silicone ball;