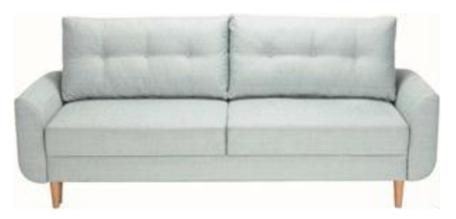

9   |
| Corner sofa-bed (sleeping area 130 x 197)   | 92     | 156   | 229   |
| Big corner sofa-bed (sleeping area 130x210) | 92     | 200   | 245   |

### Fabrics groups

| GROUP 0   | GROUP A    | GROUP B     | GROUP C | GROUP D |
|-----------|------------|-------------|---------|---------|
| Sofia Pik | Casablanca | Hugo        | Clark   | Wool    |
| Solo      | Lecco      | Novel       | Croton  |         |
|           | Hamilton   | Charles/Ton | Revlon  |         |
|           | Etna       |             | Benton  |         |
|           |            | -           | Sofia   |         |
|           |            |             | Robin   |         |
|           |            |             | Kanvas  |         |





#### Corner sofa-bed left-sided





#### 3-seat sofa bed with function



#### Armchair







#### Technical data:

- Separate backrest cushions with the option of removing of cover;
- Possibility to combine two colors of fabrics (furniture body/cushions);
- Is recommended to order all furniture sets at the same time due to the possibility of color differences in fabric from different production batches;
- Sleeping function with DL type;
- Wooden legs, made of beech, available in colors from sampler (oak legs are extra charged);
- Rack frame solid beech and pine wood, chipboard, plywood, particle board;
- Seat standard board and wavy springs in comfort option and forms based on bonell springs;

Backrest – cushions with filling: a mix of foam granules with a silicone ball;