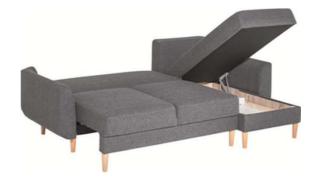

#### Corner sofa-bed left-sided

#### Technical data:

- Separate backrest cushions with the option of removing of cover;
- Possibility to combine two colors of fabrics (furniture body/cushions);
- Is recommended to order all furniture sets at the same time due to the possibility of color differences in fabric from different production batches;
- Sleeping function with DL type;
- Wooden legs, made of beech, available in colors from sampler (oak legs are extra charged);
- Rack frame solid beech and pine wood, chipboard, plywood, particle board;
- Seat standard board and wavy springs in comfort option and forms based on bonell springs;