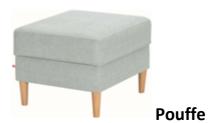

### Shapes and sizes (in cm)

| Furniture                                   | Height | Depth | Width |
|---------------------------------------------|--------|-------|-------|
| Pouffe with storage                         | 45     | 56    | 66    |
| Armchair                                    | 92     | 80    | 90    |
| 3-seat sofa-bed (sleeping area 142 x 197)   | 92     | 102   | 229   |
| Corner sofa-bed (sleeping area 130 x 197)   | 92     | 156   | 229   |
| Big corner sofa-bed (sleeping area 130x210) | 92     | 200   | 245   |