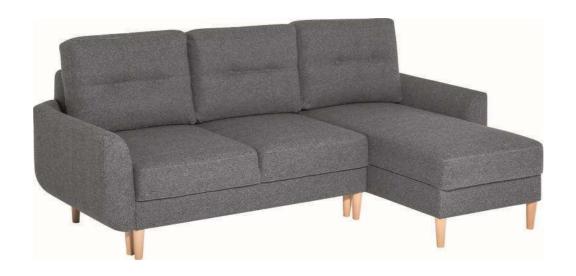

#### Corner sofa-bed left-sided

### Shapes and sizes (in cm)

| Furniture                                   | Height | Depth | Width |
|---------------------------------------------|--------|-------|-------|
| Pouffe with storage                         | 45     | 56    | 66    |
| Armchair                                    | 92     | 80    | 90    |
| 3-seat sofa-bed (sleeping area 142 x 197)   | 92     | 102   | 229   |
| Corner sofa-bed (sleeping area 130 x 197)   | 92     | 156   | 229   |
| Big corner sofa-bed (sleeping area 130x210) | 92     | 200   | 245   |