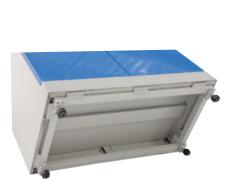

#### Code: TR7200

Cabinet base stand available

units available

| Code   | Details                                                        | Capacity<br>(kg) | Overall Size<br>WxDxH (mm) | Unit<br>Weight (kg) |
|--------|----------------------------------------------------------------|------------------|----------------------------|---------------------|
| TR7200 | 1/2 Height Industrial Cabinet                                  | 100 per shelf    | 900x450x900                | 45                  |
| TR7201 | Full Height Industrial Cabinet                                 | 100 per shelf    | 900x450x1800               | 85                  |
| TR7202 | Small Drawer Unit (to suit cabinets)                           | 50 per drawer    | 100mm deep                 | 8                   |
| TR7203 | Large Drawer Unit (to suit cabinets)                           | 75 per drawer    | 200mm deep                 | 15                  |
| TR7204 | Extra Shelves to suit Cabinets                                 | 150              | 840x380x30                 | 5                   |
| TR7205 | Cabinet Base Stand (suits TR7200 & TR7201) raises cabinet 70mm |                  |                            | 4                   |
| TR7206 | 100mm Divider to suit Drawer Units                             | -                | -                          | -                   |
| TR7207 | 200mm Divider to suit Drawer Units                             | -                | -                          | -                   |