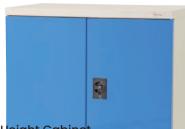

## 1/2 Height CabinetShelf Capacity: 100kgs

- 2 adjustable shelves as standard
- 3 point key lock system
- Option drawer units available which fit inside unit so doors can be locked

#### Code: TR7200

Cabinet base stand available

units available

| Code   | Details                                                        | Capacity<br>(kg) | Overall Size<br>WxDxH (mm) | Unit<br>Weight (kg) |
|--------|----------------------------------------------------------------|------------------|----------------------------|---------------------|
| TR7200 | 1/2 Height Industrial Cabinet                                  | 100 per shelf    | 900x450x900                | 45                  |
| TR7201 | Full Height Industrial Cabinet                                 | 100 per shelf    | 900x450x1800               | 85                  |
| TR7202 | Small Drawer Unit (to suit cabinets)                           | 50 per drawer    | 100mm deep                 | 8                   |
| TR7203 | Large Drawer Unit (to suit cabinets)                           | 75 per drawer    | 200mm deep                 | 15                  |
| TR7204 | Extra Shelves to suit Cabinets                                 | 150              | 840x380x30                 | 5                   |
| TR7205 | Cabinet Base Stand (suits TR7200 & TR7201) raises cabinet 70mm |                  |                            | 4                   |
| TR7206 | 100mm Divider to suit Drawer Units                             | -                | -                          | -                   |
| TR7207 | 200mm Divider to suit Drawer Units                             | -                | -                          | -                   |