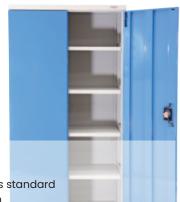

# **Heavy Duty Industrial Storage Cabinets**

- These heavy duty industrial storage cabinets are made from reinforced sheet metal and are great for storing tools, parts and many other items in the workplace
- Full height cabinets come standard with 4 adjustable shelves and 1/2 height cabinet comes standard with 2 adjustable shelves - extra shelves can be purchased if required
- Optional drawer units can be purchased in either • 100mm or 200mm deep
- Drawers come standard with 15 compartments (4 slotted partitions & 10 dividers)
- Total Cabinet Load Capacity: 600kg
- Shelf Capacity: 100kg
- Finish: Powder coated light grey with light blue coloured • doors/drawers

• Shelf Capacity: 100kgs • 4 adjustable shelves as standard

**Full Height Cabinet** 

- 3 point key lock system
- Optional drawer units available which fit inside unit so doors can be locked

#### Code: TR7201