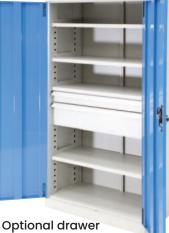

# **Heavy Duty Industrial Storage Cabinets**

- These heavy duty industrial storage cabinets are made from reinforced sheet metal and are great for storing tools, parts and many other items in the workplace
- Full height cabinets come standard with 4 adjustable shelves and 1/2 height cabinet comes standard with 2 adjustable shelves - extra shelves can be purchased if required
- Optional drawer units can be purchased in either • 100mm or 200mm deep
- Drawers come standard with 15 compartments (4 slotted partitions & 10 dividers)
- Total Cabinet Load Capacity: 600kg
- Shelf Capacity: 100kg
- Finish: Powder coated light grey with light blue coloured • doors/drawers