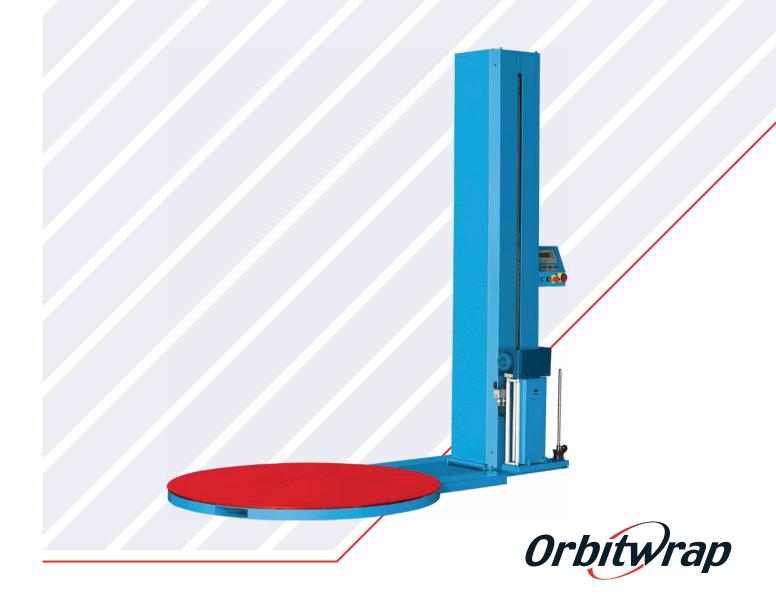

# Powered Pre-Stretch Wrapping Machine

**Orbitwrap OR-2000** 

Designed for economy, efficiency and safe operation.

This stretch wrapping machine will give you all of the features you need to wrap pallet loads quickly and efficiently. The Powered Pre-Stretch feature on the OR-2000 can dramatically increase efficiency and profitability through lower film cost per load compared to manual (hand) stretch wrapping.

## Powered Pre-Stretch Wrapping Machine

Orbitwrap OR-2000

#### **Standard Features**

- Power Pre-Stretch up to 250%
- Easy film threading/quick loading
- Electronic screen with 'Soft Touch' control
- Variable film carriage and turntable speeds
- Forklift relocation slots
- Photocell eye for automatic height detection
- Automatic and Manual wrapping programs
- Soft-start and stop turntable drive
- Ramp can be fixed to the table at 3 different angles
- Includes pallet truck access ramp
- Heavy-duty industrial chain-driven turntable
- Safety crush prevention device fitted to carriage
- Standard 12-month warranty
- Heavy duty 2000kg turntable