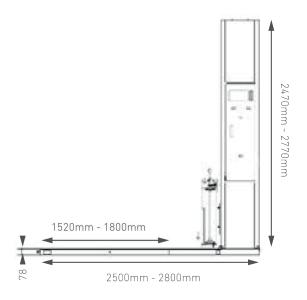

#### **Technical Data**

| MAX HEIGHT OF WRAPPING | 2500mm                  |
|------------------------|-------------------------|
| MAX PALLET SIZE        | 1200mm x 1200mm         |
| TURNTABLE DIAMETER     | 1520mm                  |
| TURNTABLE SPEED        | 1-10rpm                 |
| STRETCH FILM SIZE      | 500mm                   |
| LOAD CAPACITY          | 2000kg                  |
| POWER SUPPLY           | 240V single phase power |
| WARRANTY               | 1 year                  |
| MACHINE WEIGHT         | 450 kg                  |

#### **Specifications**