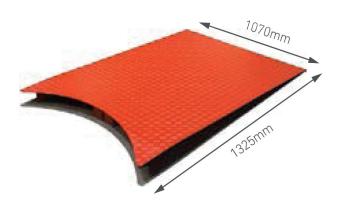

12-month warranty
- Heavy duty 2000kg turntable

#### **Available Options**

- Larger 1800, 2200mm turntable size
- Higher wrapping height 2700mm
- Black photocell eye to detect black or dark products

#### **Technical Data**

| MAX HEIGHT OF WRAPPING | 2500mm                  |
|------------------------|-------------------------|
| MAX PALLET SIZE        | 1200mm x 1200mm         |
| TURNTABLE DIAMETER     | 1520mm                  |
| TURNTABLE SPEED        | 1-10rpm                 |
| STRETCH FILM SIZE      | 500mm                   |
| LOAD CAPACITY          | 2000kg                  |
| POWER SUPPLY           | 240V single phase power |
| WARRANTY               | 1 year                  |
| MACHINE WEIGHT         | 450 kg                  |

#### Includes - Pallet truck access ramp



#### **Specifications**