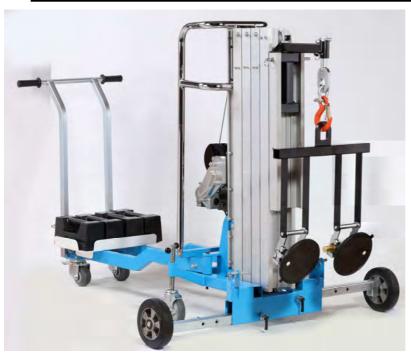

Portable lifter perfect for lifting and transporting heavy loads

BD 400 is a portable electric lifter with electronic height adjustment for safe lifting of heavy loads.

It's rear facing counterbalance system allows for easy lifting of loads adjacent to walls.

This is the ideal lifting device for construction and industrial applications that need to work in tight areas.

It is easily folded up for transportation and can be ready to use in seconds.

- Mast is strong and lightweight with aluminium anti-torsion rails
- · Immediate use on site, activated in seconds without tools
- Can be used on sloping ground by orienting the adjustable wheel supports in front of the mast
- Electric motor 230 V 50 / 60 Hz (110 V also available)
- The variable speed controller is easy to use for soft start or to adjust the micro operating height.
- Emergency Stop Button, to stop raising / lowering immediately.
- Manual operation in case of power failure
- Automatic clutch breaker: prevents over weight loading
- Adjustable wheel base