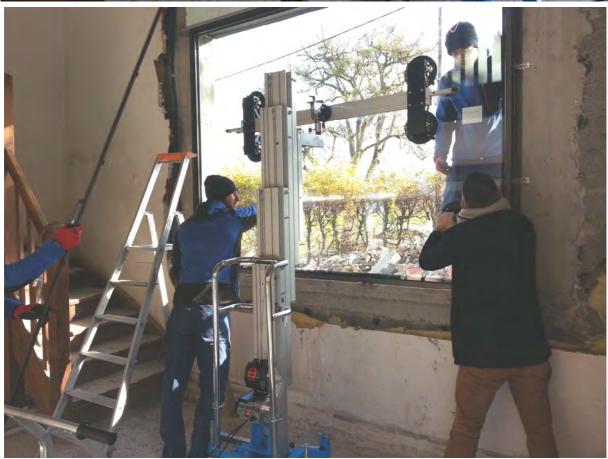

Portable lifter perfect for lifting and transporting heavy loads

BD 400 is a portable electric lifter with electronic height adjustment for safe lifting of heavy loads.

It's rear facing counterbalance system allows for easy lifting of loads adjacent to walls.

This is the ideal lifting device for construction and industrial applications that need to work in tight areas.

It is easily folded up for transportation and can be ready to use in seconds.

- Mast is strong and lightweight with aluminium anti-torsion rails
- · Immediate use on site, activated in seconds without tools
- Can be used on sloping ground by orienting the adjustable wheel supports in front of the mast
- Electric motor 230 V 50 / 60 Hz (110 V also available)
- The variable speed controller is easy to use for soft start or to adjust the micro operating height.
- Emergency Stop Button, to stop raising / lowering immediately.
- Manual operation in case of power failure
- Automatic clutch breaker: prevents over weight loading
- Adjustable wheel base