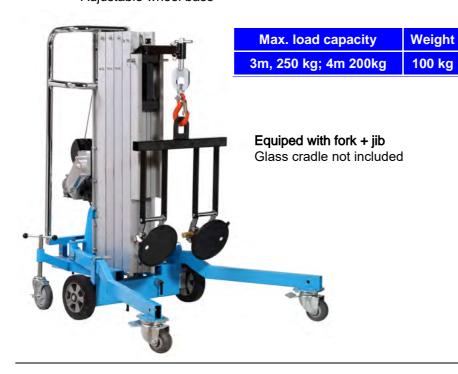

Portable lifter perfect for lifting and transporting heavy loads

BD 400 is a portable electric lifter with electronic height adjustment for safe lifting of heavy loads.

It's rear facing counterbalance system allows for easy lifting of loads adjacent to walls.

This is the ideal lifting device for construction and industrial applications that need to work in tight areas.

It is easily folded up for transportation and can be ready to use in seconds.

- Mast is strong and lightweight with aluminium anti-torsion rails
- · Immediate use on site, activated in seconds without tools
- Can be used on sloping ground by orienting the adjustable wheel supports in front of the mast
- Electric motor 230 V 50 / 60 Hz (110 V also available)
- The variable speed controller is easy to use for soft start or to adjust the micro operating height.
- Emergency Stop Button, to stop raising / lowering immediately.
- Manual operation in case of power failure
- Automatic clutch breaker: prevents over weight loading
- Adjustable wheel base