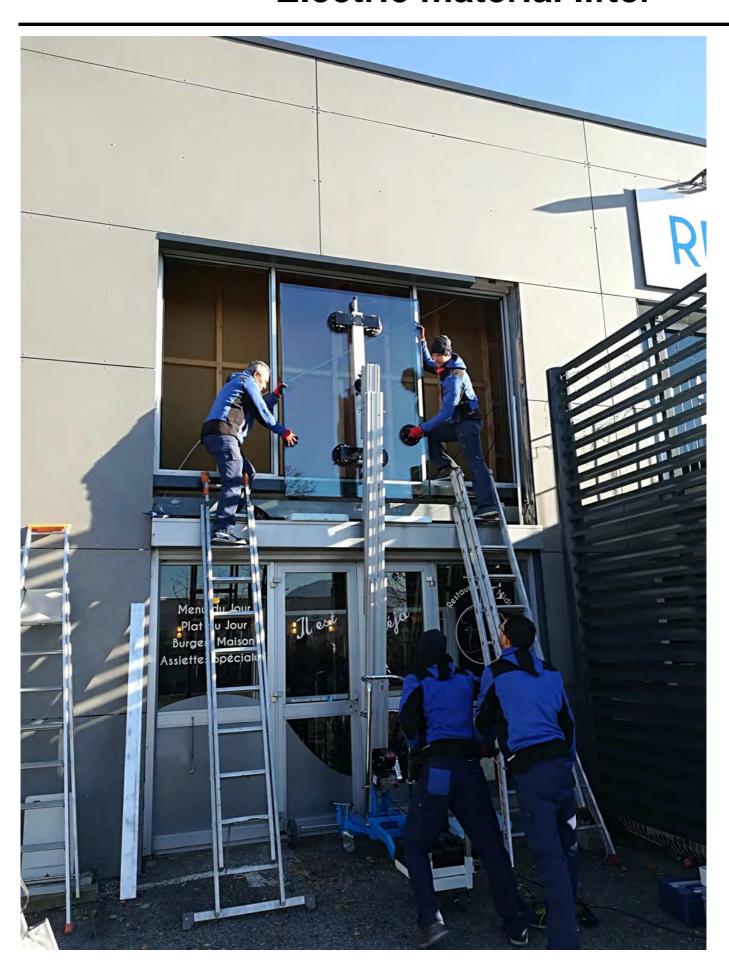

Portable lifter perfect for lifting and transporting heavy loads

BD 400 is a portable electric lifter with electronic height adjustment for safe lifting of heavy loads.

It's rear facing counterbalance system allows for easy lifting of loads adjacent to walls.

This is the ideal lifting device for construction and industrial applications that need to work in tight areas.

It is easily folded up for transportation and can be ready to use in seconds.

- Mast is strong and lightweight with aluminium anti-torsion rails
- · Immediate use on site, activated in seconds without tools
- Can be used on sloping ground by orienting the adjustable wheel supports in front of the mast
- Electric motor 230 V 50 / 60 Hz (110 V also available)
- The variable speed controller is easy to use for soft start or to adjust the micro operating height.
- Emergency Stop Button, to stop raising / lowering immediately.
- Manual operation in case of power failure
- Automatic clutch breaker: prevents over weight loading
- Adjustable wheel base