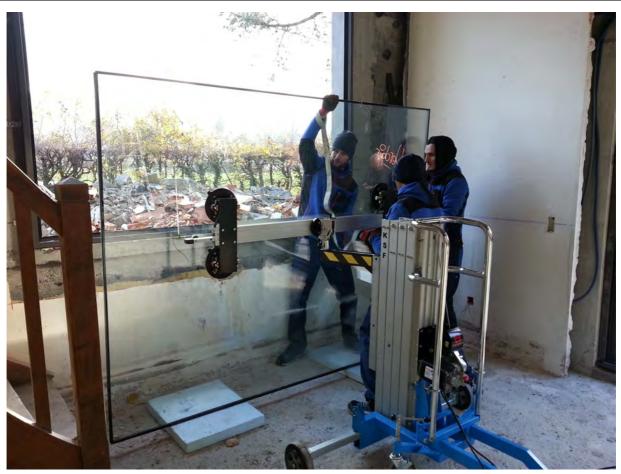

Portable lifter perfect for lifting and transporting heavy loads

BD 400 is a portable electric lifter with electronic height adjustment for safe lifting of heavy loads.

It's rear facing counterbalance system allows for easy lifting of loads adjacent to walls.

This is the ideal lifting device for construction and industrial applications that need to work in tight areas.

It is easily folded up for transportation and can be ready to use in seconds.

- Mast is strong and lightweight with aluminium anti-torsion rails
- · Immediate use on site, activated in seconds without tools
- Can be used on sloping ground by orienting the adjustable wheel supports in front of the mast
- Electric motor 230 V 50 / 60 Hz (110 V also available)
- The variable speed controller is easy to use for soft start or to adjust the micro operating height.
- Emergency Stop Button, to stop raising / lowering immediately.
- Manual operation in case of power failure
- Automatic clutch breaker: prevents over weight loading
- Adjustable wheel base