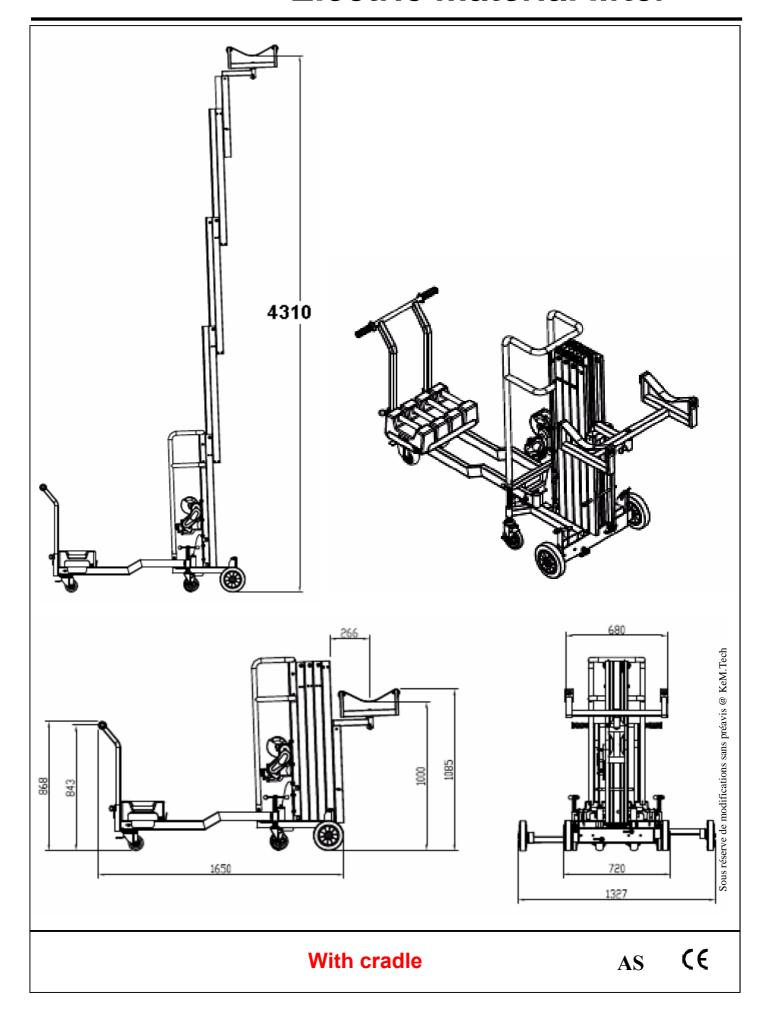

Portable lifter perfect for lifting and transporting heavy loads

BD 400 is a portable electric lifter with electronic height adjustment for safe lifting of heavy loads.

It's rear facing counterbalance system allows for easy lifting of loads adjacent to walls.

This is the ideal lifting device for construction and industrial applications that need to work in tight areas.

It is easily folded up for transportation and can be ready to use in seconds.

- Mast is strong and lightweight with aluminium anti-torsion rails
- · Immediate use on site, activated in seconds without tools
- Can be used on sloping ground by orienting the adjustable wheel supports in front of the mast
- Electric motor 230 V 50 / 60 Hz (110 V also available)
- The variable speed controller is easy to use for soft start or to adjust the micro operating height.
- Emergency Stop Button, to stop raising / lowering immediately.
- Manual operation in case of power failure
- Automatic clutch breaker: prevents over weight loading
- Adjustable wheel base