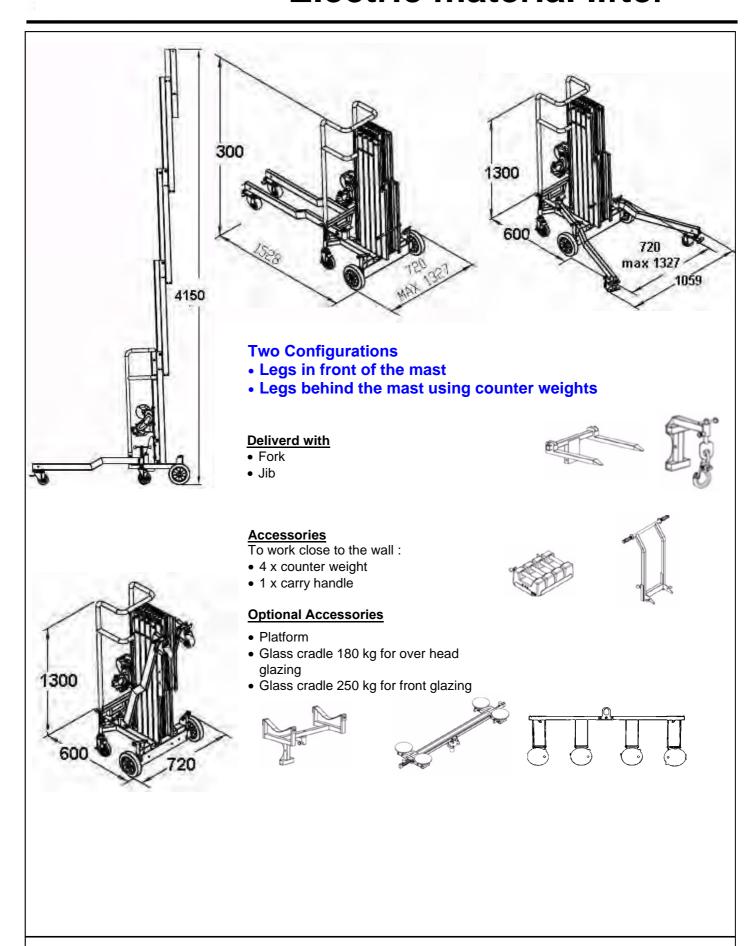

This is the ideal lifting device for construction and industrial applications that need to work in tight areas.

It is easily folded up for transportation and can be ready to use in seconds.

- Mast is strong and lightweight with aluminium anti-torsion rails
- · Immediate use on site, activated in seconds without tools
- Can be used on sloping ground by orienting the adjustable wheel supports in front of the mast
- Electric motor 230 V 50 / 60 Hz (110 V also available)
- The variable speed controller is easy to use for soft start or to adjust the micro operating height.
- Emergency Stop Button, to stop raising / lowering immediately.
- Manual operation in case of power failure
- Automatic clutch breaker: prevents over weight loading
- Adjustable wheel base