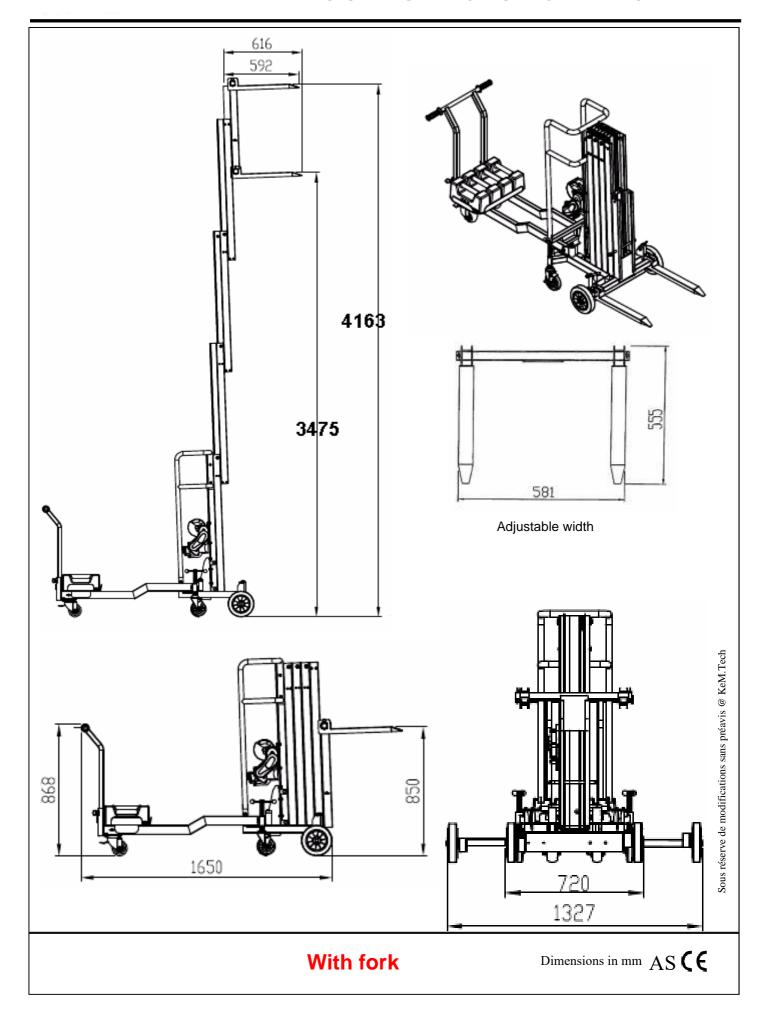

Portable lifter perfect for lifting and transporting heavy loads

BD 400 is a portable electric lifter with electronic height adjustment for safe lifting of heavy loads.

It's rear facing counterbalance system allows for easy lifting of loads adjacent to walls.

This is the ideal lifting device for construction and industrial applications that need to work in tight areas.

It is easily folded up for transportation and can be ready to use in seconds.

- Mast is strong and lightweight with aluminium anti-torsion rails
- · Immediate use on site, activated in seconds without tools
- Can be used on sloping ground by orienting the adjustable wheel supports in front of the mast
- Electric motor 230 V 50 / 60 Hz (110 V also available)
- The variable speed controller is easy to use for soft start or to adjust the micro operating height.
- Emergency Stop Button, to stop raising / lowering immediately.
- Manual operation in case of power failure
- Automatic clutch breaker: prevents over weight loading
- Adjustable wheel base