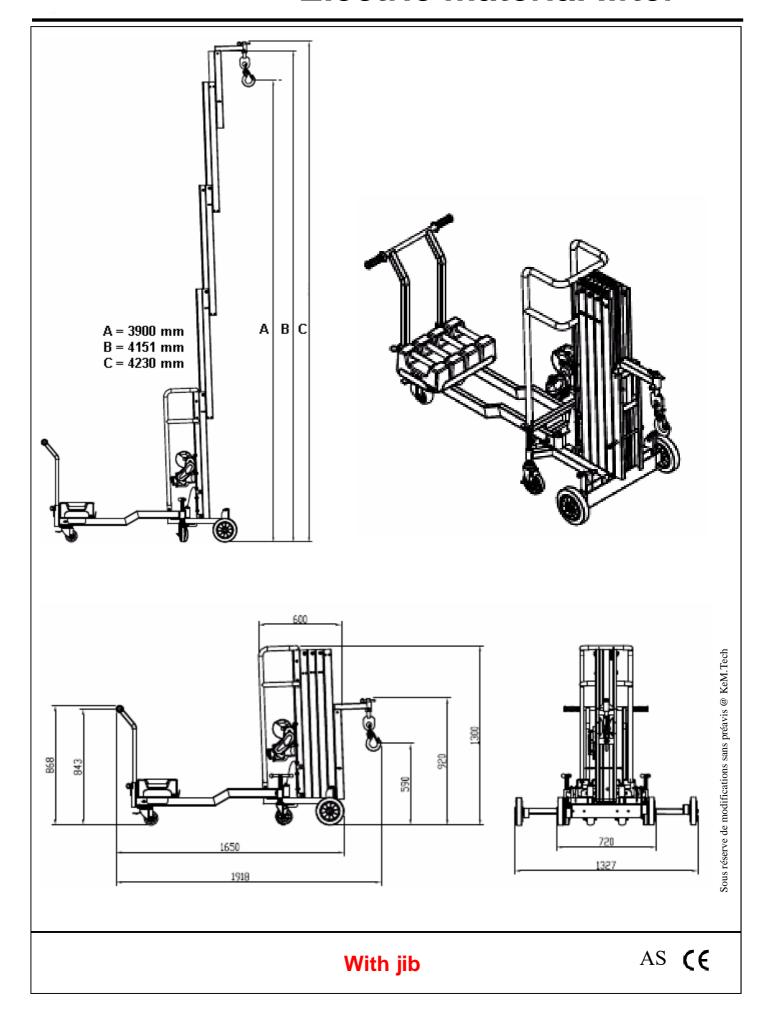

Portable lifter perfect for lifting and transporting heavy loads

BD 400 is a portable electric lifter with electronic height adjustment for safe lifting of heavy loads.

It's rear facing counterbalance system allows for easy lifting of loads adjacent to walls.

This is the ideal lifting device for construction and industrial applications that need to work in tight areas.

It is easily folded up for transportation and can be ready to use in seconds.

- Mast is strong and lightweight with aluminium anti-torsion rails
- · Immediate use on site, activated in seconds without tools
- Can be used on sloping ground by orienting the adjustable wheel supports in front of the mast
- Electric motor 230 V 50 / 60 Hz (110 V also available)
- The variable speed controller is easy to use for soft start or to adjust the micro operating height.
- Emergency Stop Button, to stop raising / lowering immediately.
- Manual operation in case of power failure
- Automatic clutch breaker: prevents over weight loading
- Adjustable wheel base